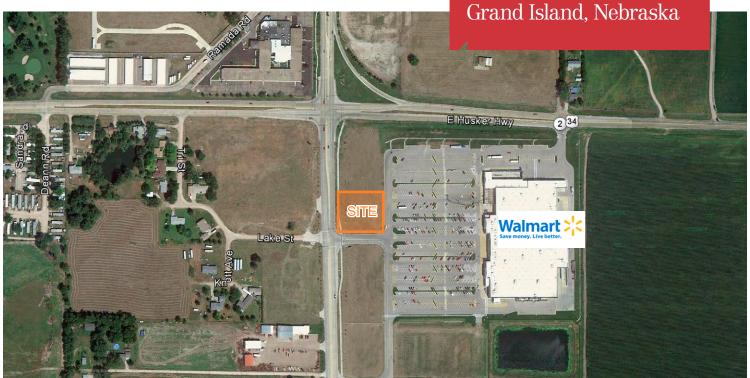

## 3501 South Locust Street Grand Island, Nebraska

- Lot 3 | 1.04± Acres (208' x 220' irregular)
- Zoned CD Commercial District
- Retail & service facilities, restaurant, office & professional services uses
- Anchored by Walmart Supercenter