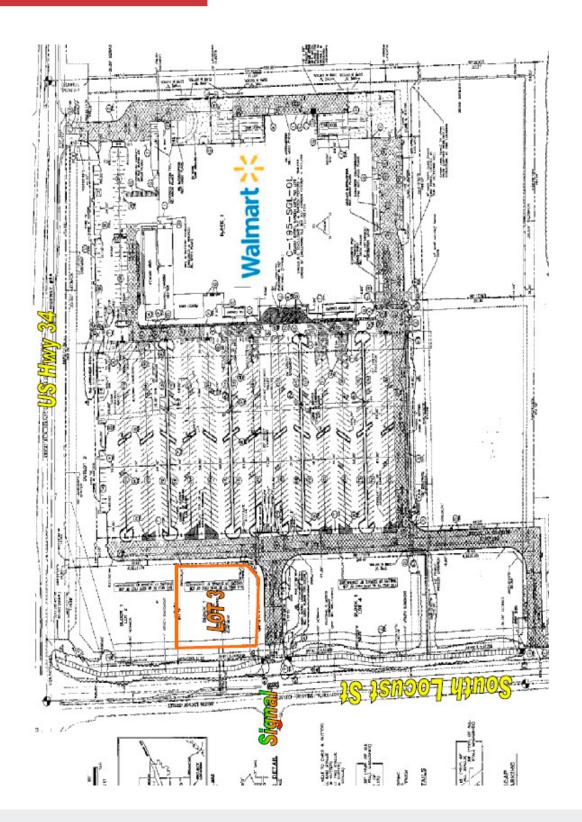

## 3501 South Locust Street Grand Island, Nebraska

- Lot 3 | 1.04± Acres (208' x 220' irregular)
- Zoned CD Commercial District
- Retail & service facilities, restaurant, office & professional services uses
- Anchored by Walmart Supercenter