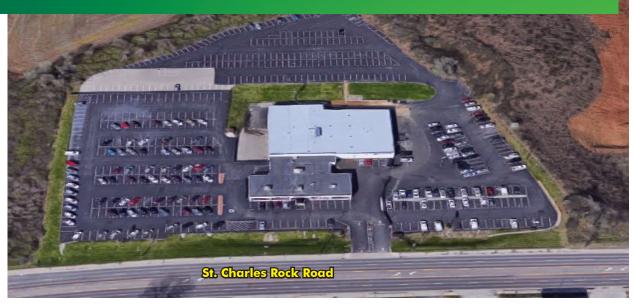

# 24,760 SQ. FT. SERVICE BUILDING ON 6.8 ACRES

12750-12754 ST. CHARLES ROCK ROAD Bridgeton, MO 63044

## **PROPERTY INFO**

- + 7,825 +/- sq. ft. office/showroom
- + 16,935 +/- sq. ft. service area
- + 14' ceiling clearance
- + 18 drive-in doors
- + Lighted and gated lot
- + One half mile from Hwy. 270
- + Ideal for vehicle sales and repair, trucking/delivery companies, equipment sales and rental and contractors.