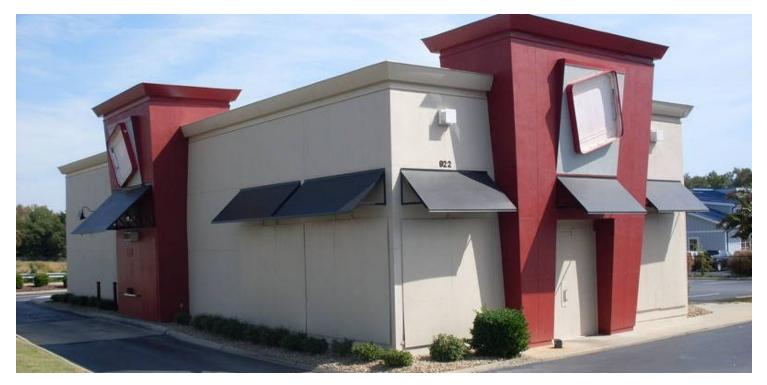

# FORMER JACK IN THE BOX

922 NE Main Street, Simpsonville, SC 29681

#### LOCATION OVERVIEW

2,561 SF freestanding building on .71 AC, fully equipped located on established retail corridor

#### PROPERTY HIGHLIGHTS

- Outparcel to BI-LO
- Located next to McDonald's
- Great access and visibility
- Existing drive-thru
- Large pylon sign
- Traffic Counts: Pelham Rd (Hwy 14) 14,100 AADT, NE Main St - 22,100 AADT