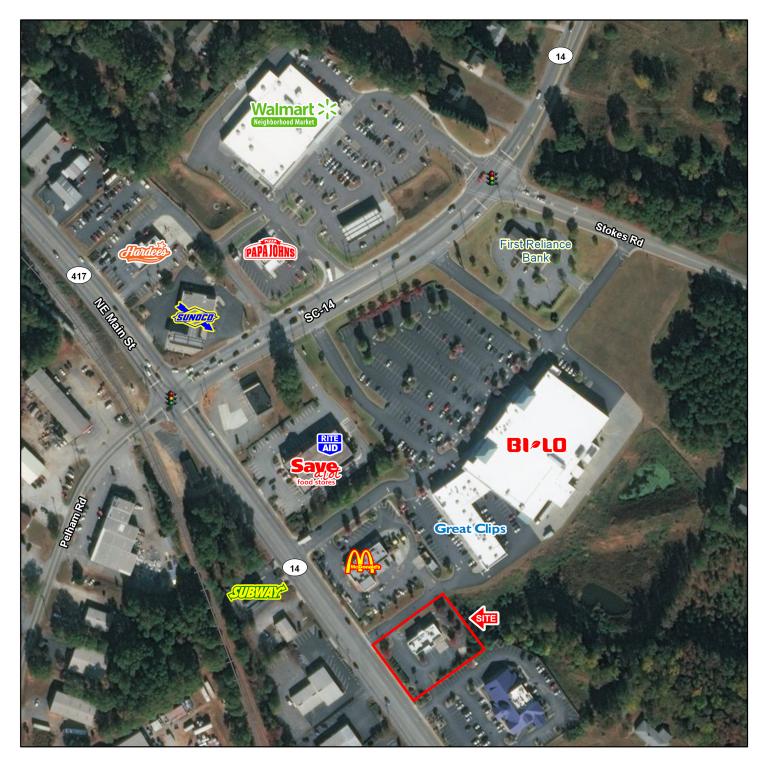

#### LOCATION OVERVIEW

2,561 SF freestanding building on .71 AC, fully equipped located on established retail corridor

#### PROPERTY HIGHLIGHTS

- Outparcel to BI-LO
- Located next to McDonald's
- Great access and visibility
- Existing drive-thru
- Large pylon sign
- Traffic Counts: Pelham Rd (Hwy 14) 14,100 AADT, NE Main St - 22,100 AADT