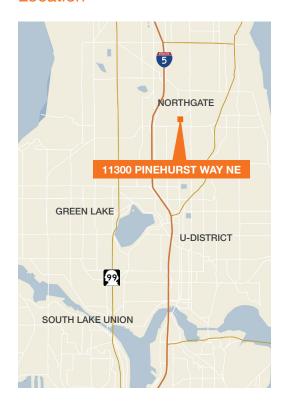

# For Sale

### 11300 Pinehurst Building

11300 Pinehurst Way NE Seattle, WA 98125

Office building for sale in Northgate area



#### Contact

**Rod Keefe** 206.296.9642

rkeefe@kiddermathews.com

**Jeff Loftus** 

206.248.7326

jloftus@kiddermathews.com

#### **Features**

2,681 SF building on 7,113 SF lot

NC3-40 zoning

Built in 1964

On site parking

Close to Northgate and amenities

Professional build out

Owner/user opportunity

Price: \$975,000

### Location





## 11300 Pinehurst Way NE



#### Contact

Rod Keefe 206.296.9642 rkeefe@kiddermathews.com

Jeff Loftus 206.248.7326 jloftus@kiddermathews.com