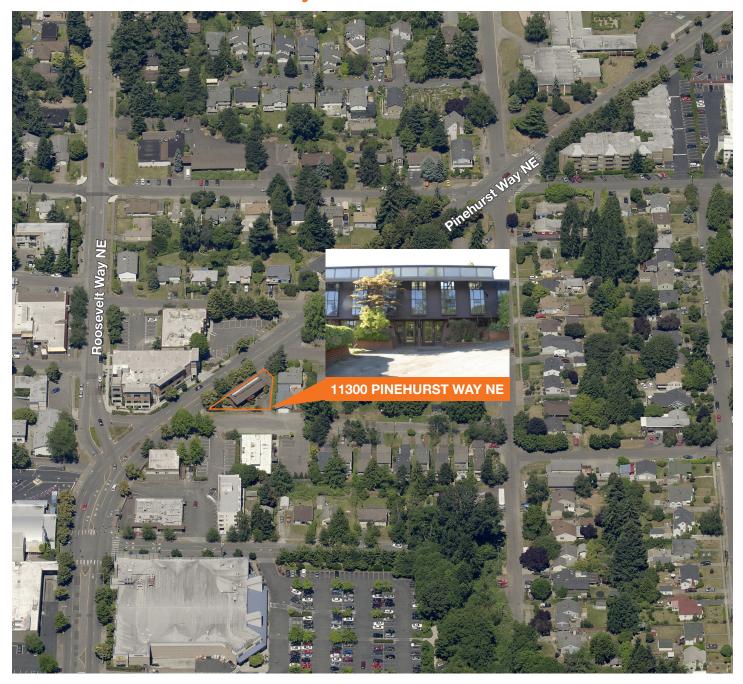

# For Sale

### 11300 Pinehurst Building

11300 Pinehurst Way NE Seattle, WA 98125

Office building for sale in Northgate area



#### Contact

**Rod Keefe** 206.296.9642

rkeefe@kiddermathews.com

**Jeff Loftus** 

206.248.7326

jloftus@kiddermathews.com

#### **Features**

2,681 SF building on 7,113 SF lot

NC3-40 zoning

Built in 1964

On site parking

Close to Northgate and amenities

Professional build out

Owner/user opportunity

Price: \$975,000

### Location





## 11300 Pinehurst Way NE



#### Contact

Rod Keefe 206.296.9642 rkeefe@kiddermathews.com

Jeff Loftus 206.248.7326 jloftus@kiddermathews.com