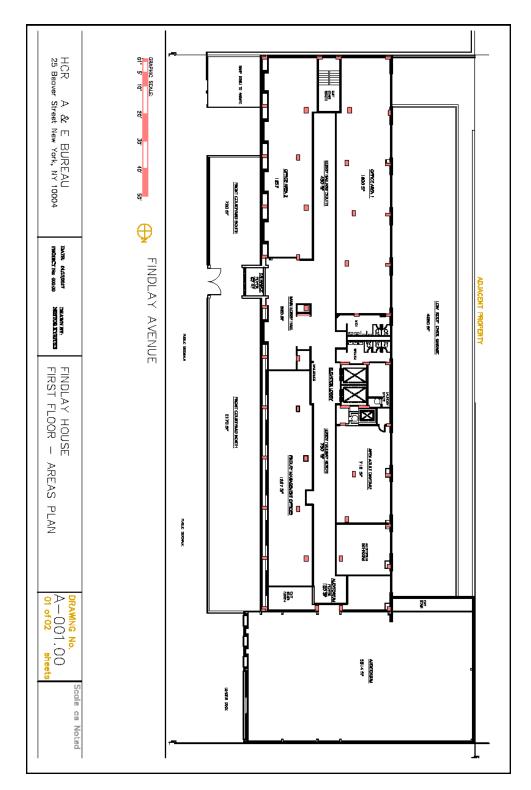

#### Ground Floor and Second Floor Spaces Available

Spaces perfect for Offices & Medical

Second Floor has Built Out Medical Space

Possibility to convert front spaces to retail

Two Elevators serving the 2nd Floor

Full Kitchen Available on the Second Floor

ASKING RENT: \$22 PSF For Ground Floor Space \$17 PSF For Second Floor Space First Floor