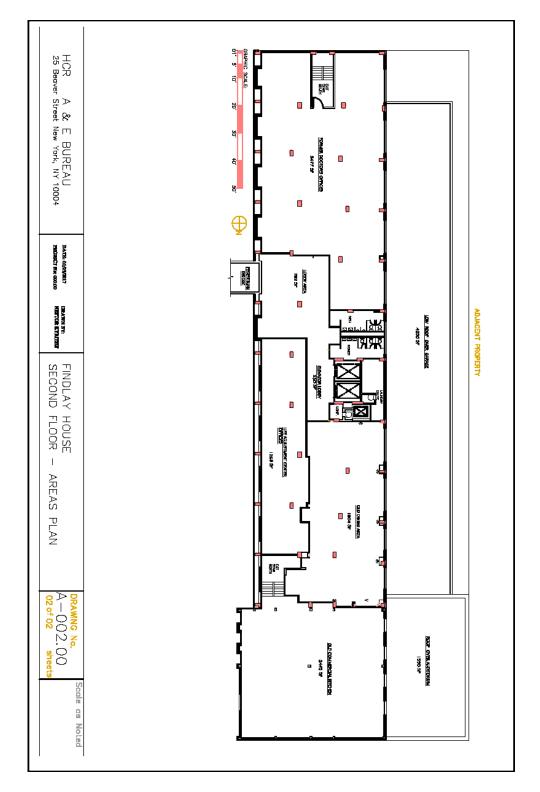

Full Kitchen Available on the Second Floor

ASKING RENT: \$22 PSF For Ground Floor Space \$17 PSF For Second Floor Space First Floor

## Second Floor