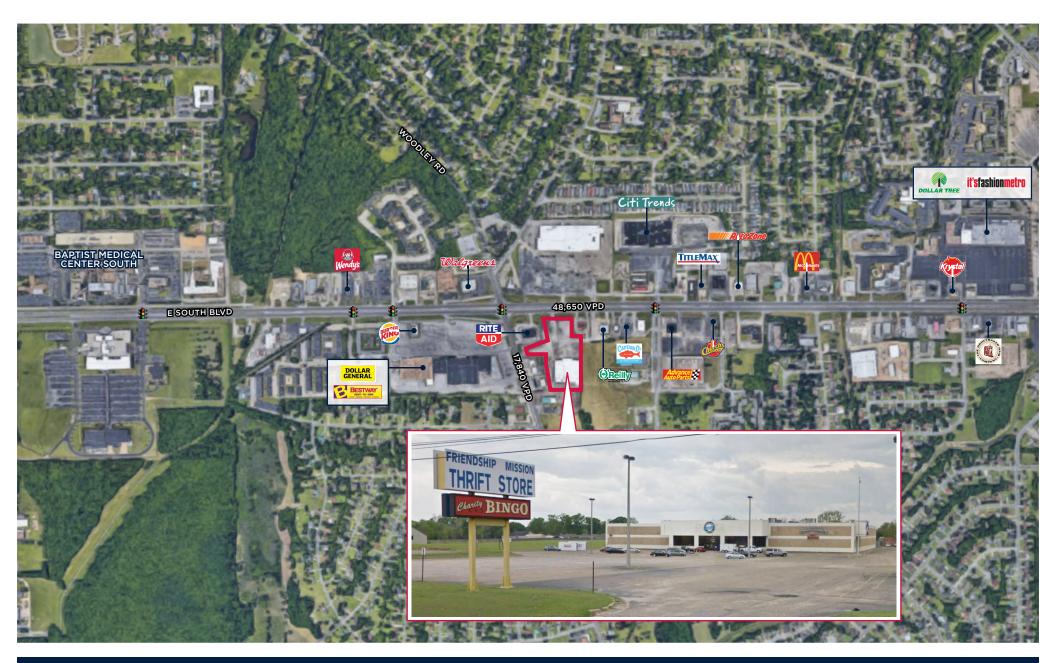

## 100% OCCUPIED RETAIL INVESTMENT

2334-2340 E SOUTH BLVD, MONTGOMERY, ALABAMA 36116

- **PROPERTY** 55,730 SF building on 6.36 acres
- IN PLACE NOI \$111,000
- **ASKING PRICE** \$1,110,000 (10% CAP)
- OCCUPANCY
- TENANTS

| 100%                            |           |                         |
|---------------------------------|-----------|-------------------------|
| Friendship Mission Thrift Store | 35,000 SF | Lease term ends 6/30/19 |
| Good Times Bingo Hall           | 20,000 SF | Lease term ends 5/31/22 |