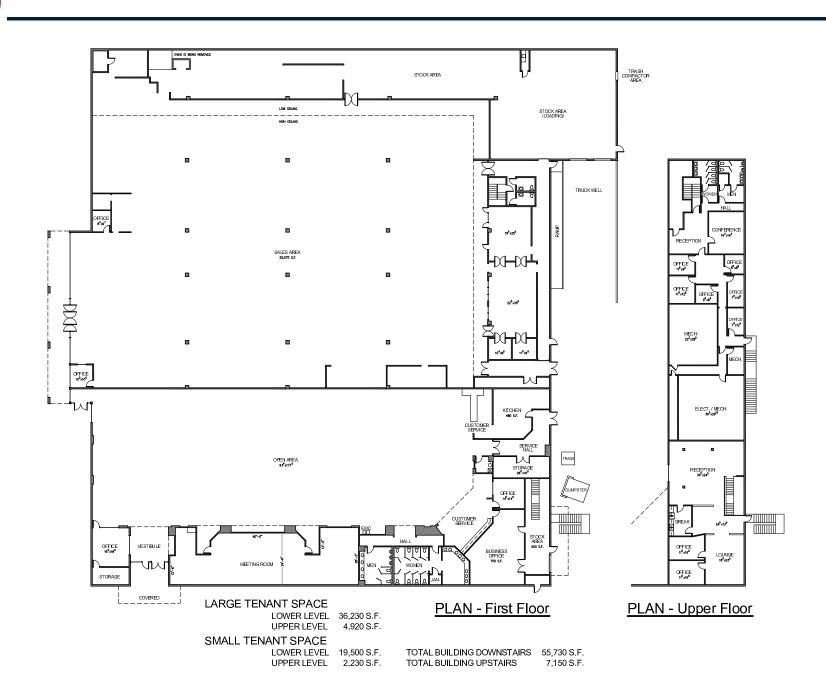

## 100% OCCUPIED RETAIL INVESTMENT

2334-2340 E SOUTH BLVD, MONTGOMERY, ALABAMA 36116

- **PROPERTY** 55,730 SF building on 6.36 acres
- IN PLACE NOI \$111,000
- **ASKING PRICE** \$1,110,000 (10% CAP)
- OCCUPANCY
- TENANTS

| 100%                            |           |                         |
|---------------------------------|-----------|-------------------------|
| Friendship Mission Thrift Store | 35,000 SF | Lease term ends 6/30/19 |
| Good Times Bingo Hall           | 20,000 SF | Lease term ends 5/31/22 |