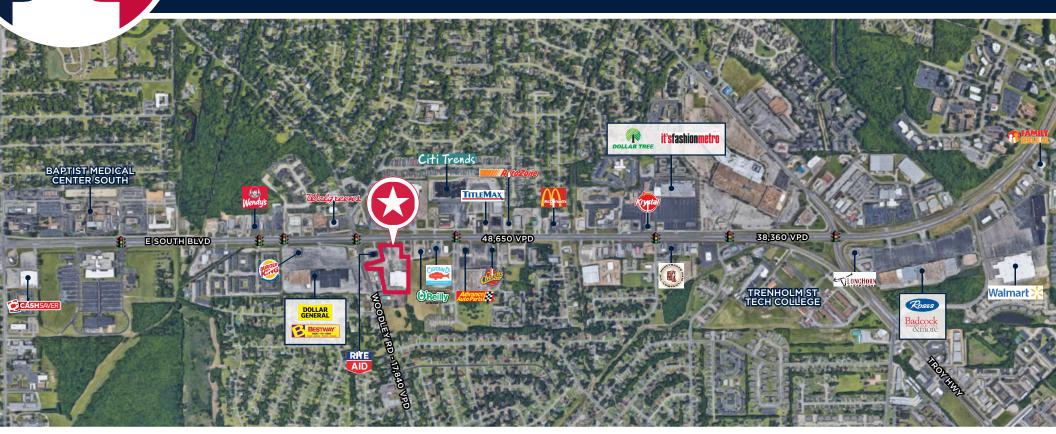

## 100% OCCUPIED RETAIL INVESTMENT

2334-2340 E SOUTH BLVD, MONTGOMERY, ALABAMA 36116

- **PROPERTY** 55,730 SF building on 6.36 acres
- IN PLACE NOI \$111,000
- **ASKING PRICE** \$1,110,000 (10% CAP)
- OCCUPANCY
- TENANTS

| POPULATION | AVG HH INCOME | TRAFFIC    |
|------------|---------------|------------|
| 131,245    | \$ 58,362     | 48,650 VPD |

• OPPORTUNITY FOR ONE OR MORE OUTPARCELS TO BE CREATED ON PROPERTY FRONTAGE