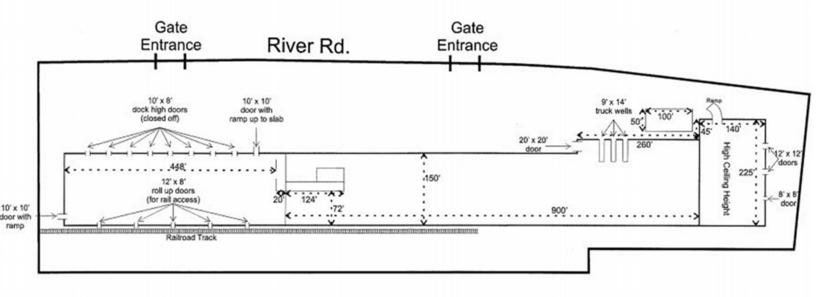

### **Property Highlights**

- Site consists of 250,000 SF warehouse and 5,062 SF of office (separate bldg.).
- Property also includes approximately 2,000 linear feet of batture property on the Mississippi River.
- Owner open to discussing options: purchase, lease, joint venture, build to suit.