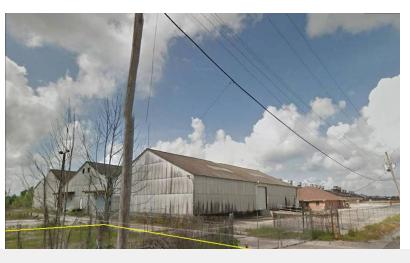

### **Property Highlights**

- Site consists of 250,000 SF warehouse and 5,062 SF of office (separate bldg.).
- Property also includes approximately 2,000 linear feet of batture property on the Mississippi River.
- Owner open to discussing options: purchase, lease, joint venture, build to suit.