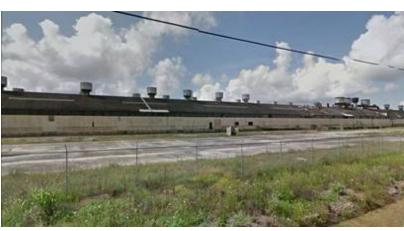

### **Property Highlights**

- Site consists of 250,000 SF warehouse and 5,062 SF of office (separate bldg.).
- Property also includes approximately 2,000 linear feet of batture property on the Mississippi River.
- Owner open to discussing options: purchase, lease, joint venture, build to suit.