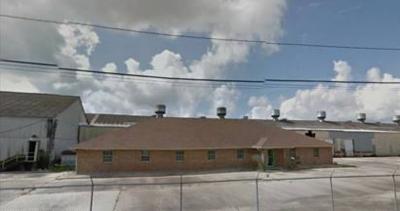

### **Property Highlights**

- Site consists of 250,000 SF warehouse and 5,062 SF of office (separate bldg.).
- Property also includes approximately 2,000 linear feet of batture property on the Mississippi River.
- Owner open to discussing options: purchase, lease, joint venture, build to suit.