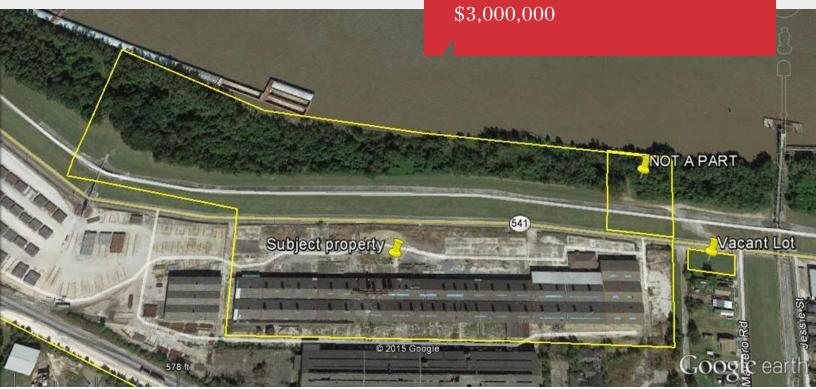

### **Property Highlights**

- Site consists of 250,000 SF warehouse and 5,062 SF of office (separate bldg.).
- Property also includes approximately 2,000 linear feet of batture property on the Mississippi River.
- Owner open to discussing options: purchase, lease, joint venture, build to suit.

# **Industrial Property**

250,000 SF | \$3,000,000

430 Notre Dame Street New Orleans, LA 70130 504 525 1311 tel

latterblum.com