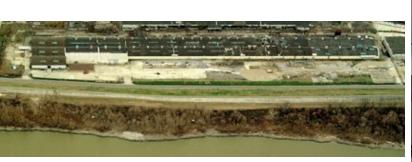

### **Property Highlights**

- Site consists of 250,000 SF warehouse and 5,062 SF of office (separate bldg.).
- Property also includes approximately 2,000 linear feet of batture property on the Mississippi River.
- Owner open to discussing options: purchase, lease, joint venture, build to suit.