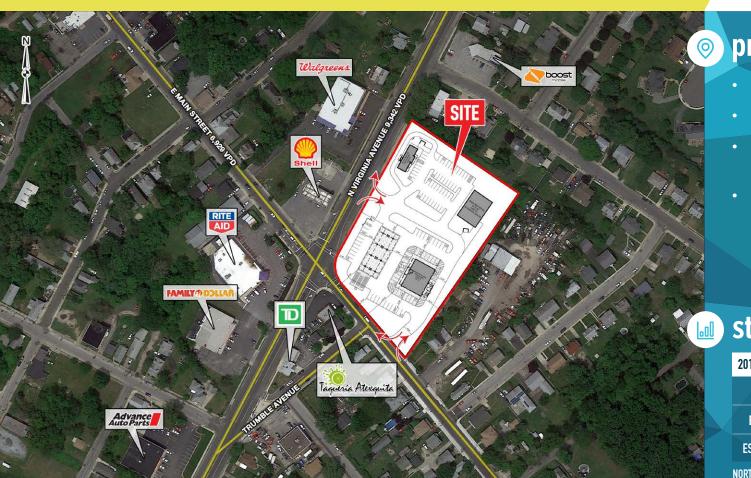

## 1 NORTH VIRGINIA AVENUE

PENNS GROVE, NJ

± 2.000 SF AVAILABLE

property highlights.

- Less than 1.5 miles from 295 with 32,185 VPD
- Pylon signage available
- Strong visibility at signalized intersection with 16,271 VPD
- Easy access to Virginia Avenue and East Main Street

NORTH VIRGINIA AVENUE TRAFFIC COUNT: 9,342 VPD \*ESRI 2018