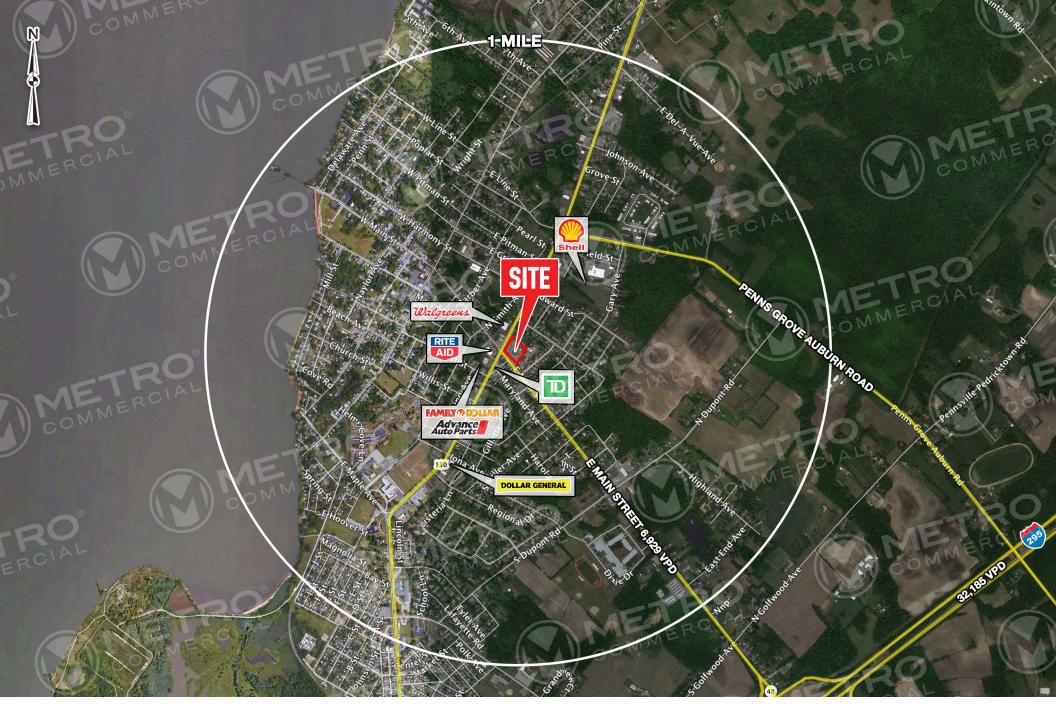

## 1 NORTH VIRGINIA AVENUE

PENNS GROVE, NJ

± 2.000 SF AVAILABLE

property highlights.

- Less than 1.5 miles from 295 with 32,185 VPD
- Pylon signage available
- Strong visibility at signalized intersection with 16,271 VPD
- Easy access to Virginia Avenue and East Main Street

stats.

| 2018 DEMOGRAPHICS*  | 3 MILES  | 5 MILES  | 7 MILES  |
|---------------------|----------|----------|----------|
| EST. POPULATION     | 15,481   | 81,716   | 215,508  |
| EST. HOUSEHOLDS     | 5,997    | 32,442   | 85,336   |
| EST. AVG. HH INCOME | \$65,936 | \$68,217 | \$81,353 |