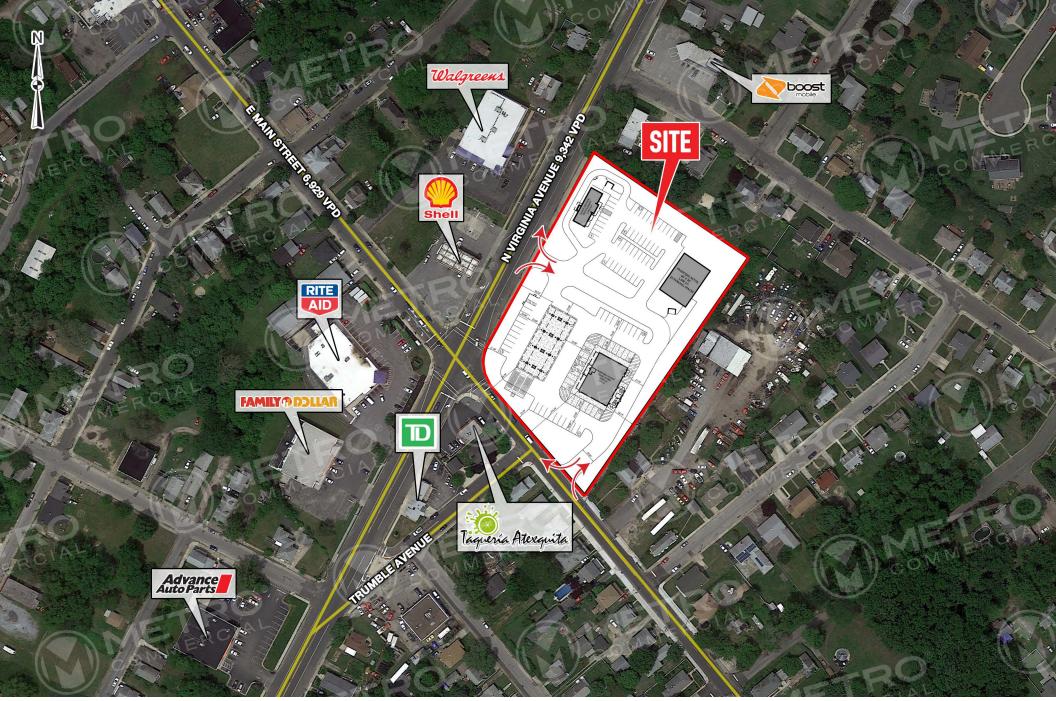

## 1 NORTH VIRGINIA AVENUE

PENNS GROVE, NJ

± 2.000 SF AVAILABLE

property highlights.

- Less than 1.5 miles from 295 with 32,185 VPD
- Pylon signage available
- Strong visibility at signalized intersection with 16,271 VPD
- Easy access to Virginia Avenue and East Main Street

NORTH VIRGINIA AVENUE TRAFFIC COUNT: 9,342 VPD \*ESRI 2018