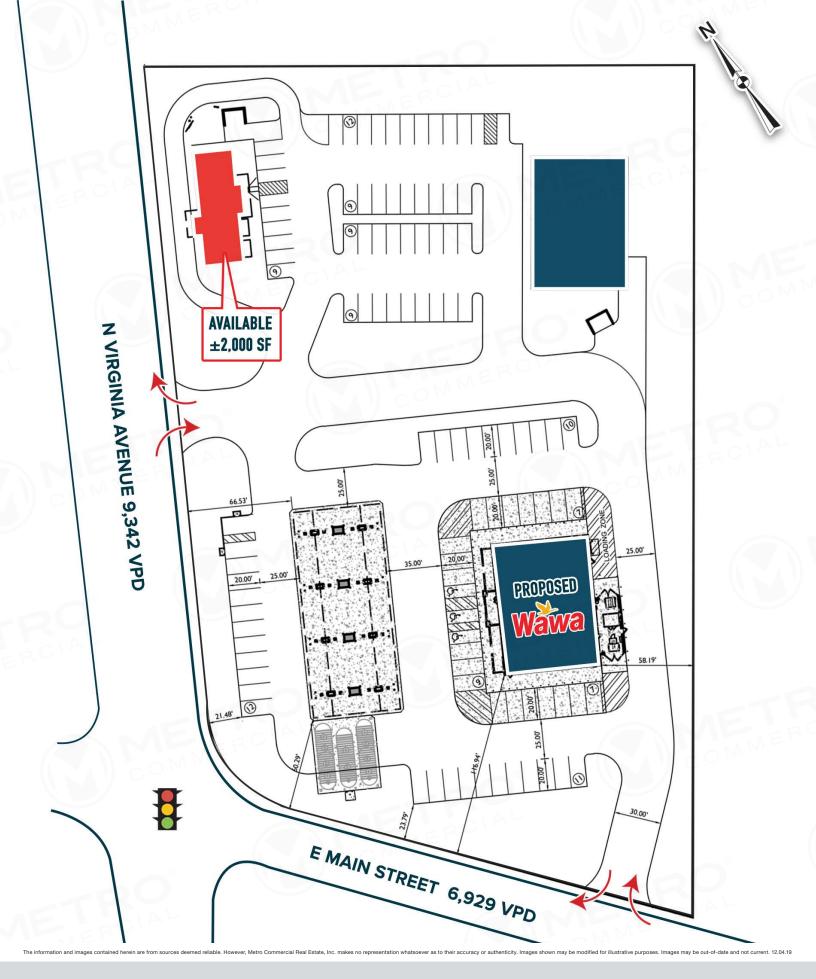

## 1 NORTH VIRGINIA AVENUE

PENNS GROVE, NJ

± 2.000 SF AVAILABLE

property highlights.

- Less than 1.5 miles from 295 with 32,185 VPD
- Pylon signage available
- Strong visibility at signalized intersection with 16,271 VPD
- Easy access to Virginia Avenue and East Main Street