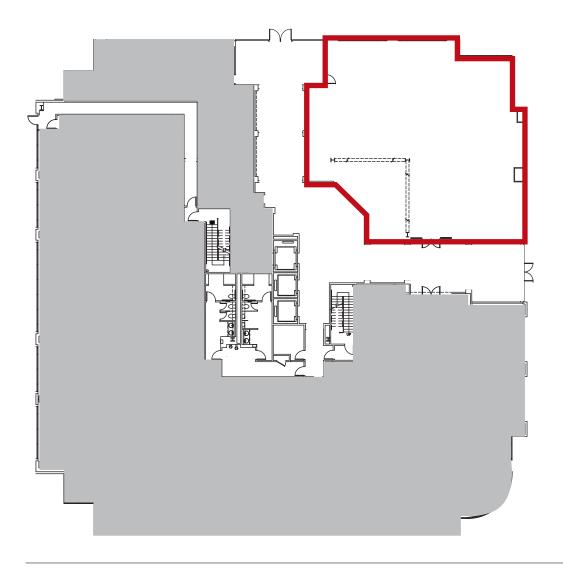

## AVAILABLE SUITES

Not to scale

**1730 N FIRST** 

**SUITE 650** ±7,821 SF\* NOW

\* Subject to Confirmation

**NOT A PART** 