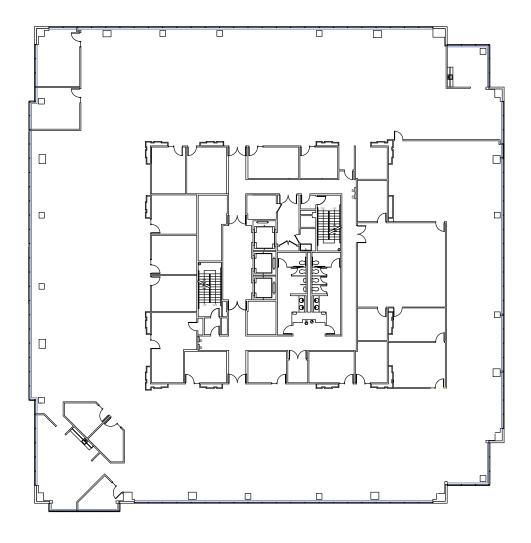

### AVAILABLE SUITES

Not to scale

**1730 N FIRST** 

FLOOR 4

27,000 SF\* 1/1/19

\* Subject to Confirmation

FIRST STREET