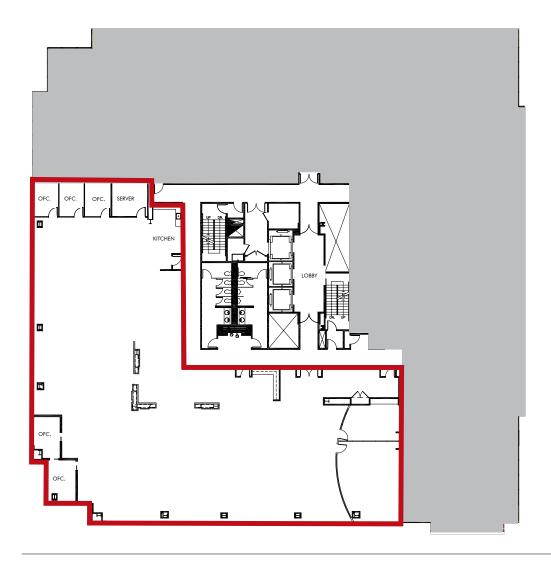

# **AVAILABLE**SUITES

Not to scale

1732 N FIRST **SUITE 400** ±11,562 SF NOW

NOT A PART