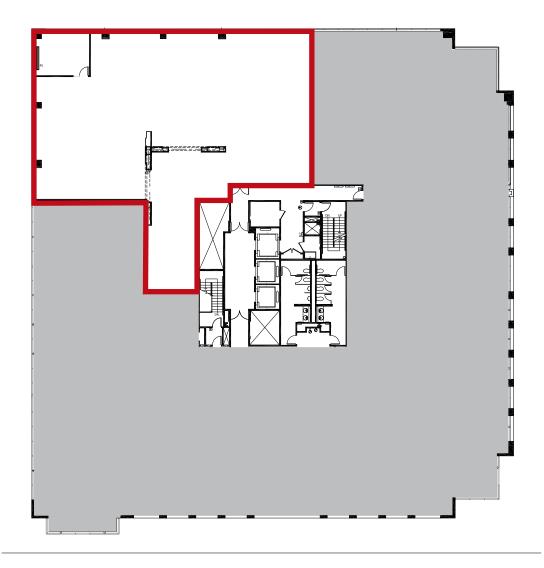

## AVAILABLE SUITES

Not to scale

**1730 N FIRST** 

**SUITE 650** ±7,821 SF\* NOW

\* Subject to Confirmation

**NOT A PART** 