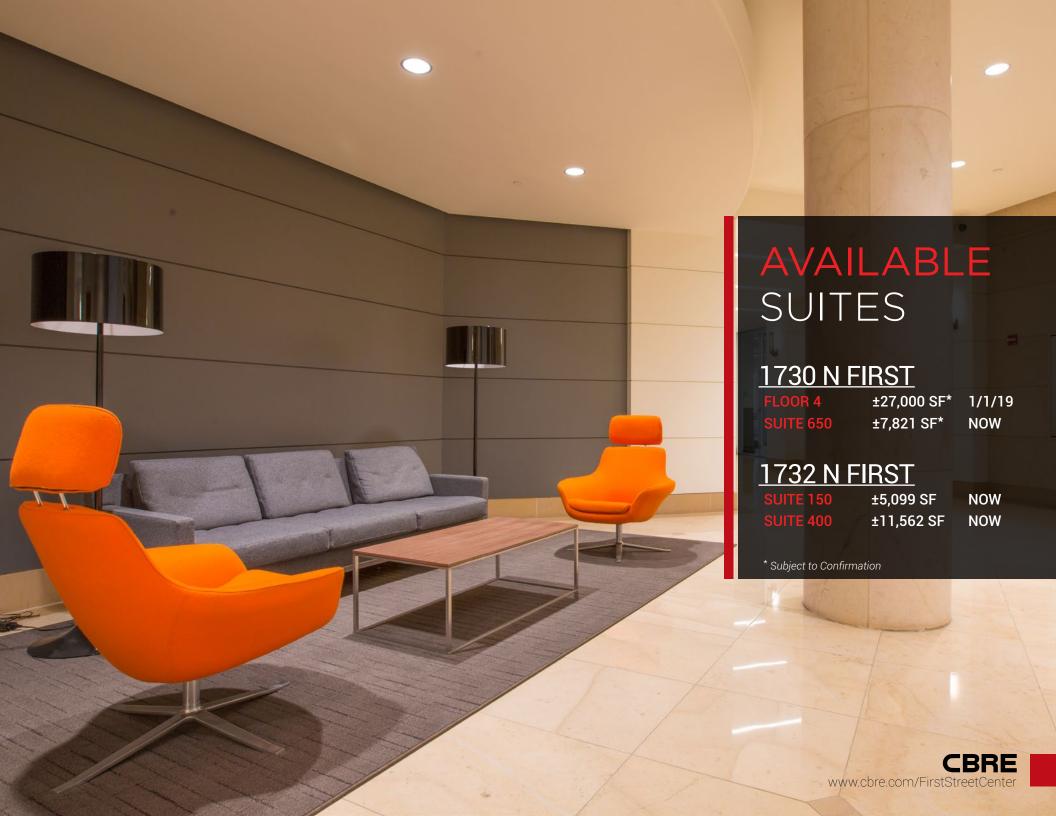

### AVAILABLE SUITES

Not to scale

**1730 N FIRST** 

FLOOR 4

27,000 SF\* 1/1/19

\* Subject to Confirmation

FIRST STREET

## AVAILABLE SUITES

Not to scale

**1730 N FIRST** 

**SUITE 650** ±7,821 SF\* NOW

\* Subject to Confirmation

**NOT A PART** 

## AVAILABLE SUITES

Not to scale

**1732 N FIRST** SUITE 150

±5,099 SF

NOW

NOT A PART

FIRST STREET

# **AVAILABLE**SUITES

Not to scale

1732 N FIRST **SUITE 400** ±11,562 SF NOW

NOT A PART