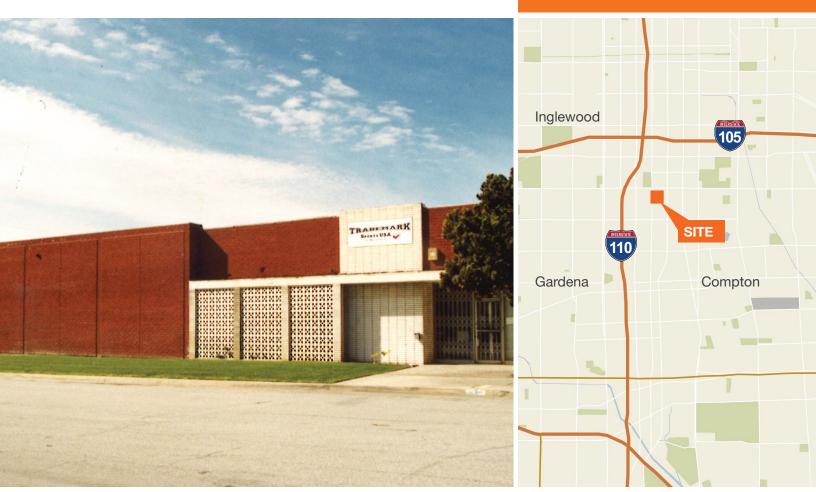

## 215 W 131ST ST

Unincorporated LA County, (Gardena P.O.)

# For Lease

Property is located in Unincorporated Los Angeles County within the 2nd District Cannabis Users Area.

### FEATURES

| SITE         |                        | BUILDING     |                       |
|--------------|------------------------|--------------|-----------------------|
| APN          | 6132-040 & 021         | Size         | 17,698 SF             |
| Year Built   | 1961, Refurbished 2017 | Construction | Brick                 |
| Zoning       | M1LA                   | Clear Height | 14'                   |
| Thomas Guide | 734-D2                 | Power        | 400 A, 240 V, 3 Phase |