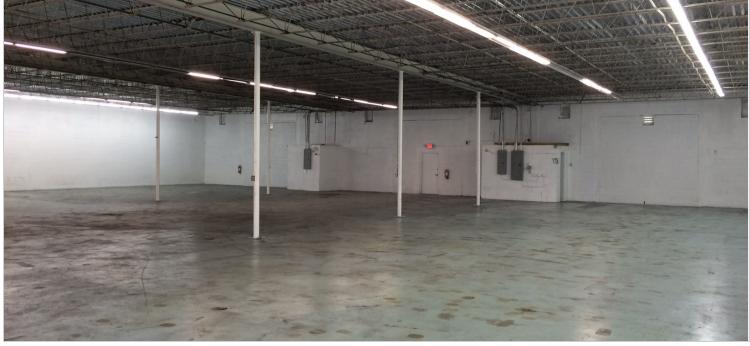

#### PROPERTY DESCRIPTION

10,000 Sq. Ft. warehouse with 15' clear height in the warehouse and 3 phase power. Newly remodeled office and bathrooms.

### **PROPERTY HIGHLIGHTS**

- 10,000 Sq. Ft. Warehouse.
- New Roof; New Deck; and New Downspouts.
- 2 Dock Doors and 1 Ramp.
- Office and Bathrooms Have Been Remodeled.
- 15' Clear Warehouse.
- New Overhead Doors.
- 3 Phase Electric Service.