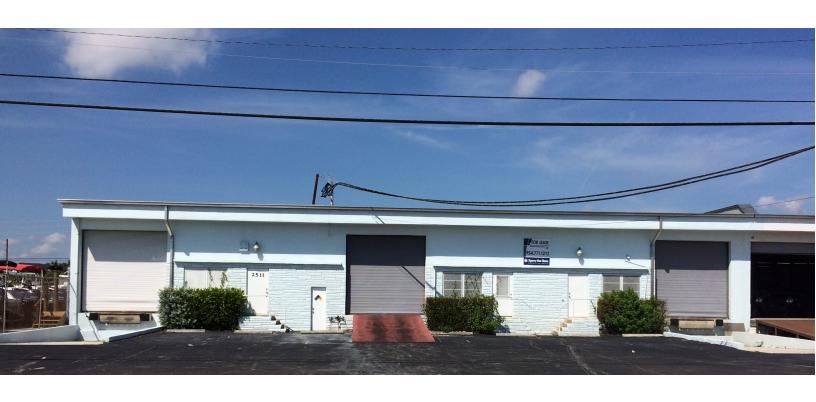

## EAST COAST WAREHOUSE

2511 NE 4th Avenue, Pompano Beach, FL 33064

#### PROPERTY DESCRIPTION

10,000 Sq. Ft. warehouse with 15' clear height in the warehouse and 3 phase power. Newly remodeled office and bathrooms.

### **PROPERTY HIGHLIGHTS**

- 10,000 Sq. Ft. Warehouse.
- New Roof; New Deck; and New Downspouts.
- 2 Dock Doors and 1 Ramp.
- Office and Bathrooms Have Been Remodeled.
- 15' Clear Warehouse.
- New Overhead Doors.
- 3 Phase Electric Service.