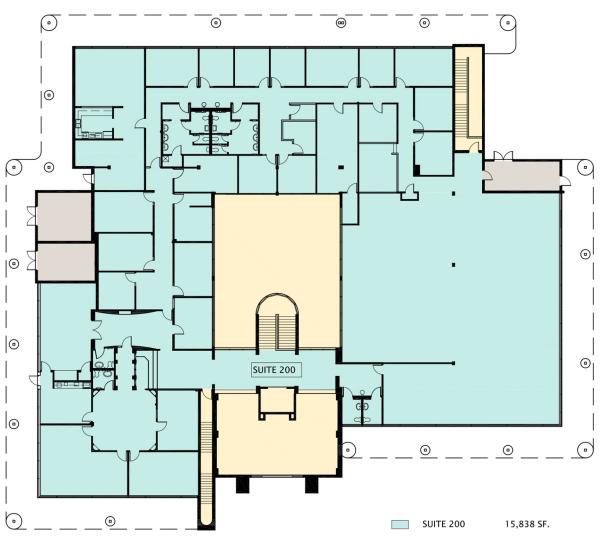

# FOR LEASE 18,200 SF OF CLASS A OFFICE SPACE 5300 Broken Sound Blvd., Boca Raton, FL 33487

**2ND FLOOR PLAN** 

### **AVAILABLE SPACES**

| SPACE   | RENTAL RATE     | SPACE AVAILABLE | SPACE TYPE | LEASE TYPE | LEASE TERM | PCT. PROCUREMENT FEE |
|---------|-----------------|-----------------|------------|------------|------------|----------------------|
| Space 1 | \$13.95/SF/Year | 18,200 SF       | Office     | NNN        | 60 Months  | 3%                   |
| Space 2 | \$13.95/SF/Year | 13,200 SF       | Office     | NNN        | 60 Months  | 3%                   |