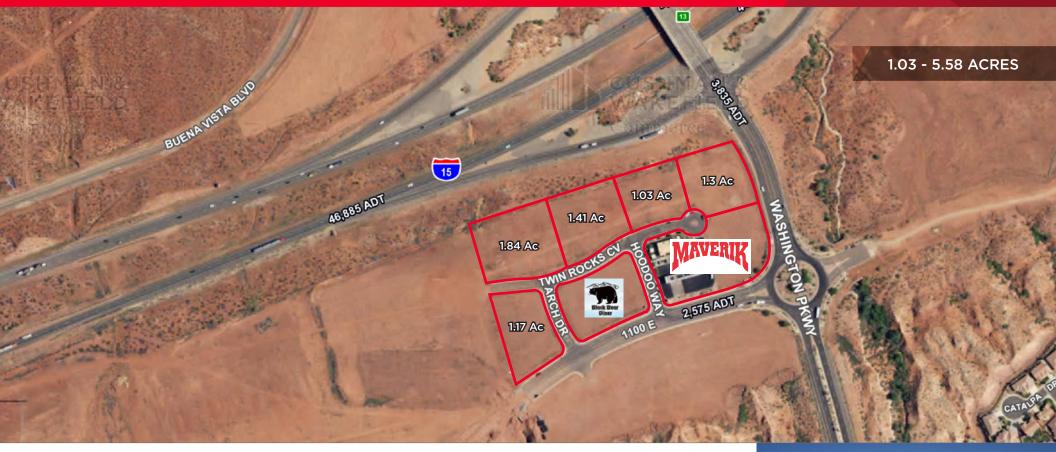

## **Retail Pads Fronting I-15**

Exit 13 - Interstate 15, Washington Parkway & Sienna Hills Blvd. Washington, Utah 84737

## **Property Highlights**

- Pad ready retail, hospitality and entertainment
- I-15 frontage, access & visibility
- Priced competitively

- Ready to build
- Highway commercial zoning
- Priced between \$12.00 \$14.00 sq. ft.