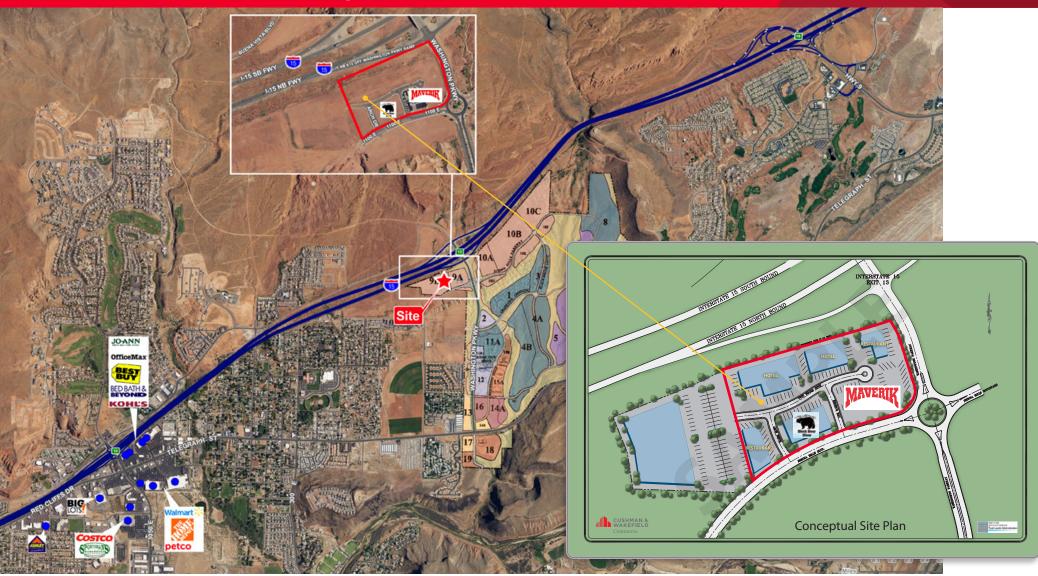

## **Retail Pads Fronting I-15**

Exit 13 - Interstate 15, Washington Parkway & Sienna Hills Blvd. Washington, Utah 84737

## **Property Highlights**

- Pad ready retail, hospitality and entertainment
- I-15 frontage, access & visibility
- Priced competitively

- Ready to build
- Highway commercial zoning
- Priced between \$12.00 \$14.00 sq. ft.