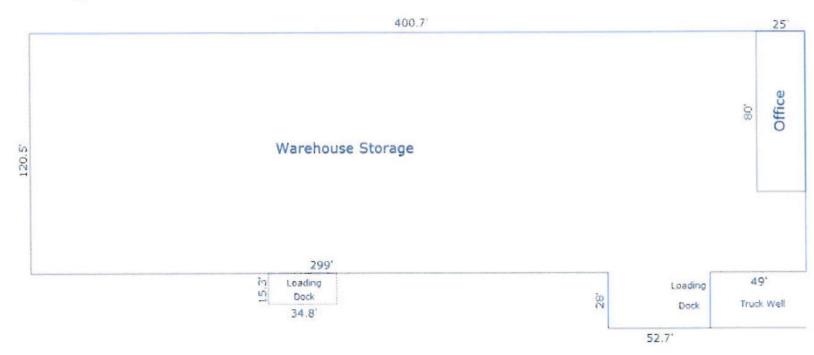

## **Building Sketch**

### WAREHOUSE HIGHLIGHTS

Air conditioned
4 total doors
One grade level in front - 12' clearance
Two dock high in front - 8' clearance
One manual side rollup - 10' clearance
Constructed in 1988 with an expansion added in 1997
All racking, lifts and charging stations to remain with building

#### **OFFICE HIGHLIGHTS**

1,600 MOL

Open rectangle, 1 office and break room (with millwork), sprinklered