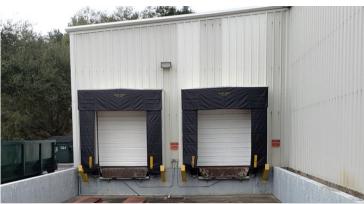

### WAREHOUSE HIGHLIGHTS

Air conditioned
4 total doors
One grade level in front - 12' clearance
Two dock high in front - 8' clearance
One manual side rollup - 10' clearance
Constructed in 1988 with an expansion added in 1997
All racking, lifts and charging stations to remain with building