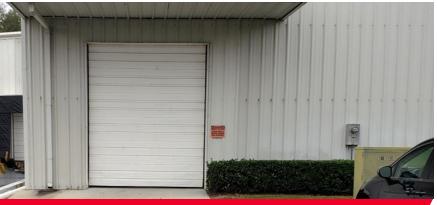

### WAREHOUSE HIGHLIGHTS

Air conditioned
4 total doors
One grade level in front - 12' clearance
Two dock high in front - 8' clearance
One manual side rollup - 10' clearance
Constructed in 1988 with an expansion added in 1997
All racking, lifts and charging stations to remain with building