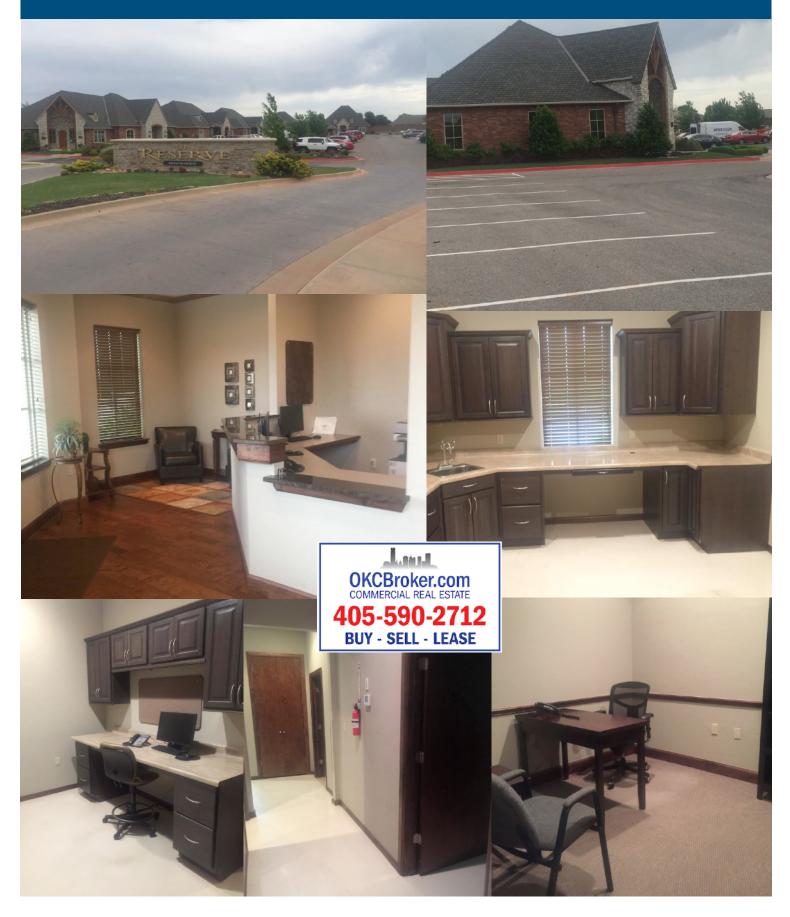

#### **Property Description**

Property Address: 15318 N May Ave., Suite A, Edmond, OK 73013 Property Type: Class "A" Medical Office Space Suite Size: +/- 1635 sf Zoning: O-2, PUD-1378 Year Built: 2011 County: Oklahoma Parking: Asphalt Paved Parking Nearest Intersection: N.W. 150th St., and North May Avenue

Lease Price: \$15.00/sf/year (NNN) NNN Expense Estimate: \$4.00/sf/year

**Property Features:** Reception & Lobby, VCT flooring, (2) Operatory Rooms, Patient Intake Area, Consultation Office, (2) ADA Compliant Bathrooms, X-Ray Room potential, Lease includes phone system, lobby furniture and more.

#### **Area Description**

Subject property is located in the prestigious Reserve on May Executive Office Park and approximately one-mile north of Kilpatrick Turnpike. Easy access to Hefner Parkway (HWY 74) and close proximity to retail shopping dining and related services.