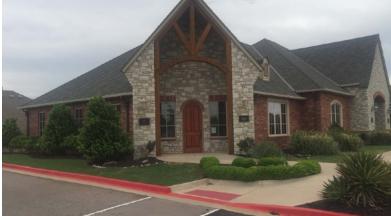

### 15318 N May Ave., Suite A., Edmond, OK 73013

**Class "A" Medical Office Space** 

#### **Property Description**

Property Address: 15318 N May Ave., Suite A, Edmond, OK 73013 Property Type: Class "A" Medical Office Space Suite Size: +/- 1635 sf Zoning: O-2, PUD-1378 Year Built: 2011 County: Oklahoma Parking: Asphalt Paved Parking Nearest Intersection: N.W. 150th St., and North May Avenue

Lease Price: \$15.00/sf/year (NNN) NNN Expense Estimate: \$4.00/sf/year

**Property Features:** Reception & Lobby, VCT flooring, (2) Operatory Rooms, Patient Intake Area, Consultation Office, (2) ADA Compliant Bathrooms, X-Ray Room potential, Lease includes phone system, lobby furniture and more.