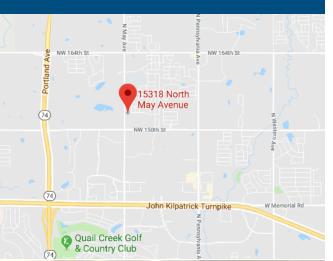

#### **Property Description**

Property Address: 15318 N May Ave., Suite A, Edmond, OK 73013 Property Type: Class "A" Medical Office Space Suite Size: +/- 1635 sf Zoning: O-2, PUD-1378 Year Built: 2011 County: Oklahoma Parking: Asphalt Paved Parking Nearest Intersection: N.W. 150th St., and North May Avenue

#### **Area Description**

Subject property is located in the prestigious Reserve on May Executive Office Park and approximately one-mile north of Kilpatrick Turnpike. Easy access to Hefner Parkway (HWY 74) and close proximity to retail shopping dining and related services.