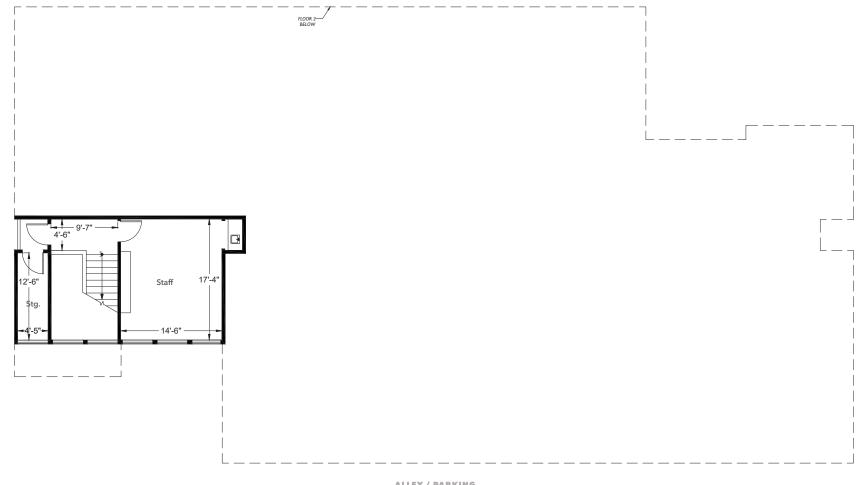

## **Excellent Owner/User Opportunity**

4215 21ST AVE W, SEATTLE, WA 98199

Second Floor: 6,830 SF

21ST AVE W **BUILDING PARKING LOT** 

Office Office Office Office Office Conference Storage Office 13'-10" 13'-9" 13'-4" 13'-4 Kitchen Copy Office 200 206 200 10'-4" 13'-4" 13'-4" 4'-5" 200 12'-11" 200 12'-6" Office Work Area Staff 17'-6" 19'-7" 14'-5" 9'-5" 17'-4" 200 217 Work Area 15'-7" - 14'-4' 29'-6" 4'-4" Work Area Stg. 17'-9" 13'-6" Office Office 11'-8" 11'-8" Office Office Office Office

## Third Floor: 548 SF

21ST AVE W **BUILDING PARKING LOT** 

ALLEY / PARKING

UNDEVELOPED LAND