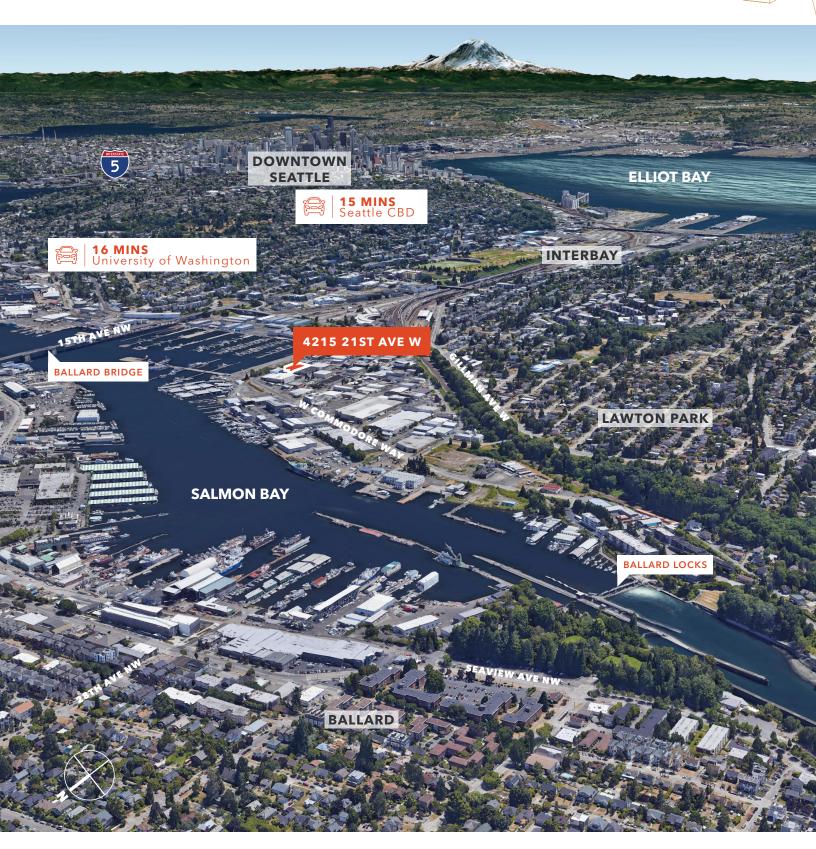

y Office 200 206 200 10'-4" 13'-4" 13'-4" 4'-5" 200 12'-11" 200 12'-6" Office Work Area Staff 17'-6" 19'-7" 14'-5" 9'-5" 17'-4" 200 217 Work Area 15'-7" - 14'-4' 29'-6" 4'-4" Work Area Stg. 17'-9" 13'-6" Office Office 11'-8" 11'-8" Office Office Office Office

WEST ELMORE ST
NEIGHBORING PROPERTIES



ALLEY / PARKING

an independent investigation and verification of all matters deemed to be material, including, but not limited to, statements of income and expenses. Consult your attorney, accountant, or other professional advisor.

UNDEVELOPED LAND

## Excellent Owner/User Opportunity

4215 21ST AVE W, SEATTLE, WA 98199

## Third Floor: 548 SF

21ST AVE W **BUILDING PARKING LOT** 



ALLEY / PARKING



UNDEVELOPED LAND

# Excellent Owner/User Opportunity

4215 21ST AVE W, SEATTLE, WA 98199



### KIDDER.COM

This information supplied herein is from sources we deem reliable. It is provided without any representation, warranty, or guarantee, expressed or implied as to its accuracy. Prospective Buyer or Tenant should conduct an independent investigation and verification of all matters deemed to be material, including, but not limited to, statements of income and expenses. Consult your attorney, accountant, or other professional advisor.



# Excellent Owner/User Opportunity

4215 21ST AVE W, SEATTLE, WA 98199



## Neighborhood Amenities



### KIDDER.COM

This information supplied herein is from sources we deem reliable. It is provided without any representation, warranty, or guarantee, expressed or implied as to its accuracy. Prospective Buyer or Tenant should conduct an indep