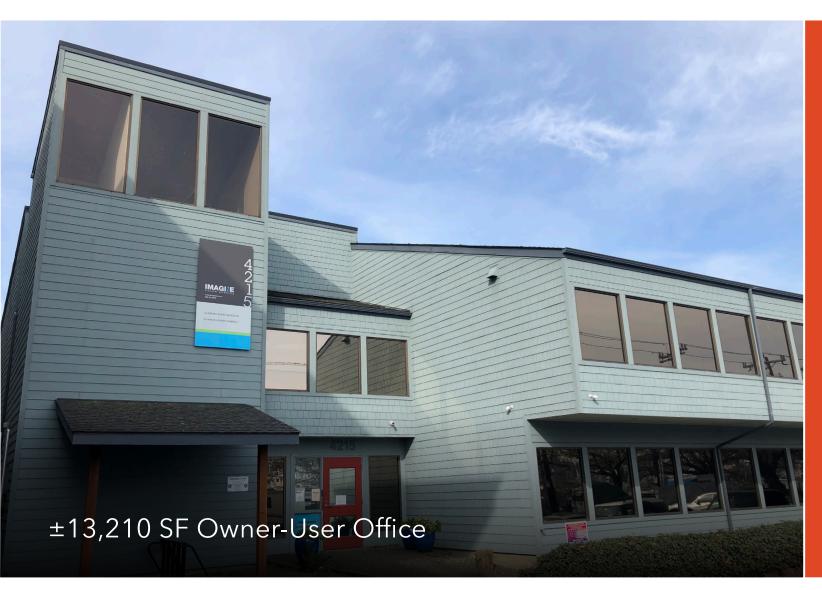

## Excellent Owner/User Opportunity

## FOR SALE/LEASE

4215 21ST AVE W, SEATTLE, WA 98199

#### **TWO STORIES**

1st Floor 5,832 SF

2nd Floor 6,830 SF

Loft 548 SF

+/- 18,000 SF (.41 acre)

## Excellent Owner/User Opportunity

4215 21ST AVE W, SEATTLE, WA 98199

BUILDING SIZE ±13,210 SF

**LAND AREA** ±18,000 SF (.41 acre)

**PARKING** ±30 on-site stalls

**±2,500 SF** of undeveloped land

**POTENTIAL** for outdoor playground area