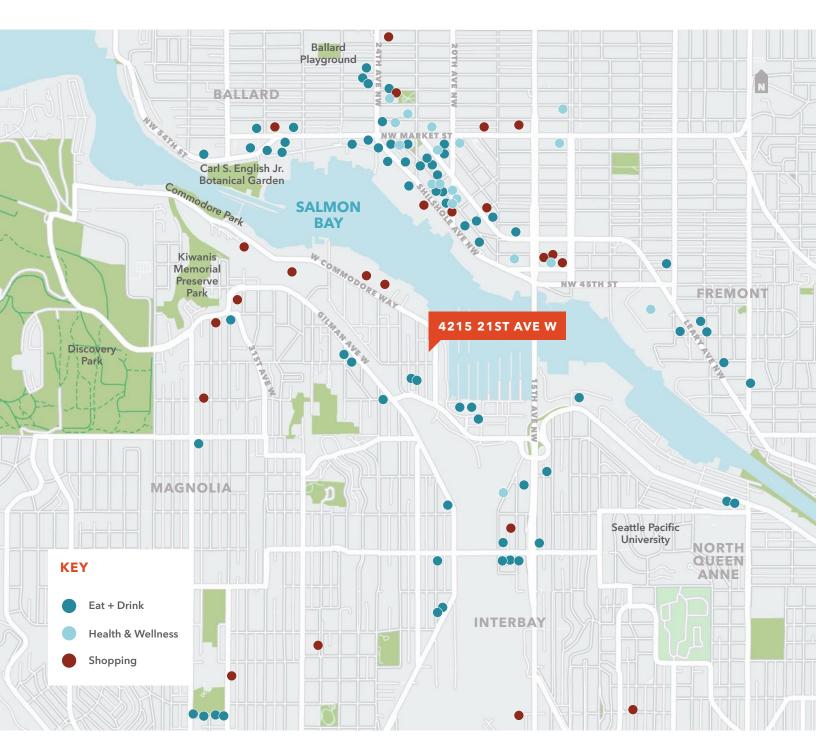

## Neighborhood Amenities

#### EAT + DRINK

La Isla

The Market Arms

8oz Burger & Co.

Pestle Rock

The Matador

La Carta De Oaxaca

Ballard Coffee Works

Full Tilt Ice Cream

The Noble Fir

Bauhaus Ballard

Kangaroo & Kiwi Pub

Bastille Cafe & Bar

King's Hardware

Percy's & Co. Seattle

Stoneburner

Scooter's Burgers

Venture Coffee

Cafe Besalu

Kimchi House

Staple & Fancy

Walrus & Carpenter

Ocho

Hood Famous Bakeshop

San Fermo

Sawyer

#### **HEALTH + SERVICES**

Orangetheory Fitness

Ascent Cycles

Gymboree Play & Music

Habitude Salon & Spa

Pilates Studio in Ballard

The Fitness Lab

Inspire - Ballard

LA Fitness

Seattle Sun Tan

## EAT + DRINK

Asadero Ballard

Barnacle

Arashi Ramen

Moshi Moshi Sushi

Shelter Lounge

Portage Bay

Freya Cafe

Firehouse Coffee

Sloop Tavern

KISS Cafe

Lockspot Cafe

Red Mill Totem House

Peddler Brewing Company

Senor Moose

### **GROCERY + SHOPPING**

All The Best Pet Care

QFC

Buffalo Exchange

Whole Foods Market

Cameratechs

Horseshoe

Fair Trade Winds

Prism

Gold Dogs

Trader Joe's

JOANN Fabrics and Crafts

Ballard Market

Safeway

Fred Meyer

Ballard Square

Lucca Great Finds

Monster: Art, Clothing & Gifts

Horseshoe

Ballard Blocks