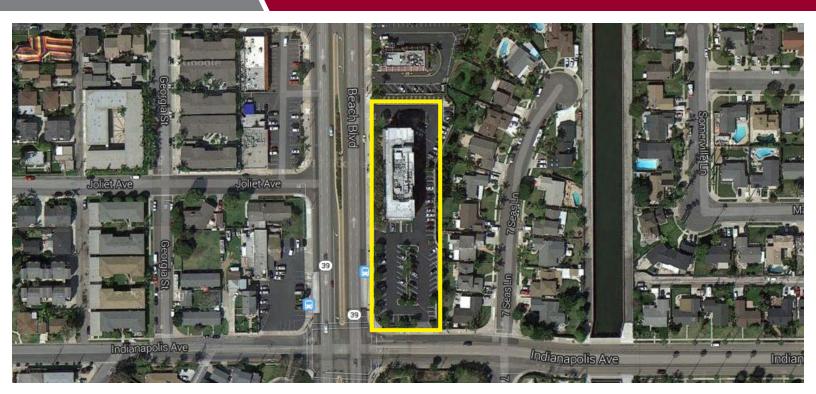

### 20422 BEACH BOULEVARD HUNTINGTON BEACH | CALIFORNIA, 92648

### **PROPERTY FEATURES:**

- Flexible Terms and Month-to Month Leases
- High-Profile Corporate
  Identity
- Professional Offices With Two (2) or More Private Offices
- Prominent Street Frontage
  Location
- Walking Distance to Restaurants and Retail
- 1.5 Miles Away From Pacific Coast Hwy & Huntington Beach Pier