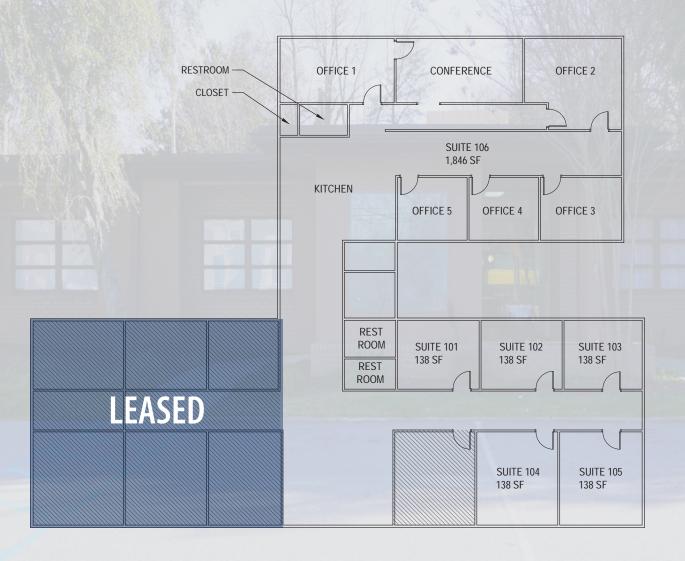

# **Lease Information**

Unit 106 **Size** 1,846

**Lease Rate** 

\$16.00/psf

Lease Type

**Full Service** 

**Availability** 

**Immediately** 

## Floor Plan