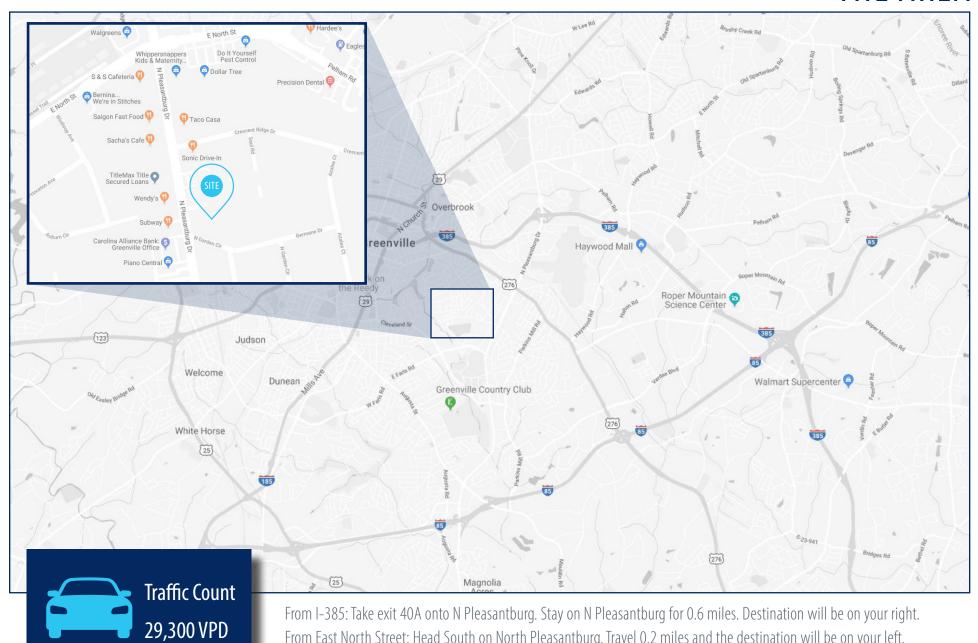

### THE AREA

From East North Street: Head South on North Pleasantburg. Travel 0.2 miles and the destination will be on your left.