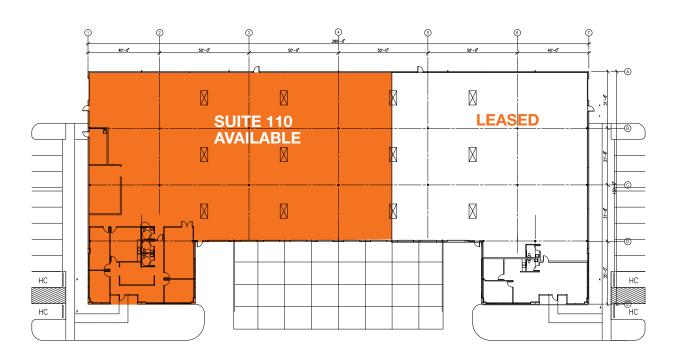

# Auburn ITC Building C

1904 "B" Street NW, Suite 110 Auburn, WA

18,040 SF total 2,000 SF office

Easy access to SR-167 via 277th Street or 15th Street and access to I-5 via 277th Street

M-1 zoning

6 dock-high and 1 GL door

Canopies over loading doors

50' concrete aprons

24' clear height

\$0.52 PSF shell \$0.85 PSF office

\$0.18 NNN