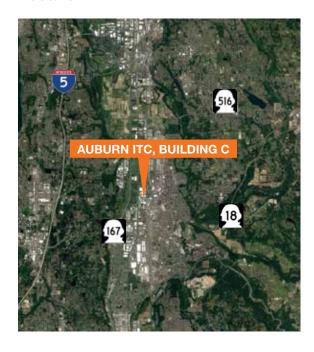

## For Lease

# Auburn ITC Building C

1904 "B" Street NW, Suite 110 Auburn, WA

18,040 SF total 2,000 SF office

Easy access to SR-167 via 277th Street or 15th Street and access to I-5 via 277th Street

M-1 zoning

6 dock-high and 1 GL door

Canopies over loading doors

50' concrete aprons

24' clear height

\$0.52 PSF shell \$0.85 PSF office

\$0.18 NNN



#### Location



#### Contact

Chris Corr, SIOR
Senior Vice President
206.248.7324
ccorr@kiddermathews.com

Matt Wood, SIOR Senior Vice President 206.248.7306 mwood@kiddermathews.com

### Auburn ITC, Building C





#### Contact

Chris Corr, SIOR Senior Vice President 206.248.7324 ccorr@kiddermathews.com Matt Wood, SIOR Senior Vice President 206.248.7306 mwood@kiddermathews.com