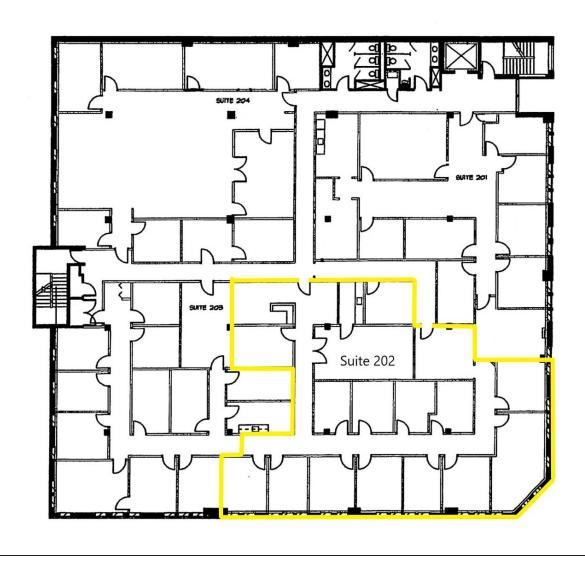

#### **PROPERTY SUMMARY**

Available SF: 4,066 SF - Suite 202

**Lease Rate:** \$24.00/SF (Full Service)

**Lease Term:** 3 - 10 years

Parking 10 reserved spaces available

**Zoning:** CL (Commercial Low)

**Location:** Corner of Columbus St &

#### **PROPERTY OVERVIEW**

Professional Old Town office suite available in association building overlooking the tree-lined Columbus and Princess Streets. Suite includes 12 offices/work rooms, conference room, full kitchen, 3 storage closets, and space for servers.