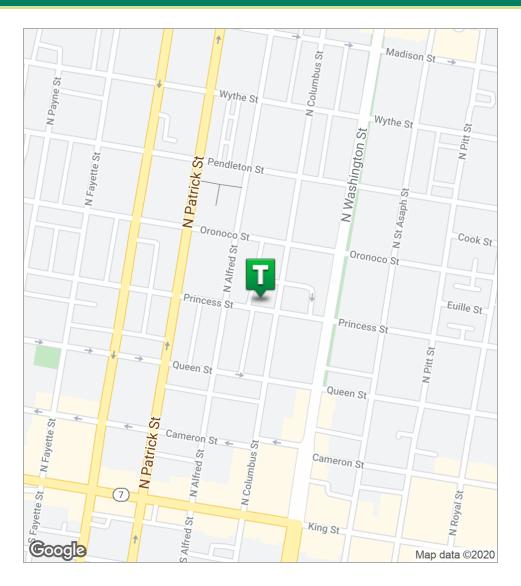

#### **PROPERTY SUMMARY**

Available SF: 4,066 SF - Suite 202

**Lease Rate:** \$24.00/SF (Full Service)

**Lease Term:** 3 - 10 years

Parking 10 reserved spaces available

**Zoning:** CL (Commercial Low)

**Location:** Corner of Columbus St &

Princess St