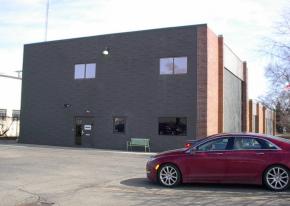

## **FOR SALE**

34050 INDUSTRIAL ROAD LIVONIA, MI 48150

## PROPERTY FEATURES:

- 9,408 SF, two-story office building
- Close proximity to I-96 Freeway
- Situated on .89 acre
- 34 free-surface parking spaces
- Built in 1972
- Sale Price: \$749,000

FOR MORE INFORMATION PLEASE CONTACT: