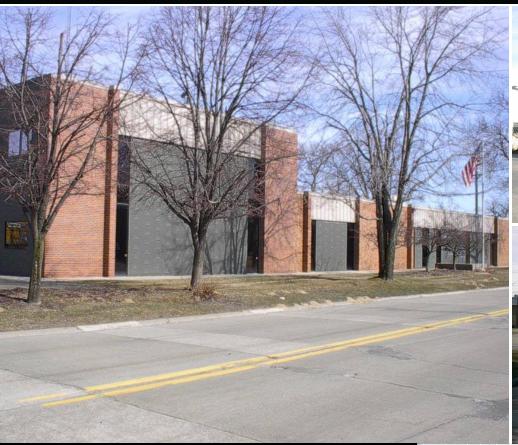

## **FOR SALE**

34050 INDUSTRIAL ROAD LIVONIA, MI 48150

## PROPERTY FEATURES:

- 9,408 SF, two-story office building
- Close proximity to I-96 Freeway
- Situated on .89 acre
- 34 free-surface parking spaces
- Built in 1972
- Sale Price: \$749,000

FOR MORE INFORMATION PLEASE CONTACT: