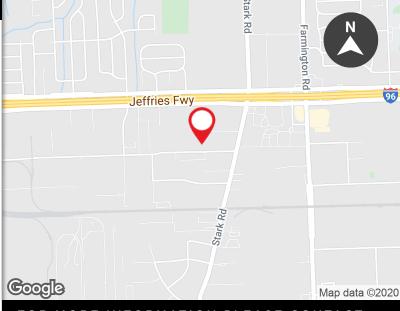

## **FOR SALE**

34050 INDUSTRIAL ROAD LIVONIA, MI 48150

## PROPERTY FEATURES:

- 9,408 SF, two-story office building
- Close proximity to I-96 Freeway
- Situated on .89 acre
- 34 free-surface parking spaces
- Built in 1972
- Sale Price: \$749,000

FOR MORE INFORMATION PLEASE CONTACT: