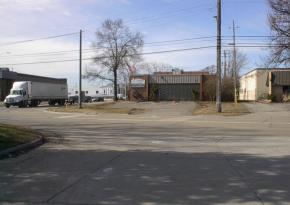

## **FOR SALE**

34050 INDUSTRIAL ROAD LIVONIA, MI 48150

## PROPERTY FEATURES:

- 9,408 SF, two-story office building
- Close proximity to I-96 Freeway
- Situated on .89 acre
- 34 free-surface parking spaces
- Built in 1972
- Sale Price: \$749,000

FOR MORE INFORMATION PLEASE CONTACT: