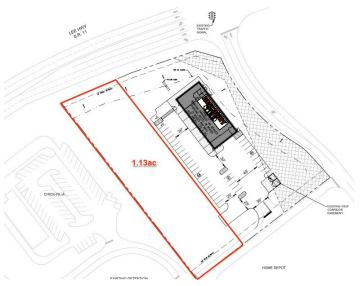

## 3483 Lee Highway, Bristol, VA 24202

Listing ID: 30131322 Status: Active

Vacant Land For Sale Property Type: Possible Uses: Retail, Retail-Pad Gross Land Area: 1.13 Acres Sale Price: \$550,000 Unit Price: \$486,725 Per Acre Cash to Seller Sale Terms: Nearest MSA: Kingsport-Bristol County: Washington Tax ID/APN: 189-5-1 Zoning: B-3 **Property Visibility:** Excellent

Highway Access: Just 1/2 mile from I-81

interchange

Highly-visible, Home Depot shadow property in Bristol, Virginia. This area is growing quickly with a planned \$41,000,000 Publix anchored development underway across the street