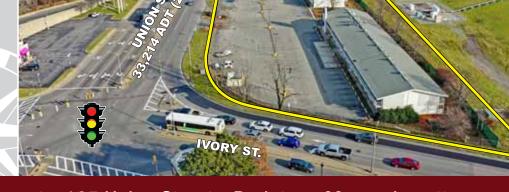

#### \* PROPERTY INFORMATION

**Project Size** 2.07 Acres **HBD** - Highway **Zoning Business District** 

**Traffic Count** 33,214 ADT