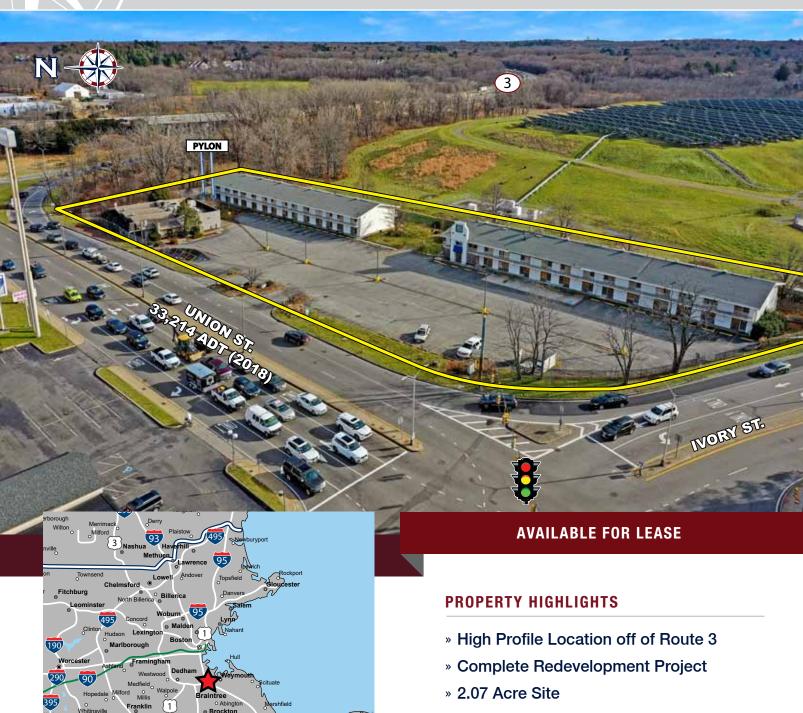

# **NEW RETAIL DEVELOPMENT**

125 Union Street - Braintree, Massachusetts

- » Multiple Configurations Available
- » Pylon Signage Available
- » Densely Populated Trade Area with High Barriers to Entry
- » Developed by Torrington Properties

#### \* PROPERTY INFORMATION

**Project Size** 2.07 Acres **HBD** - Highway **Zoning Business District** 

**Traffic Count** 33,214 ADT