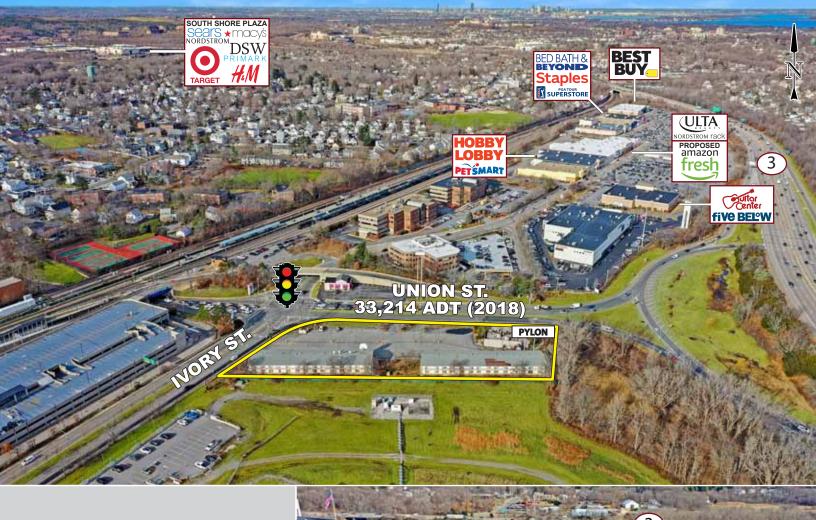

# **NEW RETAIL DEVELOPMENT**

125 Union Street - Braintree, Massachusetts

- » Multiple Configurations Available
- » Pylon Signage Available
- » Densely Populated Trade Area with High Barriers to Entry
- » Developed by Torrington Properties

#### \* PROPERTY INFORMATION

**Project Size** 2.07 Acres **HBD** - Highway **Zoning Business District** 

**Traffic Count** 33,214 ADT