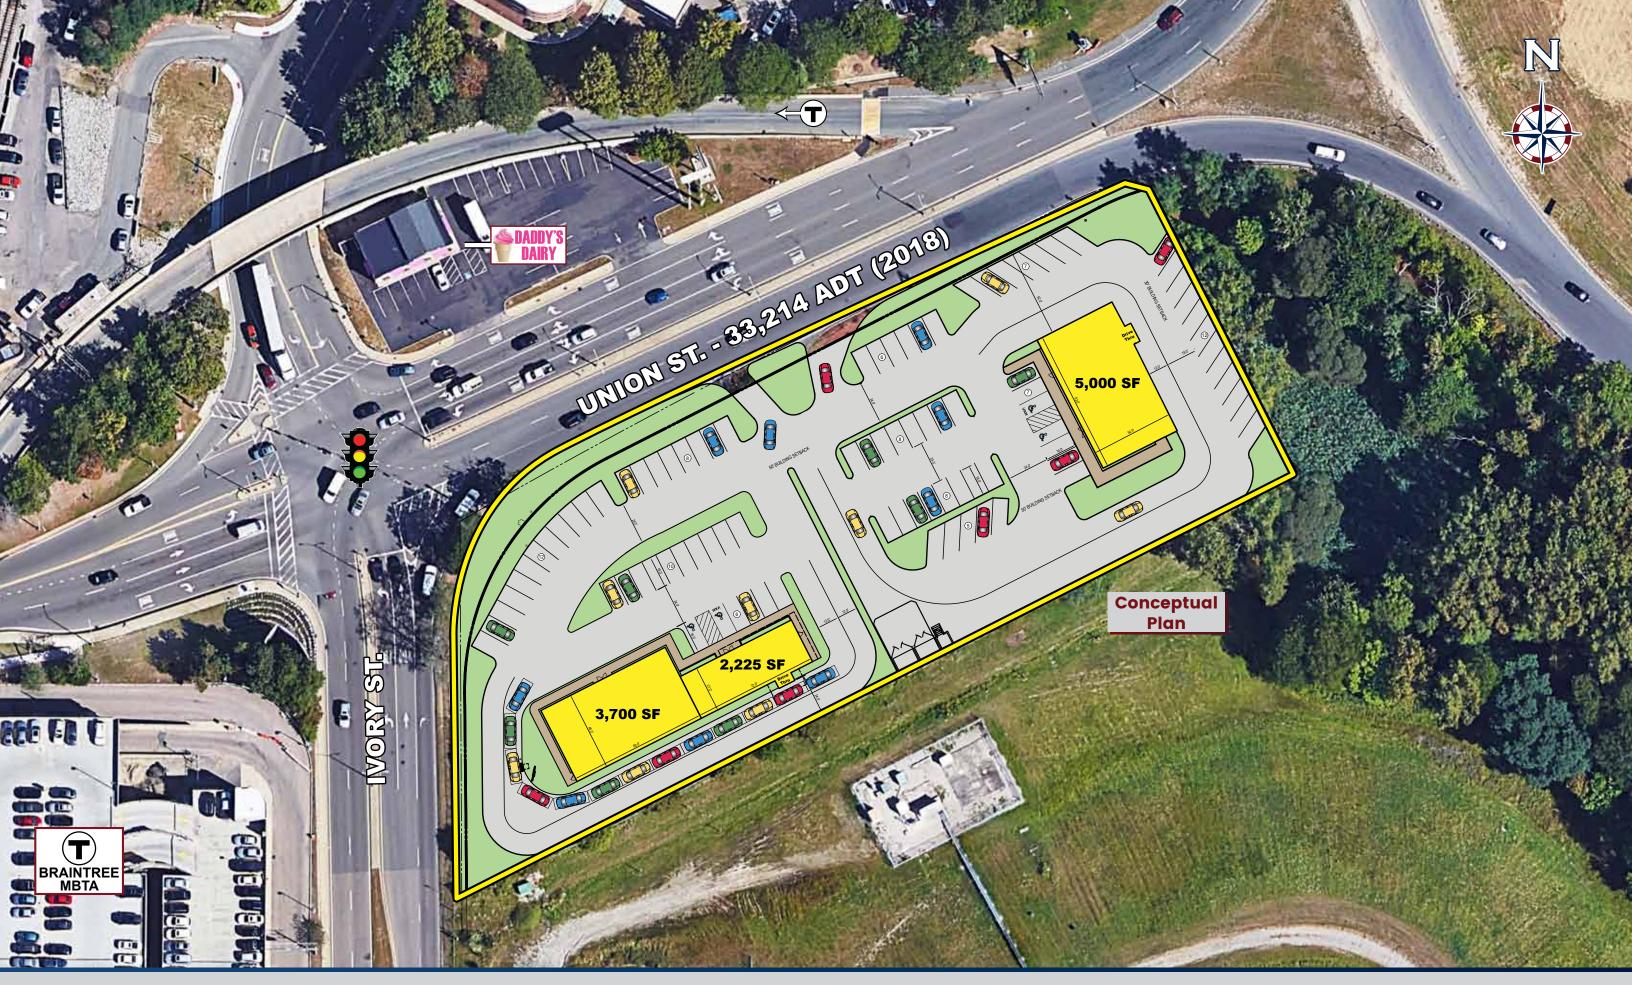

# **NEW RETAIL DEVELOPMENT**

125 Union Street - Braintree, Massachusetts

- » Multiple Configurations Available
- » Pylon Signage Available
- » Densely Populated Trade Area with High Barriers to Entry
- » Developed by Torrington Properties

#### \* PROPERTY INFORMATION

**Project Size** 2.07 Acres **HBD** - Highway **Zoning Business District** 

**Traffic Count** 33,214 ADT