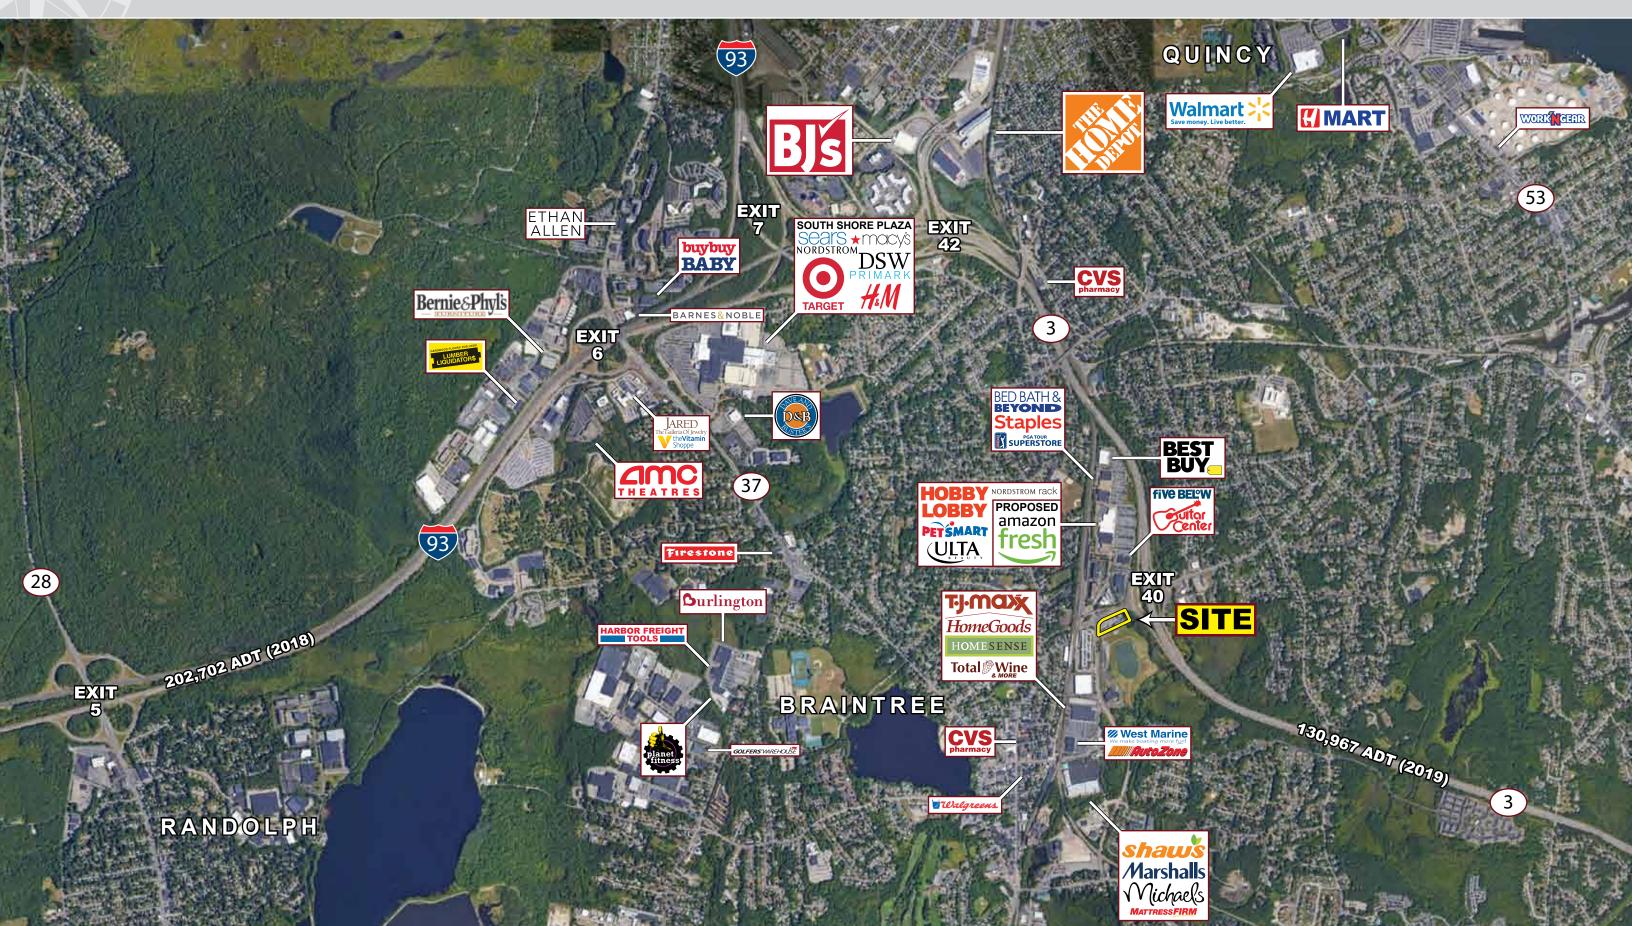

# **NEW RETAIL DEVELOPMENT**

125 Union Street - Braintree, Massachusetts

- » Multiple Configurations Available
- » Pylon Signage Available
- » Densely Populated Trade Area with High Barriers to Entry
- » Developed by Torrington Properties

#### **★ DEMOGRAPHICS** (2021)

Med. HH Inc. Radius Population 11,825 \$107,990 1 mile 3 mile 102,083 \$88,230 5 mile 242,616 \$95,194