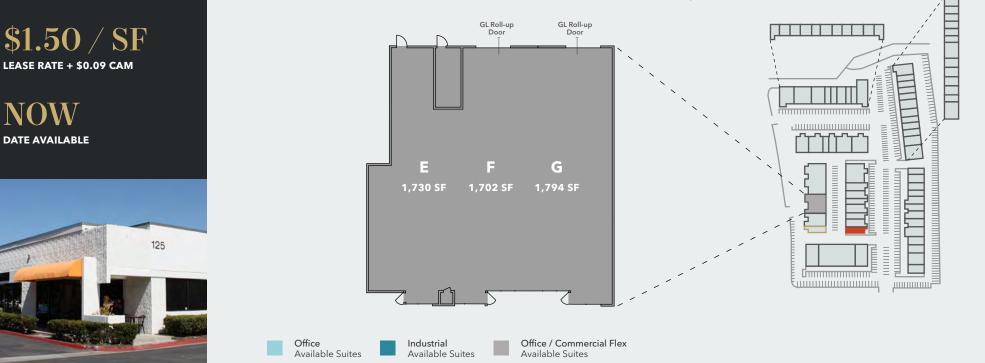

# **125 VALLECITOS DEL ORO**

OFFICE/FLEX SUITE | FIRST FLOOR

 $\pm 5,226$ 

SQUARE FEET AVAILABLE

LEASE RATE + \$0.09 CAM

NOW

DATE AVAILABLE

### SUITES E - G

Zoned Commercial creative office & showroom industrial uses. A total of 5,226 square feet.

For leasing information, please contact