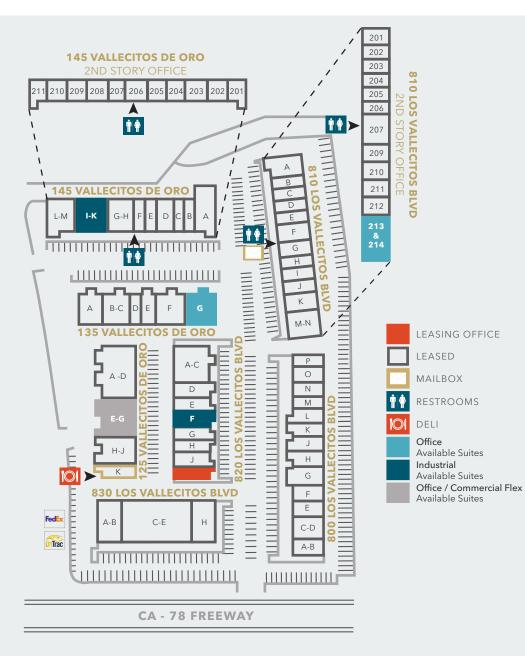

**KIDDER.COM** 

PROPERTY OVERVIEW

**125 VALLECITOS DE ORO** 

135 VALLECITOS DE ORO

**145 VALLECITOS DE ORO** 

**800 LOS VALLECITOS BLVD** 

810 LOS VALLECITOS BLVD

820 LOS VALLECITOS BLVD

830 LOS VALLECITOS BLVD

**BOB COWAN** CBRE 760.840.7664 bob.cowan@cbre.com LIC N° 01838109

KIDDER.COM

SITE PLAN AND AVAILABILITIES

#### **CURRENT AVAILABILITIES**

| ТҮРЕ                             | ADDRESS                 | SUITE(S)  | SUITE(S) SIZE |
|----------------------------------|-------------------------|-----------|---------------|
| Office /<br>Commercial /<br>Flex | 125 Vallecitos De Oro   | E-G       | ±5,226 SF     |
| Office                           | 135 Vallecitos De Oro   | G         | ±3,123 SF     |
| Industrial                       | 145 Vallecitos De Oro   | I - K     | ±2,891 SF     |
| Office                           | 810 Los Vallecitos Blvd | 213 & 214 | ±1,794 SF     |
| Industrial                       | 820 Los Vallecitos Blvd | F         | ±1,770 SF     |