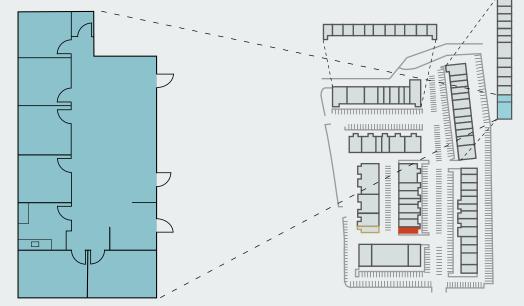

### **820 LOS VALLECITOS BOULEVARD**

INDUSTRIAL SUITE | FIRST FLOOR

±1,770 SQUARE FEET AVAILABLE

\$1.50 / SF LEASE RATE + \$0.09 CAM

NOW DATE AVAILABLE

### **SUITE F**

Warehouse with one grade level door, private offices, restroom & reception area. A total of  $\pm 1,770$  square feet.

**For leasing** information. please contact