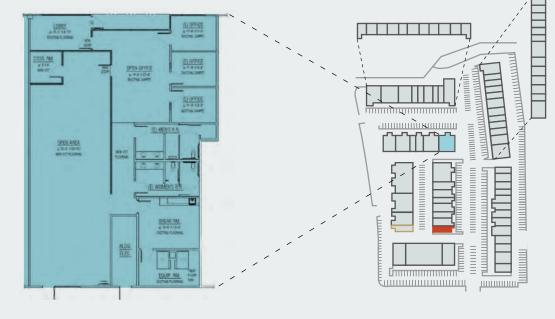

# **125 VALLECITOS DEL ORO**

OFFICE/FLEX SUITE | FIRST FLOOR

 $\pm 5,226$ 

SQUARE FEET AVAILABLE

LEASE RATE + \$0.09 CAM

NOW

DATE AVAILABLE

### SUITES E - G

Zoned Commercial creative office & showroom industrial uses. A total of 5,226 square feet.

For leasing information, please contact