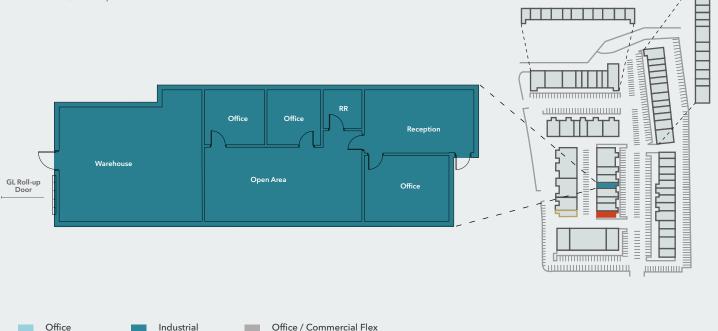

### **820 LOS VALLECITOS BOULEVARD**

INDUSTRIAL SUITE | FIRST FLOOR

±1,770 SQUARE FEET AVAILABLE

\$1.50 / SF LEASE RATE + \$0.09 CAM

NOW DATE AVAILABLE

### **SUITE F**

Warehouse with one grade level door, private offices, restroom & reception area. A total of  $\pm 1,770$  square feet.

**For leasing** information. please contact