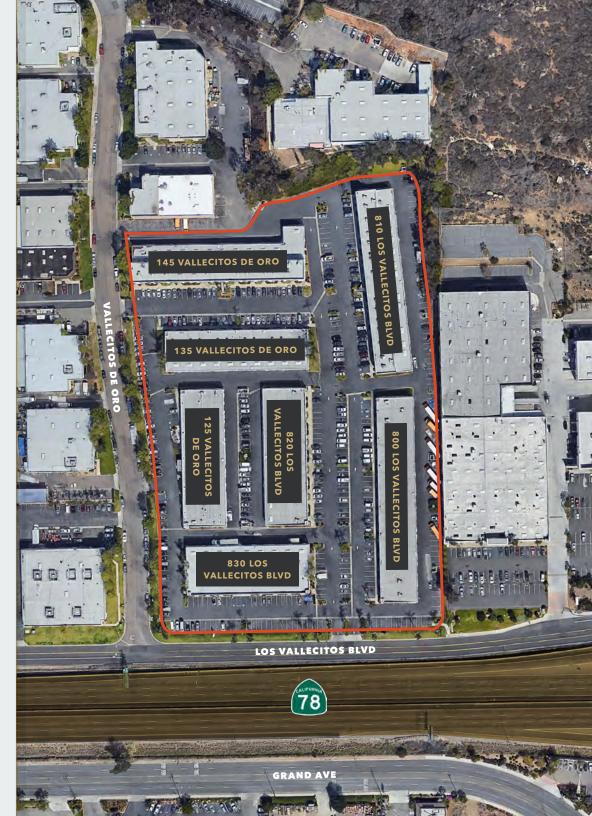

**KIDDER.COM** 

PROPERTY OVERVIEW

**125 VALLECITOS DE ORO** 

135 VALLECITOS DE ORO

**145 VALLECITOS DE ORO** 

**800 LOS VALLECITOS BLVD** 

810 LOS VALLECITOS BLVD

820 LOS VALLECITOS BLVD

830 LOS VALLECITOS BLVD

**BOB COWAN** CBRE 760.840.7664 bob.cowan@cbre.com LIC N° 01838109

KIDDER.COM

SITE PLAN AND AVAILABILITIES

#### **CURRENT AVAILABILITIES**

| ТҮРЕ                             | ADDRESS                 | SUITE(S)  | SUITE(S) SIZE |
|----------------------------------|-------------------------|-----------|---------------|
| Office /<br>Commercial /<br>Flex | 125 Vallecitos De Oro   | E-G       | ±5,226 SF     |
| Office                           | 135 Vallecitos De Oro   | G         | ±3,123 SF     |
| Industrial                       | 145 Vallecitos De Oro   | I - K     | ±2,891 SF     |
| Office                           | 810 Los Vallecitos Blvd | 213 & 214 | ±1,794 SF     |
| Industrial                       | 820 Los Vallecitos Blvd | F         | ±1,770 SF     |