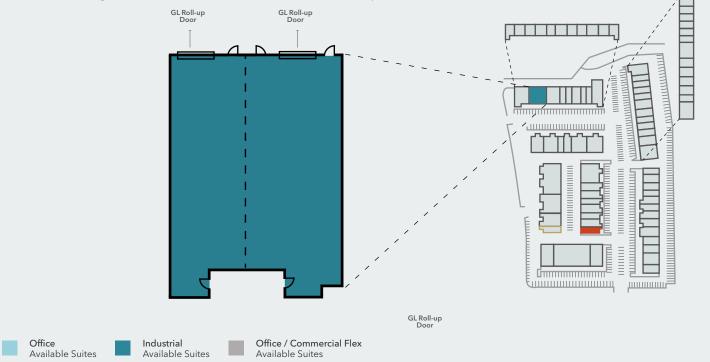

# **145 VALLECITOS DE ORO**

INDUSTRIAL SUITE | FIRST FLOOR

 $\pm 2,891$ 

NOW

DATE AVAILABLE

SQUARE FEET AVAILABLE

\$1.50 / SF LEASE RATE + \$0.09 CAM

### SUITE I - K

Warehouse with two grade level doors. 20% Office. A total of ±2,891 square feet.

For leasing information, please contact