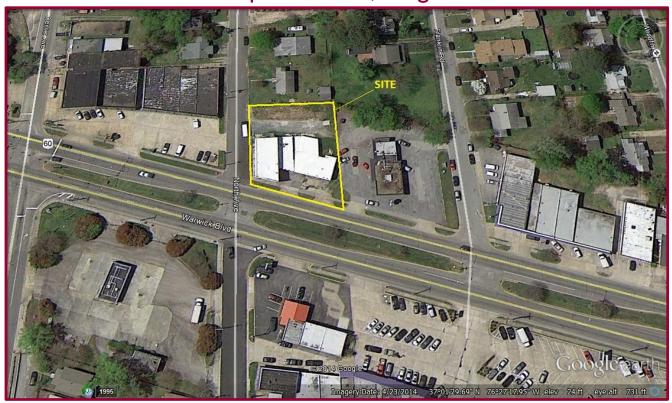

### 9601 Warwick Boulevard Newport News, Virginia

**Location:** 9601 Warwick Boulevard, Newport News, Virginia

**Description:** The Property consists of a 7,500Sq.Ft. two story building that is readily

available and is multi-function for future tenants. The interior of the building has been updated with floors, ceilings, electrical wiring, and plumbing. It is located near the Warwick Boulevard & Mercury Boulevard intersection not far from the James River Bridge.

Aerial Maps

➤ Site Plan

List of uses which are allowed by right