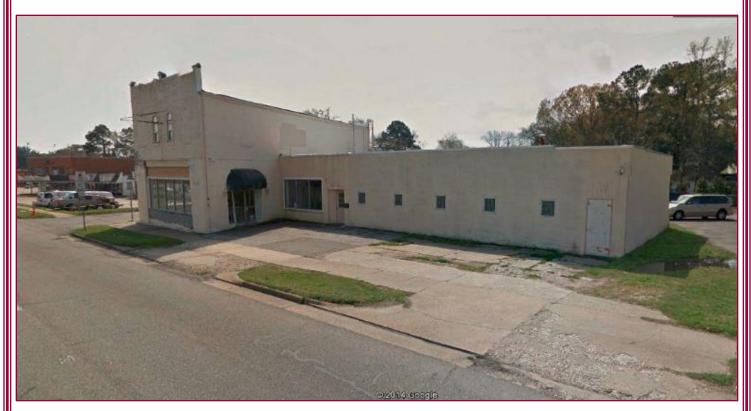

### 9601 Warwick Boulevard Newport News, Virginia

**Location:** 9601 Warwick Boulevard, Newport News, Virginia

**Description:** The Property consists of a 7,500Sq.Ft. two story building that is readily

available and is multi-function for future tenants. The interior of the building has been updated with floors, ceilings, electrical wiring, and plumbing. It is located near the Warwick Boulevard & Mercury Boulevard intersection not far from the James River Bridge.

Land Area: .34 acres

**Sales Price:** Ownership will only entertain Serious Offers.

Lease: \$2,000.00/Month

**Parking:** There is an unmarked parking area in the rear of the building.

**Zoning:** C1 – Retail Commercial. Multiple allowable uses by right are attached

in the marketing package.

**General Information:** 

➤ Multi-Use

> Great road frontage on Warwick Boulevard

➤ Located ideally

> Surrounded by numerous retailers and solid residential

neighborhoods

Also included: