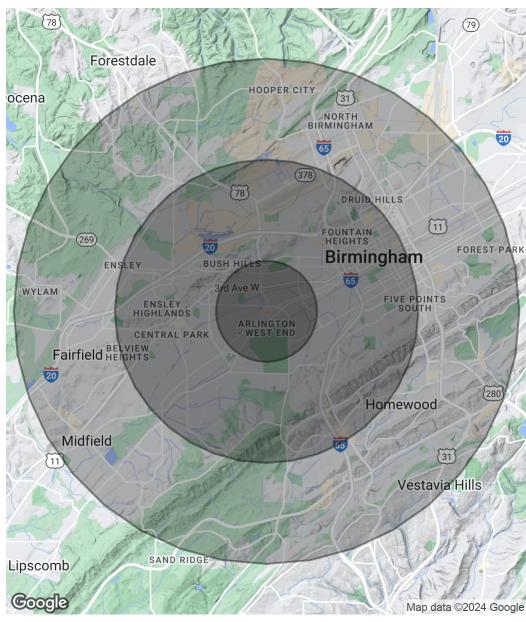

### **DEMOGRAPHICS MAP & REPORT**

## welltower

| Population           | 1 Mile | 3 Miles | 5 Miles |
|----------------------|--------|---------|---------|
| Total Population     | 11,549 | 82,854  | 187,517 |
| Average Age          | 34.9   | 36.0    | 35.0    |
| Average Age (Male)   | 32.8   | 34.3    | 33.7    |
| Average Age (Female) | 36.0   | 37.6    | 36.2    |

| Households & Income | 1 Mile   | 3 Miles  | 5 Miles   |
|---------------------|----------|----------|-----------|
| Total Households    | 4,676    | 33,911   | 77,144    |
| # of Persons per HH | 2.5      | 2.4      | 2.4       |
| Average HH Income   | \$27,996 | \$35,904 | \$46,108  |
| Average House Value | \$76,694 | \$80,435 | \$119,699 |

<sup>\*</sup> Demographic data derived from 2020 ACS - US Census

kyle@lightpointcre.com