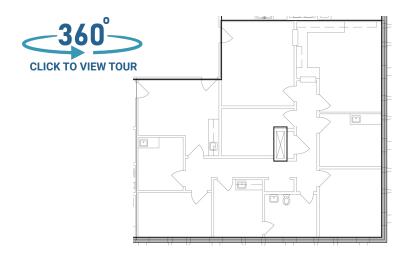

## welltower

CLICK TO VIEW TOUR

332

1,614 RSF

406

5,399 RSF

415

1,617 RSF

424

2,858 RSF