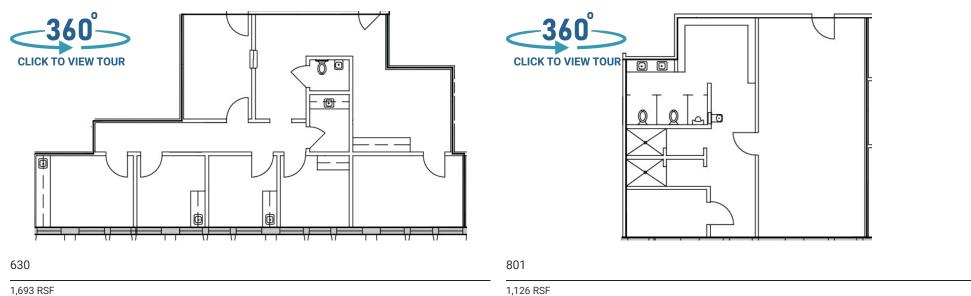

the campus of Princeton Baptist Medical Center.

#### **Property Highlights**

- 252,000 SF Medical Offices
- Offers a variety of medical specialties and diagnostic services including cancer treatment, cardiac services, diagnostic imaging, neurosurgery, pulmonary medicine, and wound care







### welltower



CLICK TO VIEW TOUR

201

3,435 RSF

205

767 RSF





210

1,657 RSF

328

2,195 RSF

#### **KYLE CHURCH**

205.919.1528 kyle@lightpointcre.com





## welltower



CLICK TO VIEW TOUR

332

1,614 RSF

406

5,399 RSF





415

1,617 RSF

424

2,858 RSF

#### **KYLE CHURCH**

205.919.1528 kyle@lightpointcre.com





## welltower





CLICK TO VIEW TOUR

426

1,317 RSF

530

3,286 RSF





615

2,358 RSF

620

3,121 RSF

#### **KYLE CHURCH**

205.919.1528 kyle@lightpointcre.com









1,126 RSF



### **DEMOGRAPHICS MAP & REPORT**

## welltower

| Population           | 1 Mile | 3 Miles | 5 Miles |
|----------------------|--------|---------|---------|
| Total Population     | 11,549 | 82,854  | 187,517 |
| Average Age          | 34.9   | 36.0    | 35.0    |
| Average Age (Male)   | 32.8   | 34.3    | 33.7    |
| Average Age (Female) | 36.0   | 37.6    | 36.2    |

| Households & Income | 1 Mile   | 3 Miles  | 5 Miles   |
|---------------------|----------|----------|-----------|
| Total Households    | 4,676    | 33,911   | 77,144    |
| # of Persons per HH | 2.5      | 2.4      | 2.4       |
| Average HH Income   | \$27,996 | \$35,904 | \$46,108  |
| Average House Value | \$76,694 | \$80,435 | \$119,699 |

<sup>\*</sup> Demographic data derived from 2020 ACS - US Cens