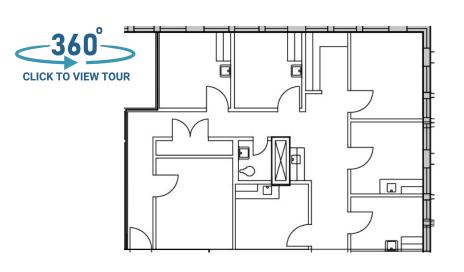

ow



FOR INFORMATION:

KYLE CHURCH
Lightpoint Real Estate Partners

205.919.1528 kyle@lightpointcre.com



**Buildings** 

801 PRINCETON AVENUE | BIRMINGHAM, AL

medicaloffice.welltower.com

#### **EXECUTIVE SUMMARY**









#### **Location Description**

Located on the campus of Princeton Baptist Medical Center.

#### **Property Highlights**

- 252,000 SF Medical Offices
- Offers a variety of medical specialties and diagnostic services including cancer treatment, cardiac services, diagnostic imaging, neurosurgery, pulmonary medicine, and wound care







### welltower



CLICK TO VIEW TOUR

201

3,435 RSF

205

767 RSF





210

1,657 RSF

328

2,195 RSF

#### **KYLE CHURCH**

205.919.1528 kyle@lightpointcre.com





## welltower



CLICK TO VIEW TOUR

332

1,614 RSF

406

5,399 RSF





415

1,617 RSF

424

2,858 RSF

#### **KYLE CHURCH**

205.919.1528 kyle@lightpointcre.com





## welltower





CLICK TO VIEW TOUR

426

1,317 RSF

530

3,286 RSF





615

2,358 RSF

620

3,121 RSF

#### **KYLE CHURCH**

205.919.1528 kyle@lightpointcre.com









1,126 RSF



### **DEMOGRAPHICS MAP & REPORT**

## welltower

| Population           | 1 Mile | 3 Miles | 5 Miles |
|----------------------|--------|---------|---------|
| Total Population     | 11,549 | 82,854  | 187,517 |
| Average Age          | 34.9   | 36.0    | 35.0    |
| Average Age (Male)   | 32.8   | 34.3    | 33.7    |
| Average Age (Female) | 36.0   | 37.6    | 36.2    |

| Households & Income | 1 Mile   | 3 Miles  | 5 Miles   |
|---------------------|----------|----------|-----------|
| Total Households    | 4