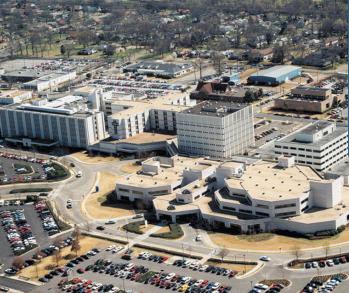

#### **Location Description**

Located on the campus of Princeton Baptist Medical Center.

#### **Property Highlights**

- 252,000 SF Medical Offices
- Offers a variety of medical specialties and diagnostic services including cancer treatment, cardiac services, diagnostic imaging, neurosurgery, pulmonary medicine, and wound care