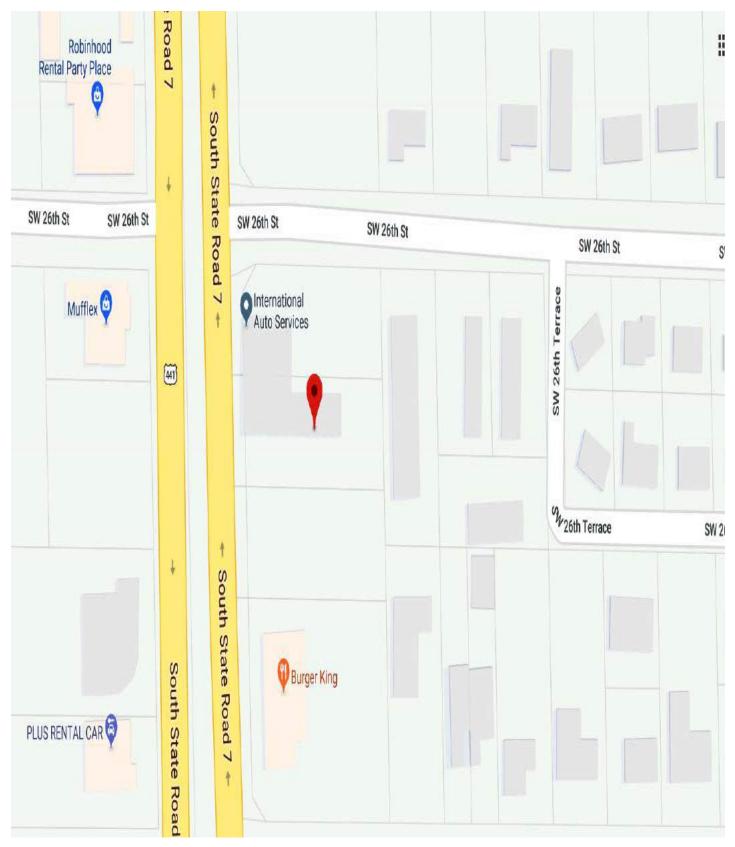

**Property Description** 

2615-2621 S. State Road 7 West Park, FL 33023

CCREG exclusively presents 4,290 Sq. Ft. freestanding building built in 1968. Property sits on a high traffic location. Open floor plan. Ideal location for a national retail chain or mom and pop. Adjacent lot is also included in price for a total of 24,937 Sq. Ft. land. AADT is 51,000 cars/daily. Property zoning is TOC (Transit Oriented Corridor. Property zoning and architectural plans for division of building into 4 retail spaces are attached.

Building is situated on the East side of State Road 7/441. Located just north of Hallandale Beach Boulevard adjacent to Burger King. High visibility and traffic count makes this an ideal location for any business.