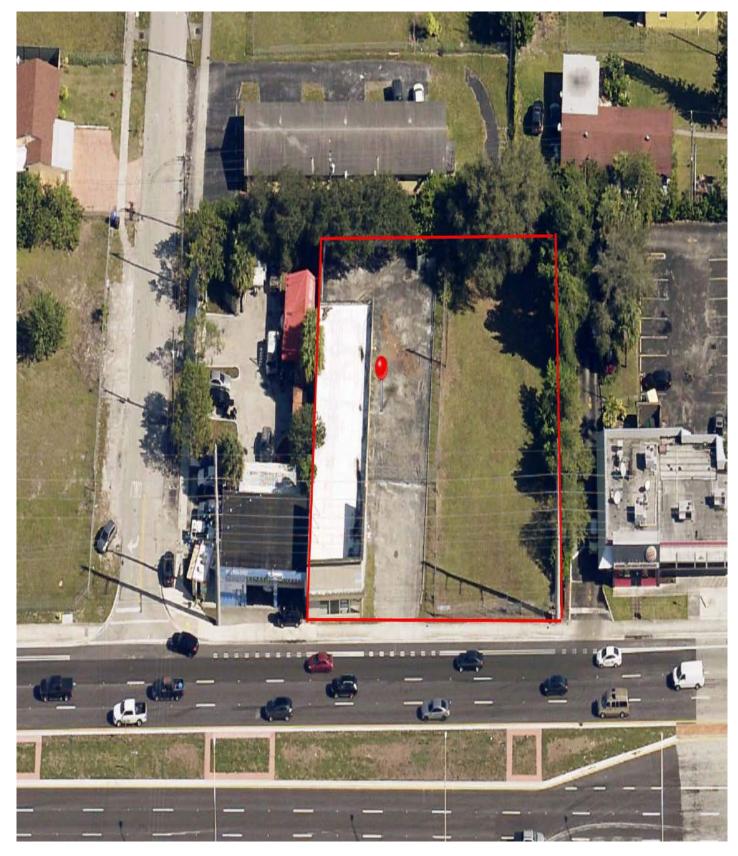

**Property Description** 

2615-2621 S. State Road 7 West Park, FL 33023

CCREG exclusively presents 4,290 Sq. Ft. freestanding building built in 1968. Property sits on a high traffic location. Open floor plan. Ideal location for a national retail chain or mom and pop. Adjacent lot is also included in price for a total of 24,937 Sq. Ft. land. AADT is 51,000 cars/daily. Property zoning is TOC (Transit Oriented Corridor. Property zoning and architectural plans for division of building into 4 retail spaces are attached.

Building is situated on the East side of State Road 7/441. Located just north of Hallandale Beach Boulevard adjacent to Burger King. High visibility and traffic count makes this an ideal location for any business.