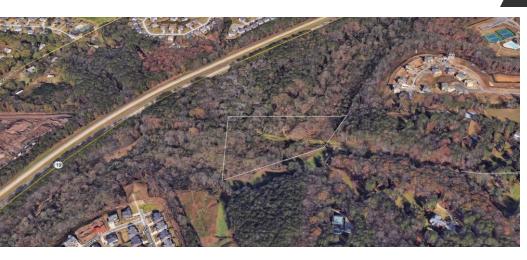

# STONEY RIDGE RD 6.88 ACRES

FOR SALE

Land:

O STONEY RIDGE RD, CUMMING, GA 30041

O STONEY RIDGE RD, CUMMING, GA 30041

#### **PROPERTY OVERVIEW**

Potential Commercial in exclusive high-end South Forsyth location. Future access off of new Ronald Reagan extension.

#### **PROPERTY HIGHLIGHTS**

- 6.88 acres in Forsyth County
- Sewer on site
- · All Utilities available

Lot Size: 6.88 Acres