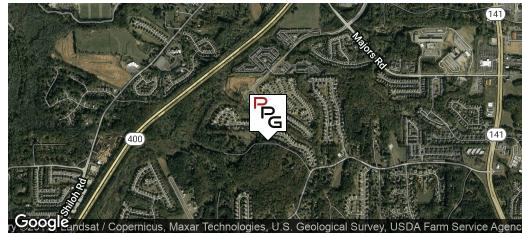

# STONEY RIDGE RD 6.88 ACRES

FOR SALE

Land:

O STONEY RIDGE RD, CUMMING, GA 30041

O STONEY RIDGE RD, CUMMING, GA 30041

#### **PROPERTY OVERVIEW**

Potential Commercial in exclusive high-end South Forsyth location. Future access off of new Ronald Reagan extension.