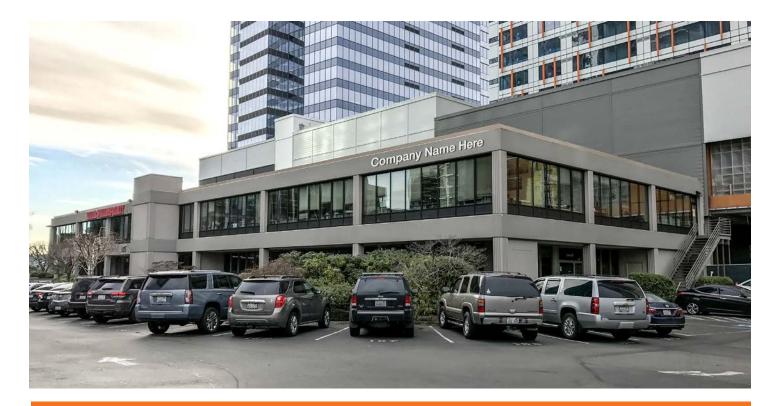

### BELLEVUE PARK PLAZA

505 106th Ave NE, Bellevue

## **Available For Lease**

### \$24.00/SF, Full Service

| Suite 300 - 14,720 SF (Divisible to 5,606 SF)             |
|-----------------------------------------------------------|
| Available Now                                             |
| Up to a 3 year term                                       |
| Excellent Downtown CBD location                           |
| Potential building signage opportunity                    |
| Close proximity to local shopping, hotels and restaurants |
| Abundant parking                                          |