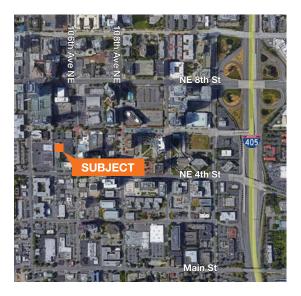

### BELLEVUE PARK PLAZA

505 106th Ave NE, Bellevue



## **Available For Lease**



### \$24.00/SF, Full Service

| Suite 300 - 14,720 SF (Divisible to 5,606 SF)             |
|-----------------------------------------------------------|
| Available Now                                             |
| Up to a 3 year term                                       |
| Excellent Downtown CBD location                           |
| Potential building signage opportunity                    |
| Close proximity to local shopping, hotels and restaurants |
| Abundant parking                                          |

### Contact

Gary Guenther 425.450.1154 garyg@kiddermathews.com Patricia Loveall, SIOR 206.248.7340 ploveall@kiddermathews.com Celeste Rietveld 425.450.1145 crietveld@kiddermathews.com kiddermathews.com

This information supplied herein is from sources we deem reliable.