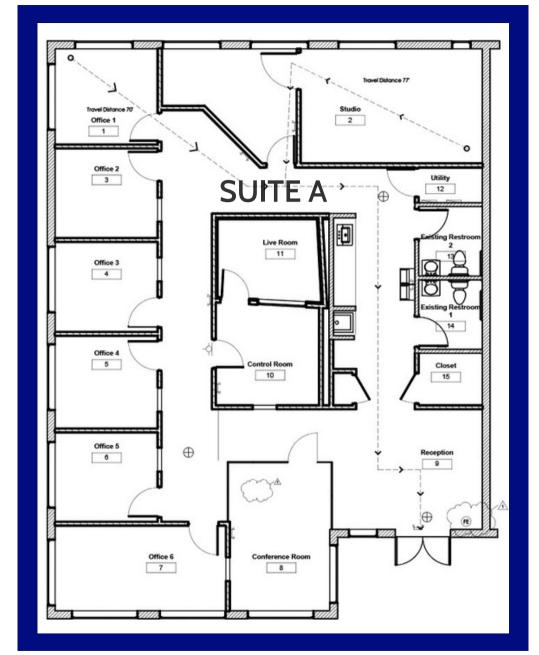

## Suite A Layout

#### 2,702 SF

1411 Sawgrass Corporate Parkway Sunrise, FL 33323

*Offices for Lease B*-20 **180 RSF** *B*-70 **162 RSF** 

1141 Sawgrass Corporate Parkway Sunrise, FL 33323