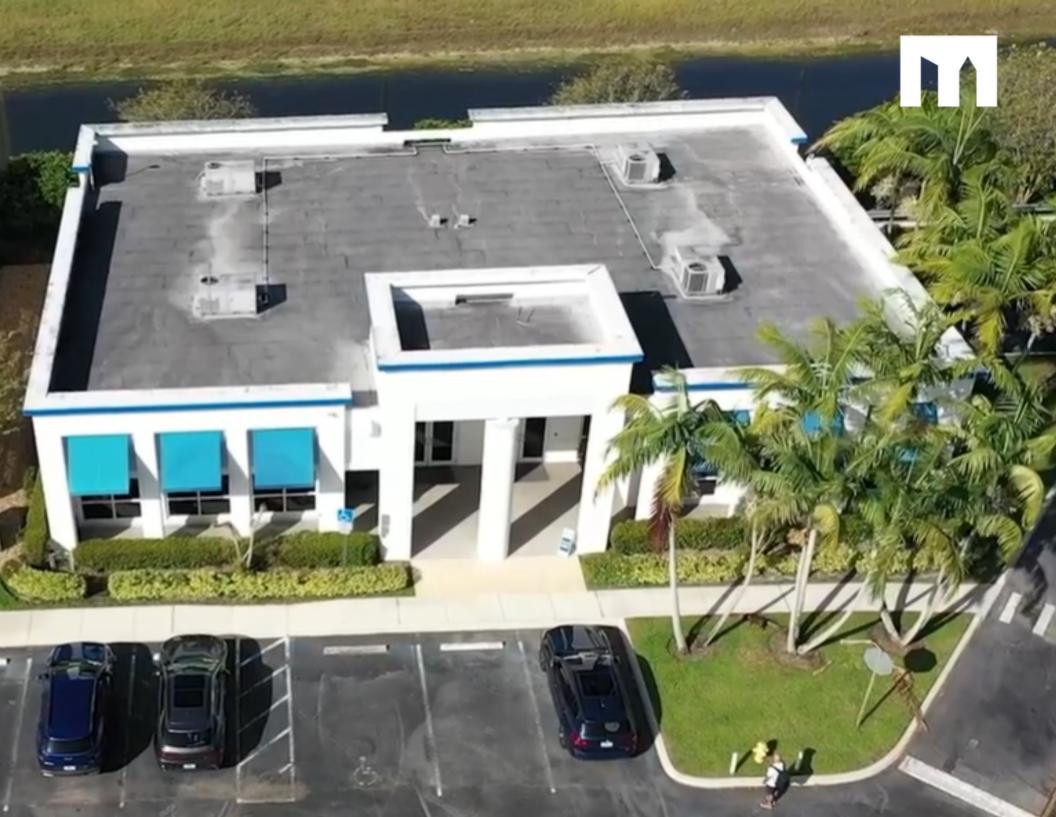

### Sawgrass International Corporate Park

1411 Sawgrass International Corporate Parkway Sunrise, FL 33323

For Sale

martinezteamcommercial.com

Sawgrass Corporate Park's office spaces host a collaborative community with easy access to all parts of Broward County. We're home to a diverse group of professionals and entrepreneurs in a variety of industries. Bring your team to occupy Suite A of this building or it can be leased for your investment.

#### HIGHLIGHTS

- South Florida's largest office park
- Strategically bound by 5-95, I-75, and Sunrise Boulevard
- Mix of high-tech manufacturing, R&D, executive offices suites, and mid-rise Class Offices
- Waterfront
- Current owner occupies 51% of the property for SBA reasons