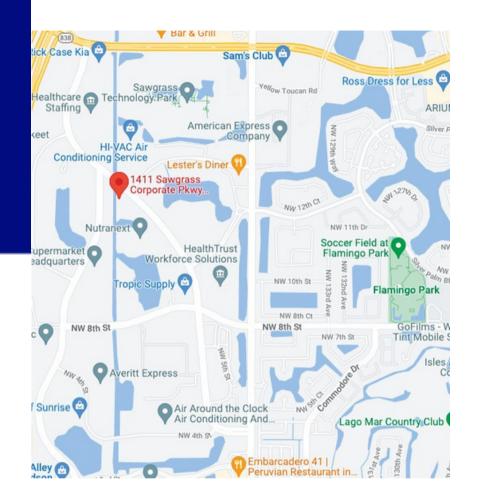

lt: 2007 Building Type: Office/Professional Upgrades: Hurricane Impact Windows & Doors Condominium dues of \$5,000/quarter

#### HIGHLIGHTS

- South Florida's largest office park
- Strategically bound by 5-95, I-75, and Sunrise Boulevard
- Mix of high-tech manufacturing, R&D, executive offices suites, and mid-rise Class Offices
- Waterfront
- Current owner occupies 51% of the property for SBA reasons

#### **DEMOGRAPHICS**

|                          | 2 mile    | 5 mile    | 10 mile  |
|--------------------------|-----------|-----------|----------|
| 2022 Population          | 29,335    | 203,477   | 871,987  |
| 2022 Households          | 10,199    | 76,884    | 324,579  |
| Average Household Income | \$110,942 | \$105,404 | \$87,589 |

1411 Sawgrass Corporate Parkway Sunrise, FL 33323



### Current Rent Roll (Sales Tax Excluded)

1141 Sawgrass Corporate Parkway Sunrise, FL 33323

| Unit                        | <b>Monthly Net</b> |  |
|-----------------------------|--------------------|--|
| Suite A and B-100           | \$9 <b>,</b> 500   |  |
| B-10                        | \$822.17           |  |
| B-20 (Currently Unoccupied) | \$800.00           |  |
| B-30/50/60                  | \$2,701.60         |  |
| B-40                        | \$750.00           |  |
| B-80 (Currently Unoccupied) | \$695.88           |  |
| B-90                        | \$1,128.60         |  |





## **Office Income Analysis**

1141 Sawgrass Corporate Parkway

Sunrise, FL 33323

| Purchase Price                          | \$2,160,800 |
|-----------------------------------------|----------