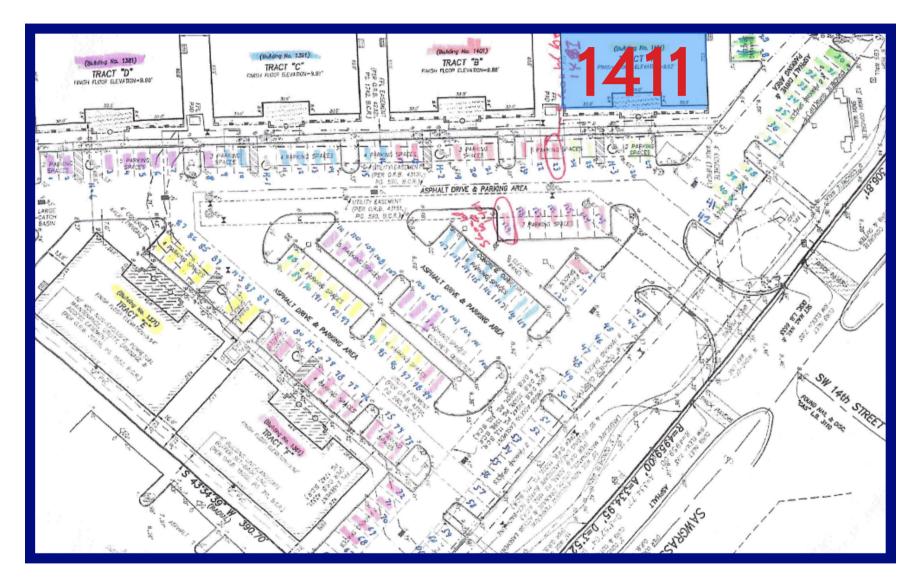

| \$46,476    |
| Down Payment (as a % of purchase price) | 30%         |
| Annual Loan Payments                    | \$0         |
| Down Payment (in dollars)               | \$648,240   |
| Annual Net Operating Income             | \$158,942   |
| Annual Cash Flow                        | \$158,942   |
| Capitalization Rate                     | 7.4%        |
| Cash On Cash Return                     | 24.5%       |
| Gross Rent Multiplier                   | 10.5        |







# Offices

#### 1411 Sawgrass Corporate Parkway Sunrise, FL 33323









## Suite A Layout

#### 2,702 SF

1411 Sawgrass Corporate Parkway Sunrise, FL 33323







*Offices for Lease B*-20 **180 RSF** *B*-70 **162 RSF** 

1141 Sawgrass Corporate Parkway Sunrise, FL 33323







### **Property Survey**