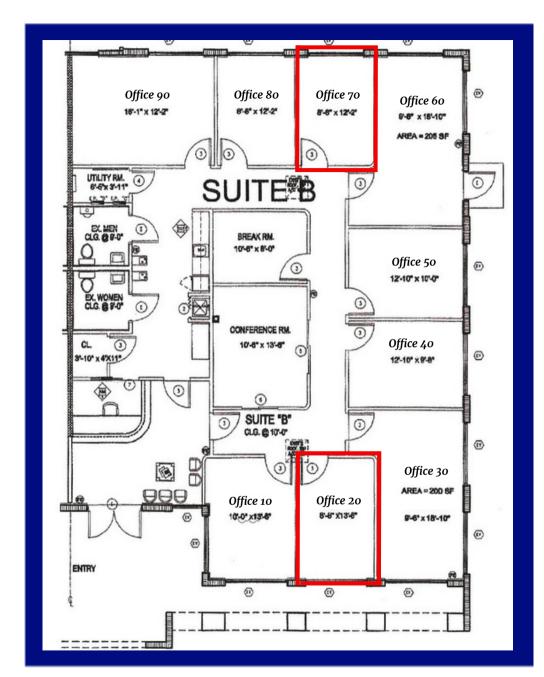

#### 2,702 SF

1411 Sawgrass Corporate Parkway Sunrise, FL 33323

*Offices for Lease B*-20 **180 RSF** *B*-70 **162 RSF** 

1141 Sawgrass Corporate Parkway Sunrise, FL 33323