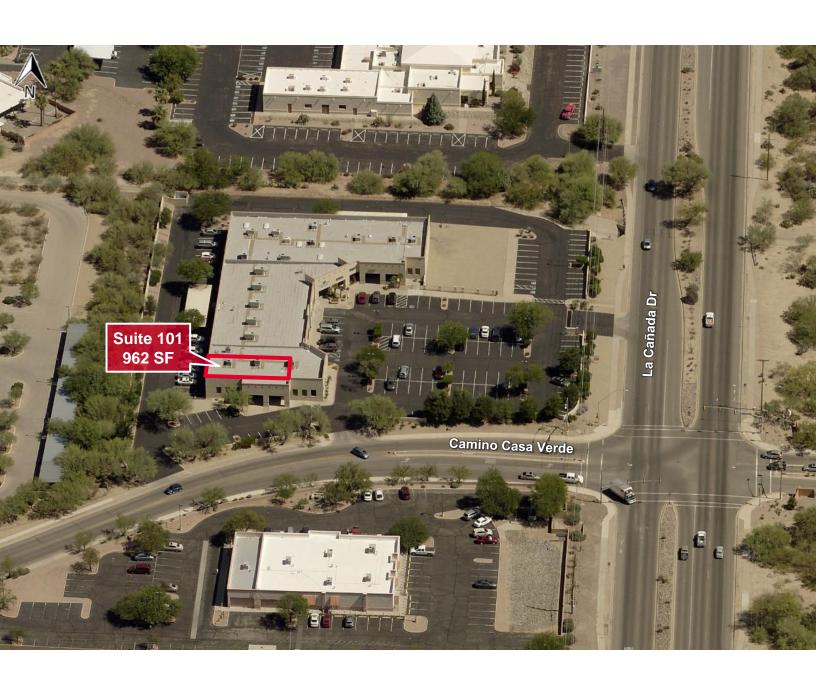

**Aerial** 

**MEDICAL OFFICE** 

FOR LEASE
Green Valley Medical Mall
1055 N. La Cañada Drive
Green Valley, AZ 85716

Floor Plan

Suite 101 - 962 SF

**MEDICAL OFFICE** 

| Property Highlights |              |
|---------------------|--------------|
| Available           | 962 SF       |
| Lease Rate          | \$22.00/ SF  |
| Lease Type          | Full Service |

For more information, please contact: