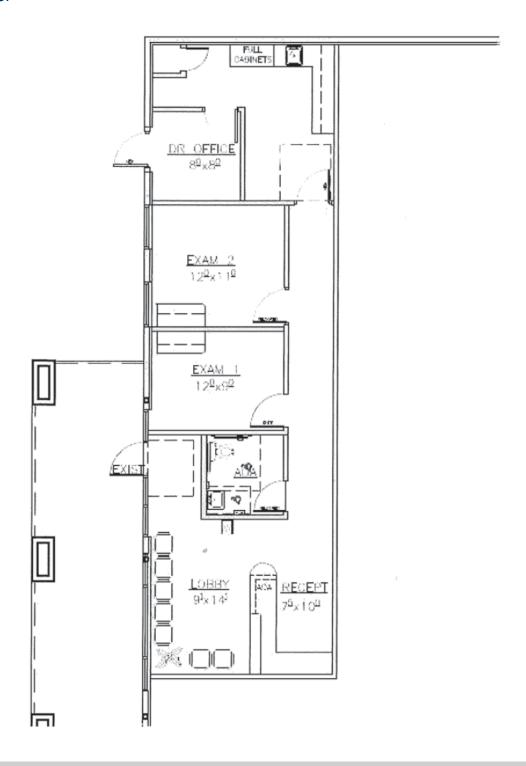

**Aerial** 

**MEDICAL OFFICE** 

FOR LEASE
Green Valley Medical Mall
1055 N. La Cañada Drive
Green Valley, AZ 85716

Floor Plan

Suite 101 - 962 SF

**MEDICAL OFFICE** 

| Property Highlights |              |
|---------------------|--------------|
| Available           | 962 SF       |
| Lease Rate          | \$22.00/ SF  |
| Lease Type          | Full Service |

For more information, please contact: