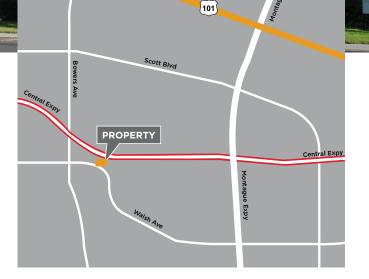

# CUSHMAN & WAKEFIELD

FOR LEASE 2727 Walsh Avenue Santa Clara, CA

2727

### **PROPERTY HIGHLIGHTS**

- Professional Office
- On-Site Management
- Parking: 3.4/1,000 (Partially Reserved)
- Call to Tour

VIEW SITE SPECIFIC COVID-19 PREVENTION PLAN

Cushman & Wakefield Copyright 2020. No warranty or representation, express or implied, is made to the accuracy or completeness of the information contained herein, and same is submitted subject to errors, omissions, change of price, rental or other conditions, withdrawal without notice, and to any special listing conditions in property owner(s). As applicable, we make no representation as to the condition of the property owner(s). As applicable, we make no representation as to the condition of the properties) in question.