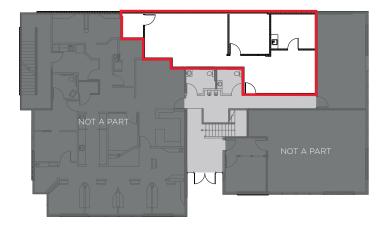

### SUITE 105: ±1,116 RSF

(POSSIBLE EXPANSION)

- Two Open Office Areas
- One Private Office
- Kitchen
- Server Room
- \$2.50/SF FS

### Suite 105: ±1,116 RSF

• Two Open Office Areas, One Private Office, Kitchen & Server Room

VIEW SITE SPECIFIC COVID-19 PREVENTION PLAN

Cushman & Wakefield Copyright 2020. No warranty or representation, express or implied, is made to the accuracy or completeness of the information contained herein, and same is submitted subject to errors, omissions, change of price, rental or other conditions, withdrawal without notice, and to any special listing conditions in the property owner(s). As applicable, we make no representation as to the condition of the property owner(s).