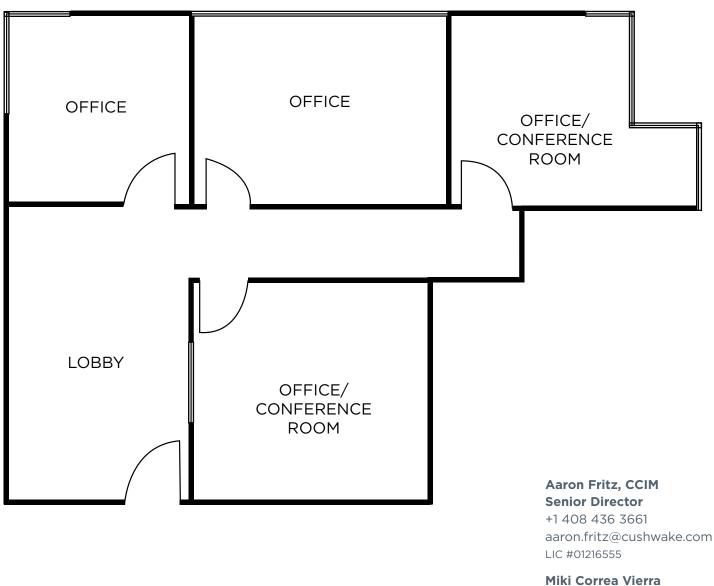

#### SUITE 202: ±1,299 RSF

- Reception
- Three Private Offices
- One Conference Room
- \$1.99/SF FS

#### Suite 202: ±1,299 RSF

Reception, Three Private Offices & One Conference Room