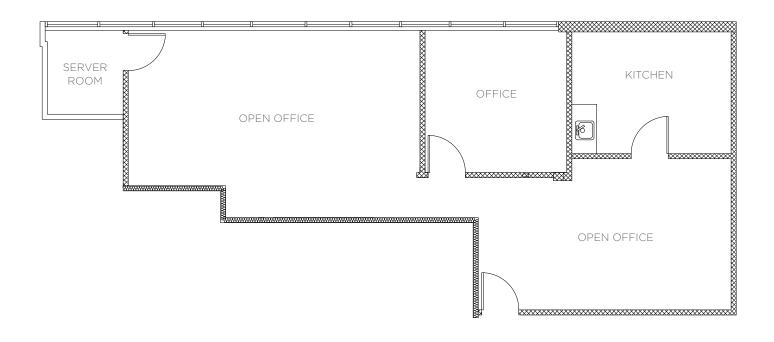

### SUITE 105: ±1,116 RSF

(POSSIBLE EXPANSION)

- Two Open Office Areas
- One Private Office
- Kitchen
- Server Room
- \$2.50/SF FS

### Suite 105: ±1,116 RSF

• Two Open Office Areas, One Private Office, Kitchen & Server Room

VIEW SITE SPECIFIC COVID-19 PREVENTION PLAN

Cushman & Wakefield Copyright 2020. No warranty or representation, express or implied, is made to the accuracy or completeness of the information contained herein, and same is submitted subject to errors, omissions, change of price, rental or other conditions, withdrawal without notice, and to any special listing conditions in the property owner(s). As applicable, we make no representation as to the condition of the property owner(s).