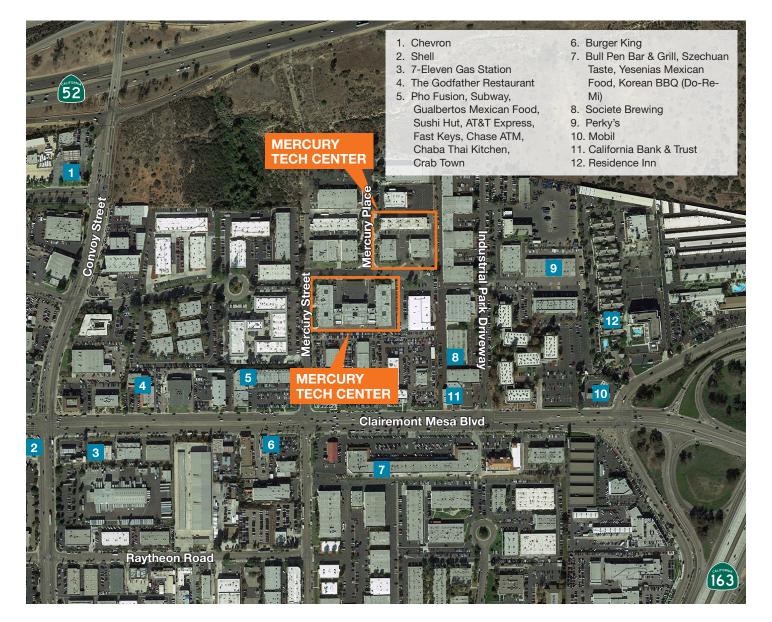

### **Mercury Tech Center**

Easily accessible location, just off Clairemont Mesa Blvd., and minutes from Freeways 52, 163, I-5 and I-805 Walking distance to abundant retail amenities