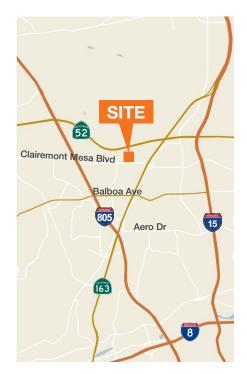

### **Mercury Tech Center**

Easily accessible location, just off Clairemont Mesa Blvd., and minutes from Freeways 52, 163, I-5 and I-805 Walking distance to abundant retail amenities