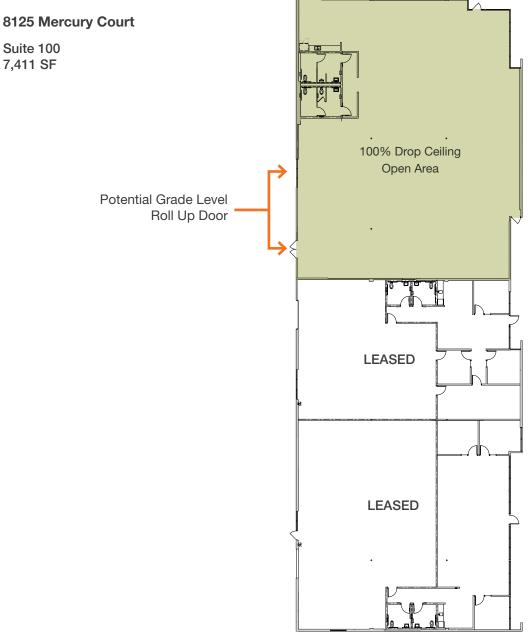

### **Mercury Tech Center**

Floor Plan

# **Mercury Tech Center**

8125 Mercury Court, Suite 100

#### Features

| 7,411 SF end cap suite available                                                                                                                                                        |
|-----------------------------------------------------------------------------------------------------------------------------------------------------------------------------------------|
| 100% drop ceiling open area                                                                                                                                                             |
| Potential for two grade level roll up doors                                                                                                                                             |
| Oversized skylight provides natural<br>ight throughout                                                                                                                                  |
| Fully sprinklered                                                                                                                                                                       |
| Robust fiber to project                                                                                                                                                                 |
| Abundant on-site and street parking                                                                                                                                                     |
| \$3 million project renovation recently<br>completed with new suites designed by<br>Ware-Malcomb, new parking lots, new<br>andscaping, new HVAC, upgraded exterior,<br>new ADA upgrades |
| L-2-1 zoning allows a variety of uses                                                                                                                                                   |
|                                                                                                                                                                                         |