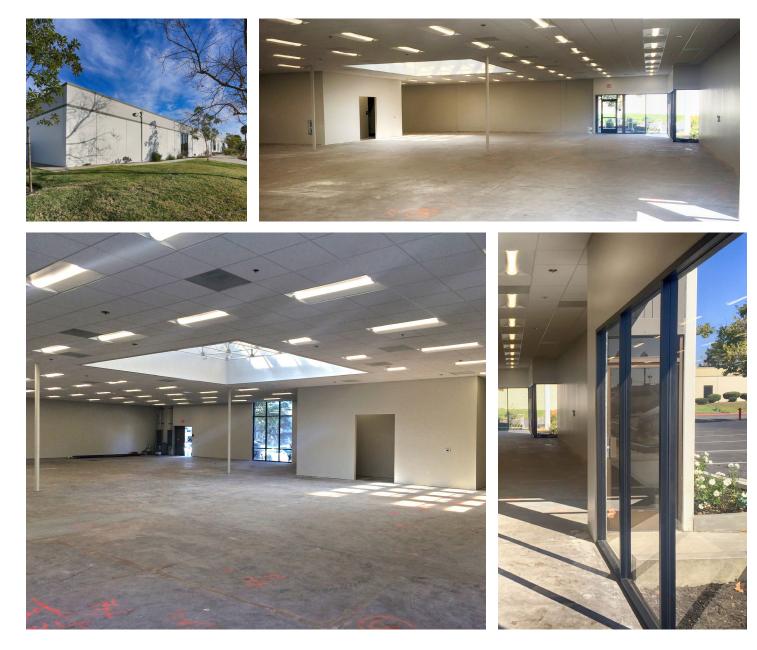

# For Lease

# Mercury Tech Center

8125 Mercury Ct Suite 100 San Diego, CA

Flex/R&D/Industrial Business Park

#### Features

| 7,411 SF end cap suite available                                                                                                                                                        |
|-----------------------------------------------------------------------------------------------------------------------------------------------------------------------------------------|
| 100% drop ceiling open area                                                                                                                                                             |
| Potential for two grade level roll up doors                                                                                                                                             |
| Oversized skylight provides natural<br>ight throughout                                                                                                                                  |
| Fully sprinklered                                                                                                                                                                       |
| Robust fiber to project                                                                                                                                                                 |
| Abundant on-site and street parking                                                                                                                                                     |
| \$3 million project renovation recently<br>completed with new suites designed by<br>Ware-Malcomb, new parking lots, new<br>andscaping, new HVAC, upgraded exterior,<br>new ADA upgrades |
| L-2-1 zoning allows a variety of uses                                                                                                                                                   |
|                                                                                                                                                                                         |

Lease rate: \$1.20 NNN

# **Mercury Tech Center**

8125 Mercury Court, Suite 100