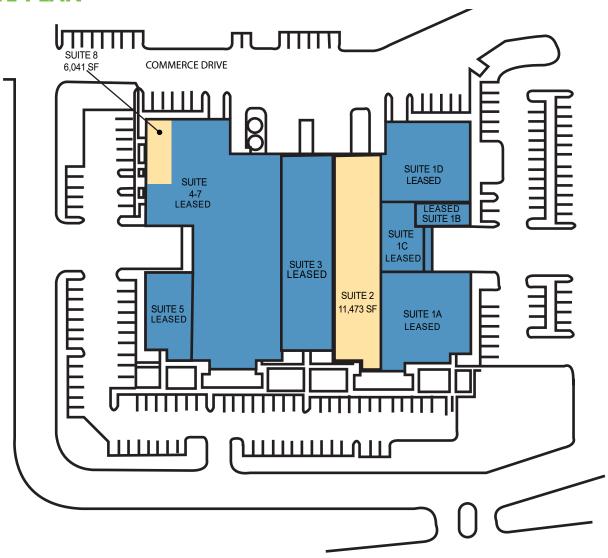

## SITE PLAN

**CONTACT** 

# **FEATURES**

- + Conveniently located on Congress Avenue between Atlantic Avenue and Linton Boulevard
- + Available Space=

**Suite 2 - 11,473 SF** ±3,500 SF Office / ±8,000 Warehouse

Suite 8 - 6,041 SF 100% Office - Available Immediately