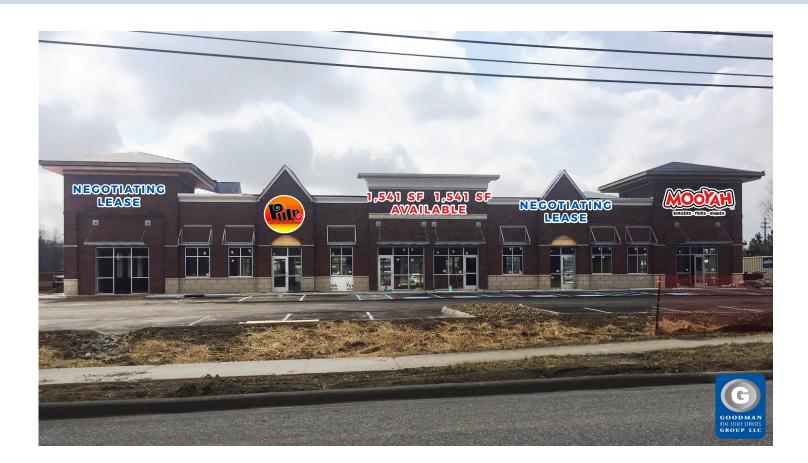

JOIN NEW tenants: MOORH

- · AVAILABLE: 1,541 to 3,082 SF
- · TOP GENERATORS:

Please call (216) 381-8200 or visit goodmanrealestate.com

Key

Available Leased

Neg Lease

| Unit | Tenant            | Size (Sq. Ft.) | Unit Tenant | Size (Sq. Ft.) |
|------|-------------------|----------------|-------------|----------------|
| 1    | MooYah            | 2,048          |             |                |
| 2    | Negotiating Lease | 1,554          |             |                |
| 3    | Available         | 1,541          |             |                |
| 4    | Available         | 1,541          |             |                |
| 5    | Pulp              | 1,500          |             |                |
| 6    | Negotiating Lease | 1,870          |             |                |