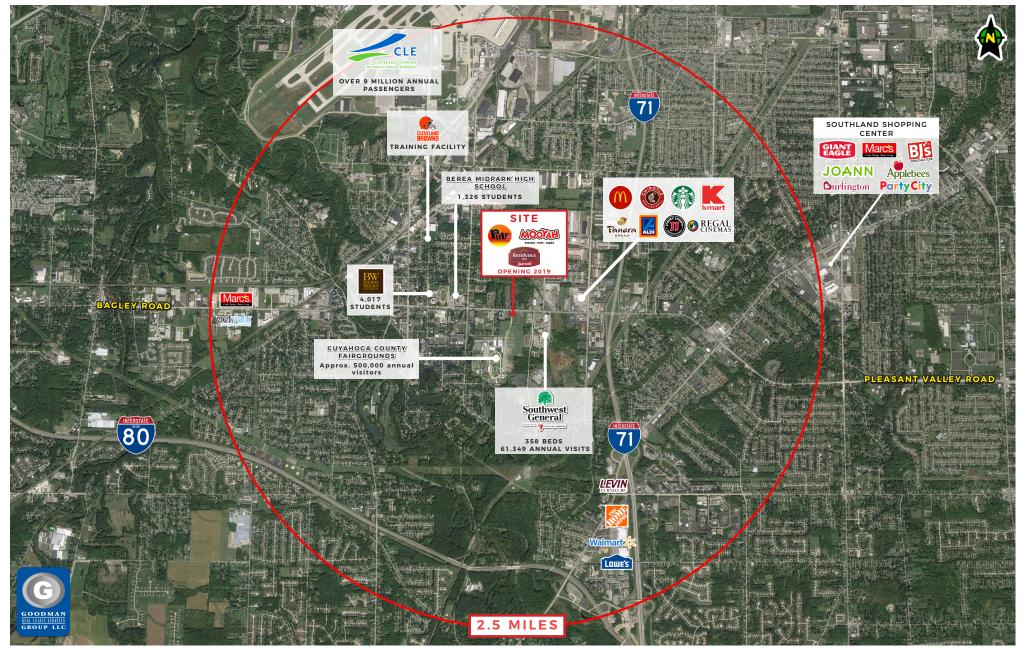

#### Southwest General Health Center

350 beds 431,000 annual visits 2,581 employees

#### Cuyahoga County Fairgrounds

Approximately 500,000 annual visitors

#### **Baldwin Wallace University**

4,500 total students