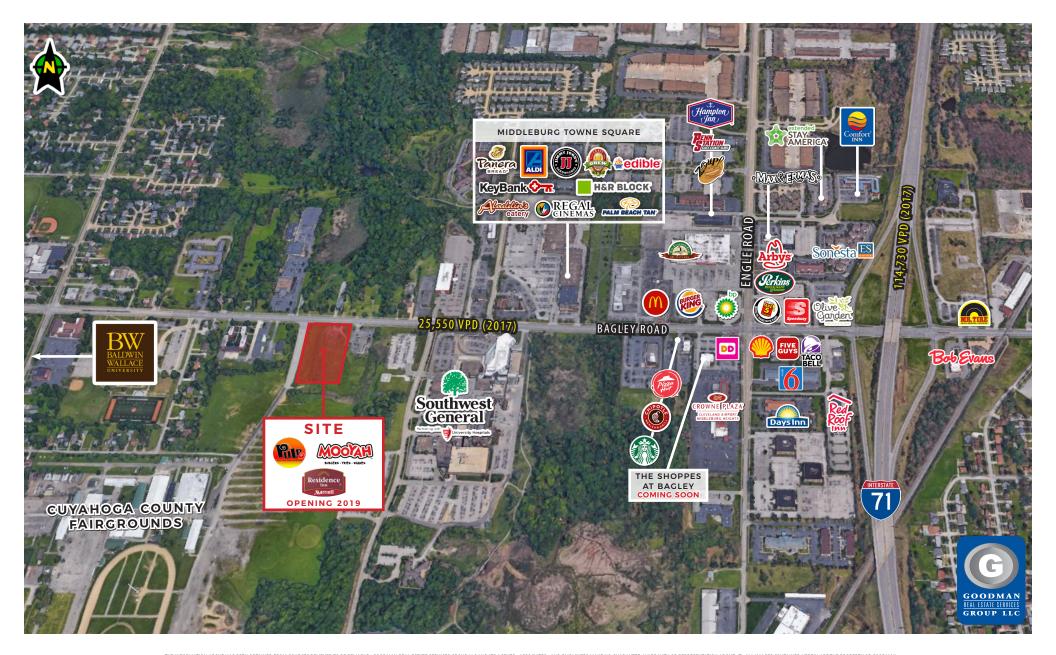

#### Southwest General Health Center

350 beds 431,000 annual visits 2,581 employees

#### Cuyahoga County Fairgrounds

Approximately 500,000 annual visitors

#### **Baldwin Wallace University**

4,500 total students