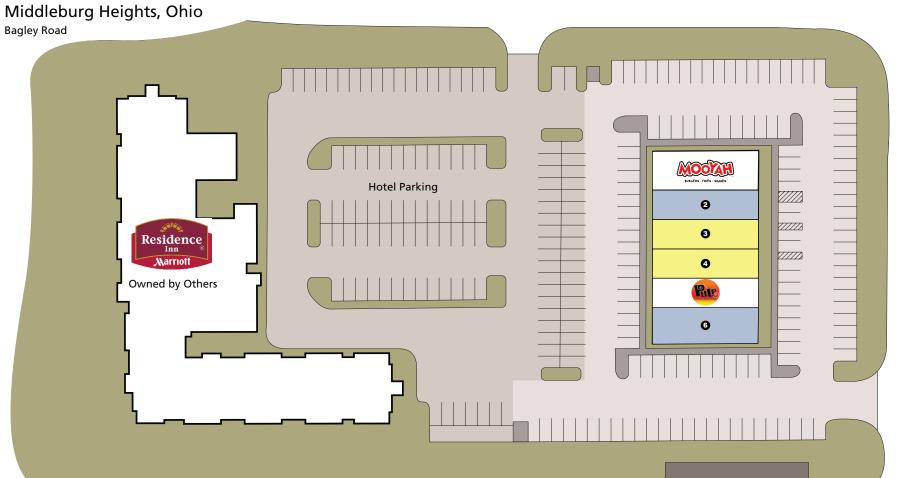

### **Bagley Drive**

Bagley Road

**Goodman Real Estate Services Group LLC** Legacy Village

25333 Cedar Road, Suite 305 Lyndhurst, Ohio 44124 Tel: (216) 381-8200 Fax: (216) 381-8211

For Leasing Information

Please call (216) 381-8200 or visit goodmanrealestate.com

Key

Available Leased

Neg Lease

| Unit | Tenant            | Size (Sq. Ft.) | Unit Tenant | Size (Sq. Ft.) |
|------|-------------------|----------------|-------------|----------------|
| 1    | MooYah            | 2,048          |             |                |
| 2    | Negotiating Lease | 1,554          |             |                |
| 3    | Available         | 1,541          |             |                |
| 4    | Available         | 1,541          |             |                |
| 5    | Pulp              | 1,500          |             |                |
| 6    | Negotiating Lease | 1,870          |             |                |