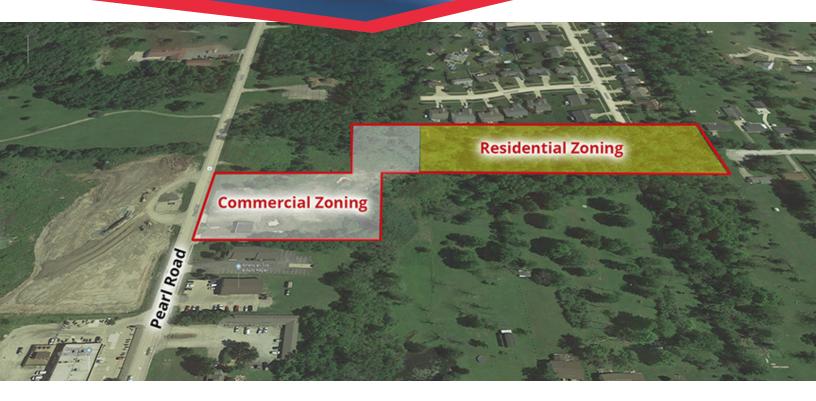

### **Property Highlights**

Lot Size: 8.22 Acres

Commercial Acreage: 3.87+/-

Residential Acreage 4.35+/-

Price Per Acre: \$27,858

Frontage: 256'

Depth: 420'

Former Use: Landscaping Business

Building Size: 784 SF

Year Built: 1963

Zoning: Commercial/

Residential

Water And Sewer At Pearl Road &

Molly Drive

Annual Taxes: \$12,268

#### **PROPERTY OVERVIEW**

The property was formerly used as a Landscaping Supply Store with Outdoor Storage space. 3.87 +/- Acres Zoned CG General Commercial/Gateway Commercial with possible uses including Retail, Personal Services, Fast Food, Bank, Financial Institution, Beverage, Dollar Store, Auto Parts Store, Medical/Dental Clinics, Veterinary Hospitals and numerous others. Also offered is the adjacent-rear 4.35 +/- Acres Zoned Low Density Residential (2 units per acre) with access off Glenmont Drive and Molly Drive.