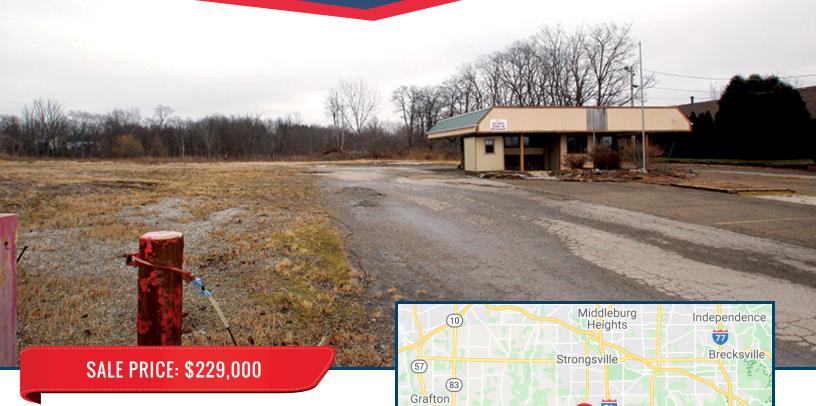

# FOR SALE COMMERCIAL LAND/FREE STANDING OFFICE

2099-2105 PEARL ROAD, BRUNSWICK, OH 44281

GerspacherGroup.com

### **Property Highlights**

Lot Size: 8.22 Acres

Commercial Acreage: 3.87+/-

Residential Acreage 4.35+/-

Price Per Acre: \$27,858

Frontage: 256'

Depth: 420'

Former Use: Landscaping Business

Building Size: 784 SF

Year Built: 1963

Zoning: Commercial/

Residential

Water And Sewer At Pearl Road &

Molly Drive

Annual Taxes: \$12,268

#### **LOCATION OVERVIEW**

Located just North of the corner of Pearl Road and Sleepy Hollow Road in Brunswick