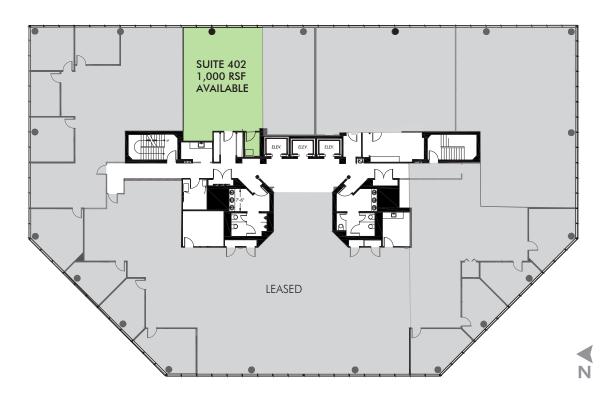

#### FLOOR 4

| SUITE | SIZE RSF ± |
|-------|------------|
| 402   | 1,000      |