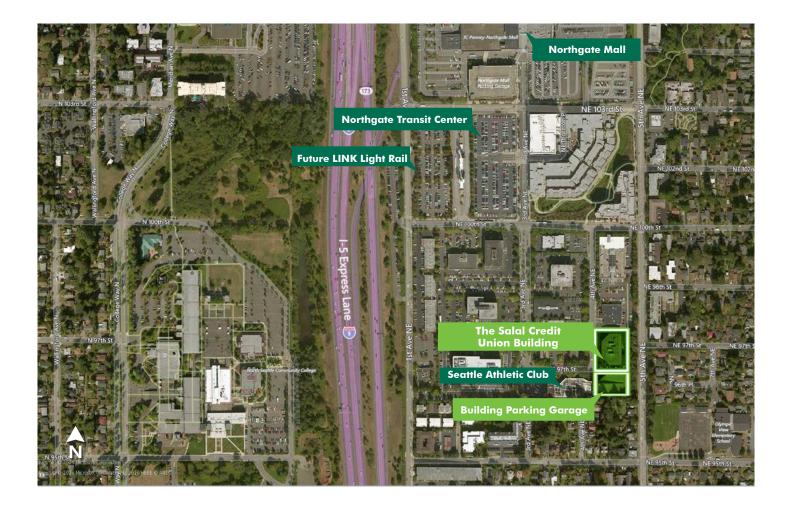

#### **PROXIMITY HIGHLIGHTS**

- + Proximity to:
- Seattle Athletic Club
- Northgate Mall
- Northgate Transit Center
- Future Northgate Link Light Rail Station

THE SALAL CREDIT UNION BUILDING

+ Free parking (3/1,000 SF) in adjacent garage

#### **REGIONAL MAP**