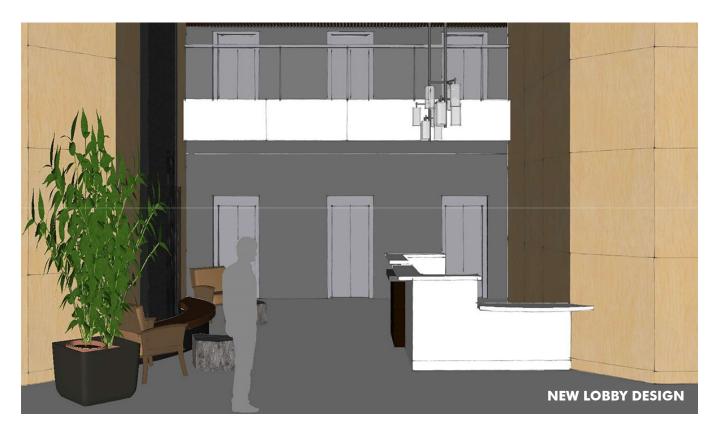

E)

### **PROPERTY HIGHLIGHTS**

- + Class A building
- + New common corridors
- + Exterior landscaping and lobby renovation underway.

THE SALAL CREDIT UNION BUILDING

- + Tenant improvements negotiable
- + Efficient floor plats
- + Bike storage
- + Showers on floor 1
- + Lease rate (FSG): Year 1 rate \$38.00 PSF
- + Comcast fiber in building





#### **PROXIMITY HIGHLIGHTS**

- + Proximity to:
- Seattle Athletic Club
- Northgate Mall
- Northgate Transit Center
- Future Northgate Link Light Rail Station

THE SALAL CREDIT UNION BUILDING

+ Free parking (3/1,000 SF) in adjacent garage



THE SALAL CREDIT UNION BUILDING

## FOR LEASE

## THE SALAL CREDIT UNION BUILDING









#### FLOOR 4



| SUITE | SIZE RSF ± |
|-------|------------|
| 402   | 1,000      |



### **NEW RENDERINGS**







## **NEW RENDERINGS**







#### **REGIONAL MAP**





## **CONTACT US**

#### **DAN STUTZ**

Senior Vice President +1 206 292 6097 dan.stutz@cbre.com

#### **EVAN STEINRUCK**

Senior Associate +1 206 292 6022 evan.steinruck@cbre.com

#### CBRE, INC.

1420 5th Avenue Suite 1700 Seattle, WA 98101

© 2020 CBRE, Inc. All rights reserved. This information has been obtained from sources believed reliable, but has not been verified for accuracy or completeness. You should conduct a careful, independent investigation of the property and verify all information. Any reliance on this information is solely at your own risk. 5-21-2020JS