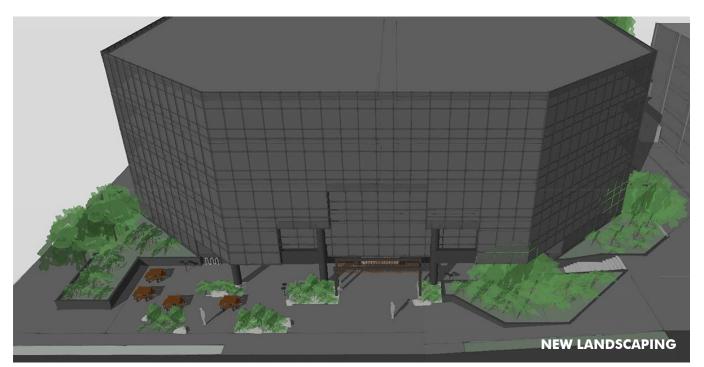

(E)

### **PROPERTY HIGHLIGHTS**

- + Class A building
- + New common corridors
- + Exterior landscaping and lobby renovation underway.

THE SALAL CREDIT UNION BUILDING

- + Tenant improvements negotiable
- + Efficient floor plats
- + Bike storage
- + Showers on floor 1
- + Lease rate (FSG): Year 1 rate \$38.00 PSF
- + Comcast fiber in building





#### **PROXIMITY HIGHLIGHTS**

- + Proximity to:
- Seattle Athletic Club
- Northgate Mall
- Northgate Transit Center
- Future Northgate Link Light Rail Station

THE SALAL CREDIT UNION BUILDING

+ Free parking (3/1,000 SF) in adjacent garage



THE SALAL CREDIT UNION BUILDING

## FOR LEASE

## THE SALAL CREDIT UNION BUILDING









#### FLOOR 4



| SUITE | SIZE RSF ± |
|-------|------------|
| 402   | 1,000      |



### **NEW RENDERINGS**







## **NEW RENDERINGS**







#### **REGIONAL MAP**





## **CONTACT US**

#### **DAN STUTZ**

Senior Vice President +1 206 292 6097 dan.stutz@cbre.com

#### **EVAN STEINRUCK**

Senior Associate +1 206 292 6022 evan.steinruck@cbre.com

#### CBRE, INC.

1420 5th Avenue Suite 1700 Seattle, WA 98101

© 2020 CBRE, Inc. All rights reserved. This information has been obtained from sources believed reliable, but has not been verified for accuracy or completeness. You should conduct a careful, independent investigation of the property and verify all information. Any reliance on this information is solely at your own risk. 5-21-2020JS