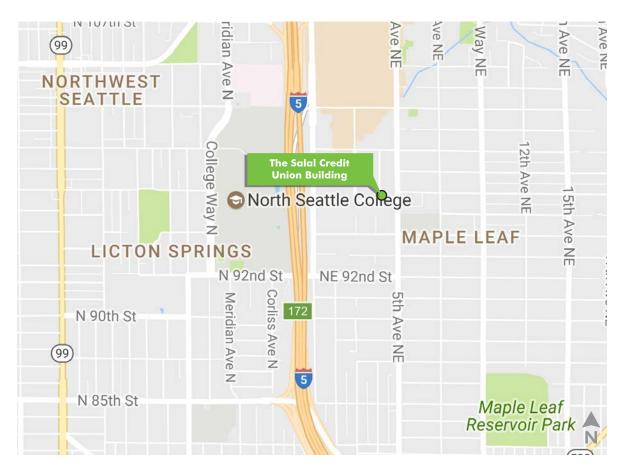

+ New common corridors
- + Exterior landscaping and lobby renovation underway.

THE SALAL CREDIT UNION BUILDING

- + Tenant improvements negotiable
- + Efficient floor plats
- + Bike storage
- + Showers on floor 1
- + Lease rate (FSG): Year 1 rate \$38.00 PSF
- + Comcast fiber in building





#### **PROXIMITY HIGHLIGHTS**

- + Proximity to:
- Seattle Athletic Club
- Northgate Mall
- Northgate Transit Center
- Future Northgate Link Light Rail Station

THE SALAL CREDIT UNION BUILDING

+ Free parking (3/1,000 SF) in adjacent garage



THE SALAL CREDIT UNION BUILDING

## FOR LEASE

## THE SALAL CREDIT UNION BUILDING









#### FLOOR 4



| SUITE | SIZE RSF ± |
|-------|------------|
| 402   | 1,000      |



### **NEW RENDERINGS**







## **NEW RENDERINGS**







#### **REGIONAL MAP**





## **CONTACT US**

#### **DAN STUTZ**

Senior Vice President +1 206 292 6097 dan.stutz@cbre.com

#### **EVAN STEINRUCK**

Senior Associate +1 206 292 6022 evan.steinruck@cbre.com

#### CBRE, INC.

1420 5th Avenue Suite 1700 Seattle, WA 98101

© 2020 CBRE, Inc. All rights reserved. This information has been obtained from sources believed reliable, but has not been verified for accuracy or completeness. You should conduct a careful, independent investigation of the property and verify all information. Any reliance on this information is solely at your own risk. 5-21-2020JS