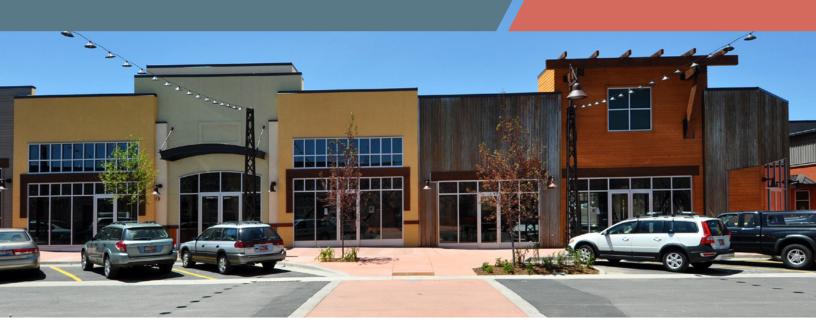

## Newpark is an 820,000 sq. ft. mixed use project located in the retail and office destination for the entire mountain community.

- 150,000 sq. ft. of new retail anchored by Best Buy
- Home to Newpark Hotel, over 300 luxury townhomes and Rossignol corporate headquarters
- Nature museum, indoor recreation centers, cycling trails and plazas
- Adjacent to Redstone (Home Goods, Bed, Bath & Beyond, Redstone Cinemas)
- Near Tanger Outlets
   (Ralph Lauren, Gap, Banana Republic, Tommy Hilfiger)
- Proximate retailers include: TJ Maxx, Pier One, Staples, Petco, World Market and many more
- Olympic Park and Plaza
- 60 new residential units above parking garage

NEWPARK is the place to be for restaurants, entertainment, office and shopping.