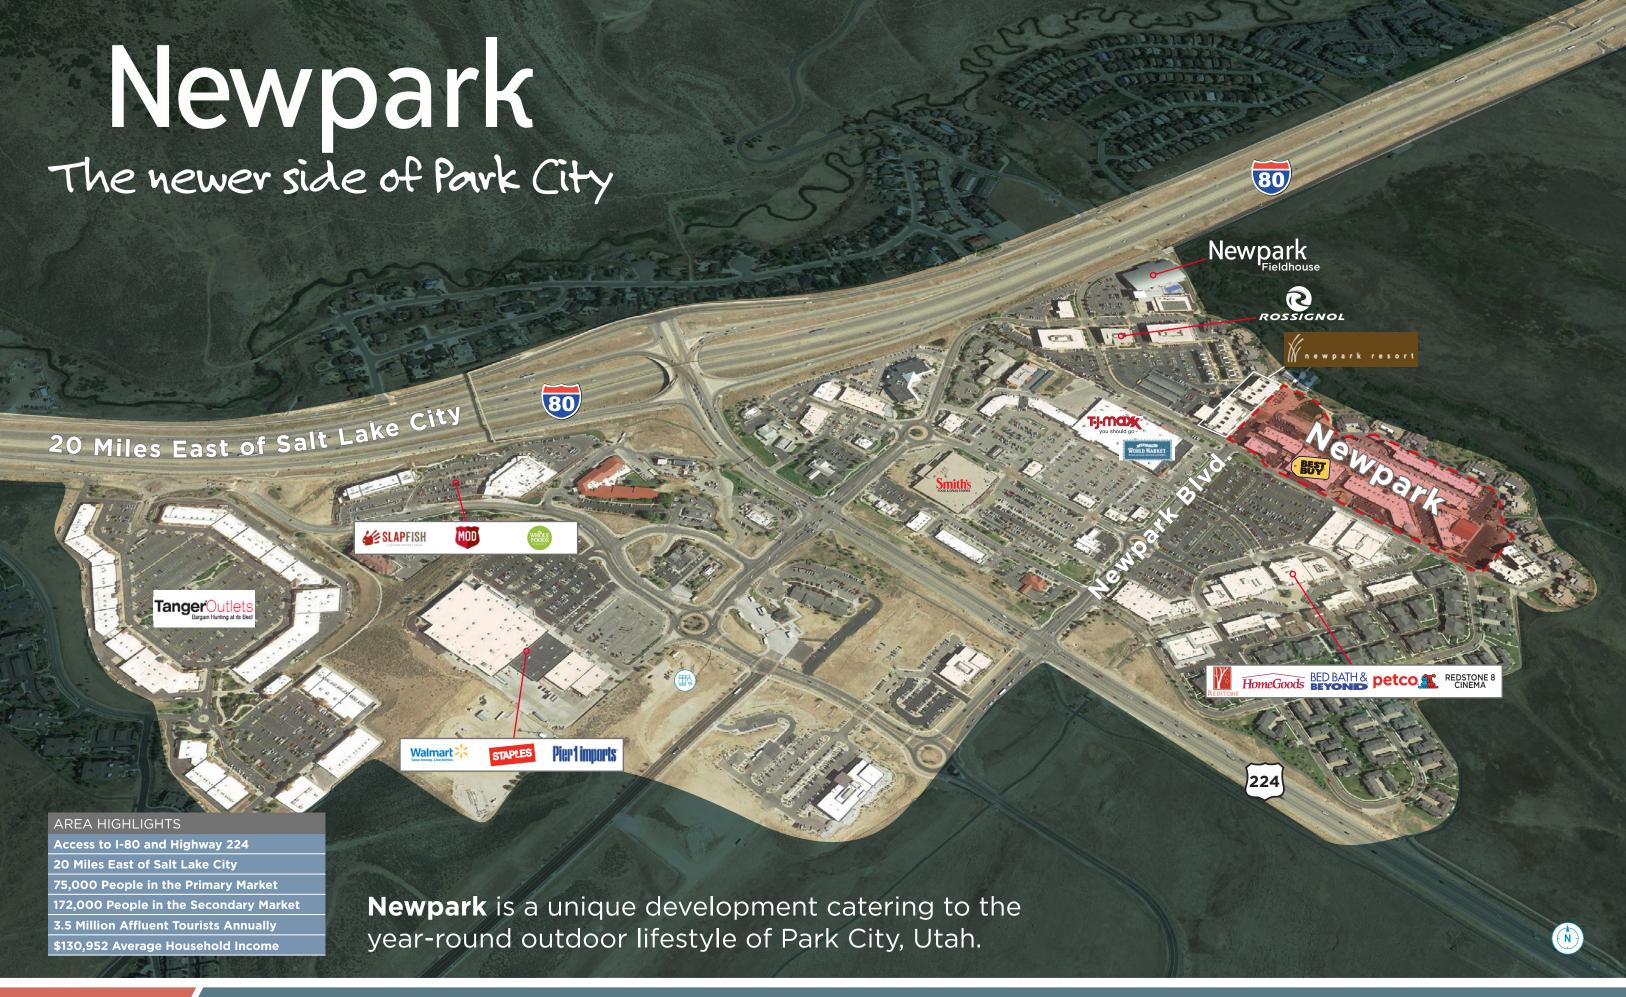

## Newpark is an 820,000 sq. ft. mixed use project located in the retail and office destination for the entire mountain community.

- 150,000 sq. ft. of new retail anchored by Best Buy
- Home to Newpark Hotel, over 300 luxury townhomes and Rossignol corporate headquarters
- Nature museum, indoor recreation centers, cycling trails and plazas
- Adjacent to Redstone (Home Goods, Bed, Bath & Beyond, Redstone Cinemas)
- Near Tanger Outlets
   (Ralph Lauren, Gap, Banana Republic, Tommy Hilfiger)
- Proximate retailers include: TJ Maxx, Pier One, Staples, Petco, World Market and many more
- Olympic Park and Plaza
- 60 new residential units above parking garage