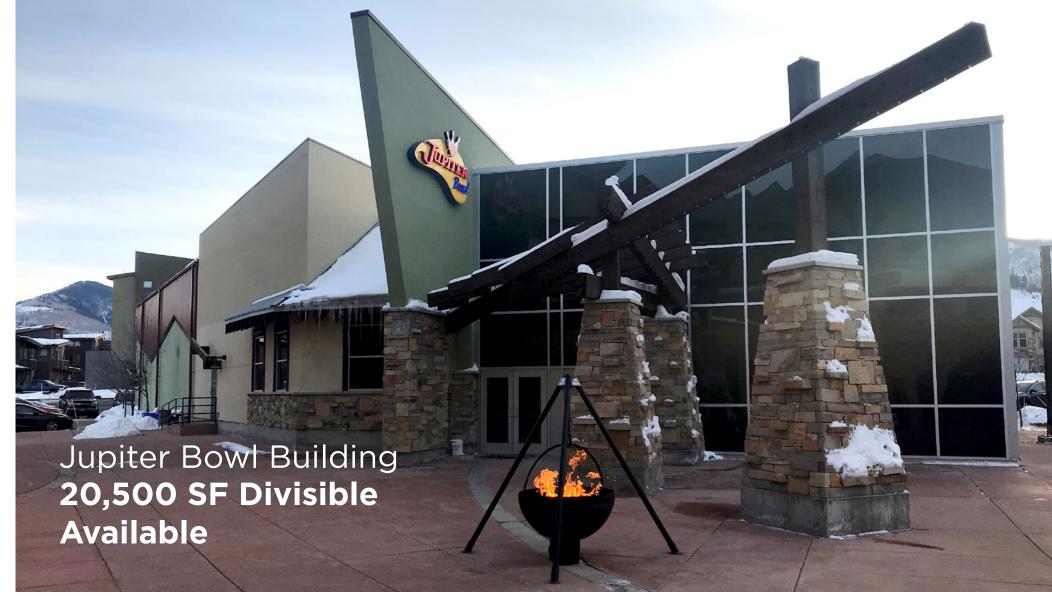

| PROPERTY HIGHLIGHTS |                          |
|---------------------|--------------------------|
| TOTAL PROJECT SIZE  | 820,000 SF               |
| AVAILABLE SPACE     | 1,200 SF - 20,500 SF     |
| LEASE RATE          | \$24.00 PSF, NNN         |
| DELIVERY            | Shell Delivery Condition |
| CAMs                | Estimated at \$5.25/SF   |
|                     |                          |