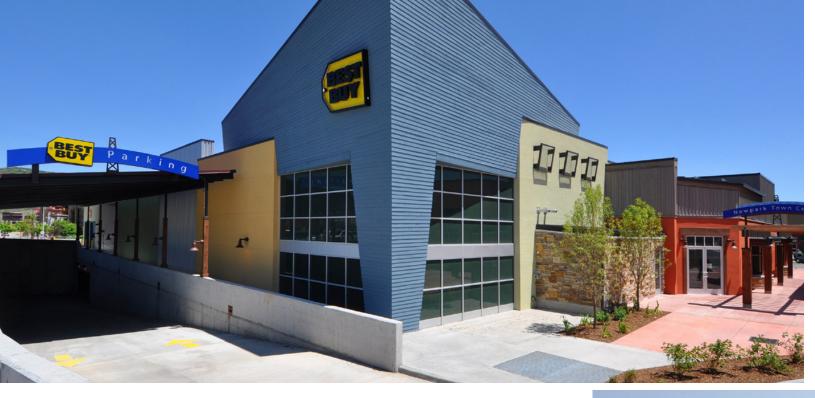

## Newpark is an 820,000 sq. ft. mixed use project located in the retail and office destination for the entire mountain community.

- 150,000 sq. ft. of new retail anchored by Best Buy
- Home to Newpark Hotel, over 300 luxury townhomes and Rossignol corporate headquarters
- Nature museum, indoor recreation centers, cycling trails and plazas
- Adjacent to Redstone (Home Goods, Bed, Bath & Beyond, Redstone Cinemas)
- Near Tanger Outlets
   (Ralph Lauren, Gap, Banana Republic, Tommy Hilfiger)
- Proximate retailers include: TJ Maxx, Pier One, Staples, Petco, World Market and many more
- Olympic Park and Plaza
- 60 new residential units above parking garage