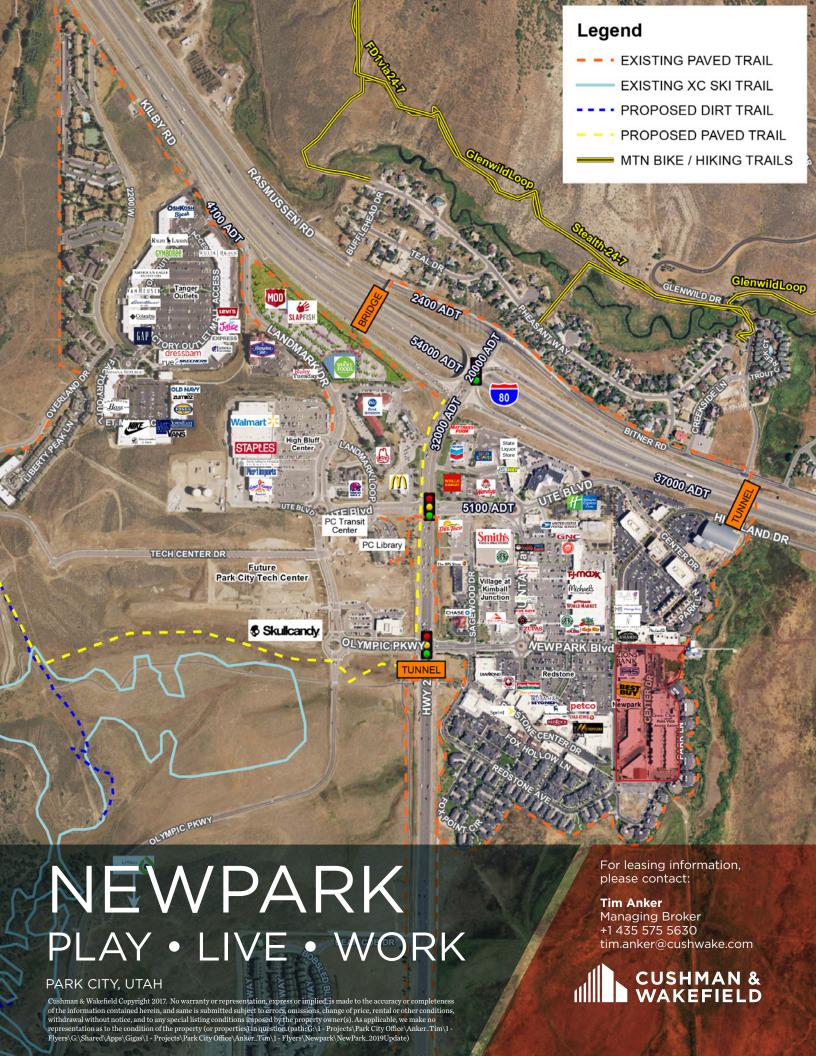

## Newpark is an 820,000 sq. ft. mixed use project located in the retail and office destination for the entire mountain community.

- 150,000 sq. ft. of new retail anchored by Best Buy
- Home to Newpark Hotel, over 300 luxury townhomes and Rossignol corporate headquarters
- Nature museum, indoor recreation centers, cycling trails and plazas
- Adjacent to Redstone (Home Goods, Bed, Bath & Beyond, Redstone Cinemas)
- Near Tanger Outlets
   (Ralph Lauren, Gap, Banana Republic, Tommy Hilfiger)
- Proximate retailers include: TJ Maxx, Pier One, Staples, Petco, World Market and many more
- Olympic Park and Plaza
- 60 new residential units above parking garage

NEWPARK is the place to be for restaurants, entertainment, office and shopping.