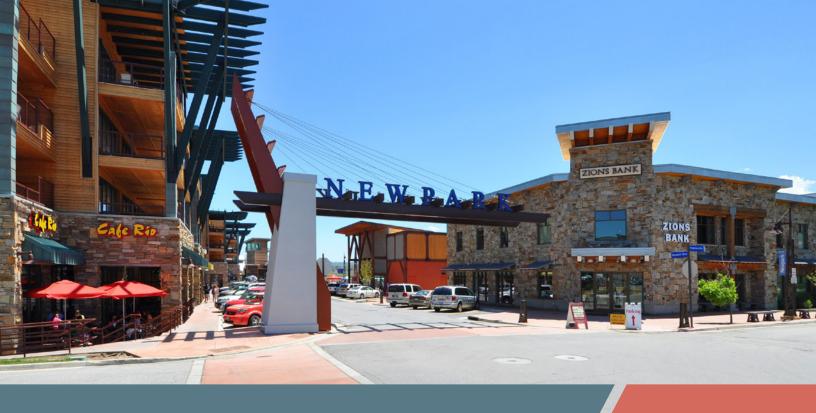

## Newpark is an 820,000 sq. ft. mixed use project located in the retail and office destination for the entire mountain community.

- 150,000 sq. ft. of new retail anchored by Best Buy
- Home to Newpark Hotel, over 300 luxury townhomes and Rossignol corporate headquarters
- Nature museum, indoor recreation centers, cycling trails and plazas
- Adjacent to Redstone (Home Goods, Bed, Bath & Beyond, Redstone Cinemas)
- Near Tanger Outlets
   (Ralph Lauren, Gap, Banana Republic, Tommy Hilfiger)
- Proximate retailers include: TJ Maxx, Pier One, Staples, Petco, World Market and many more
- Olympic Park and Plaza
- 60 new residential units above parking garage

NEWPARK is the place to be for restaurants, entertainment, office and shopping.