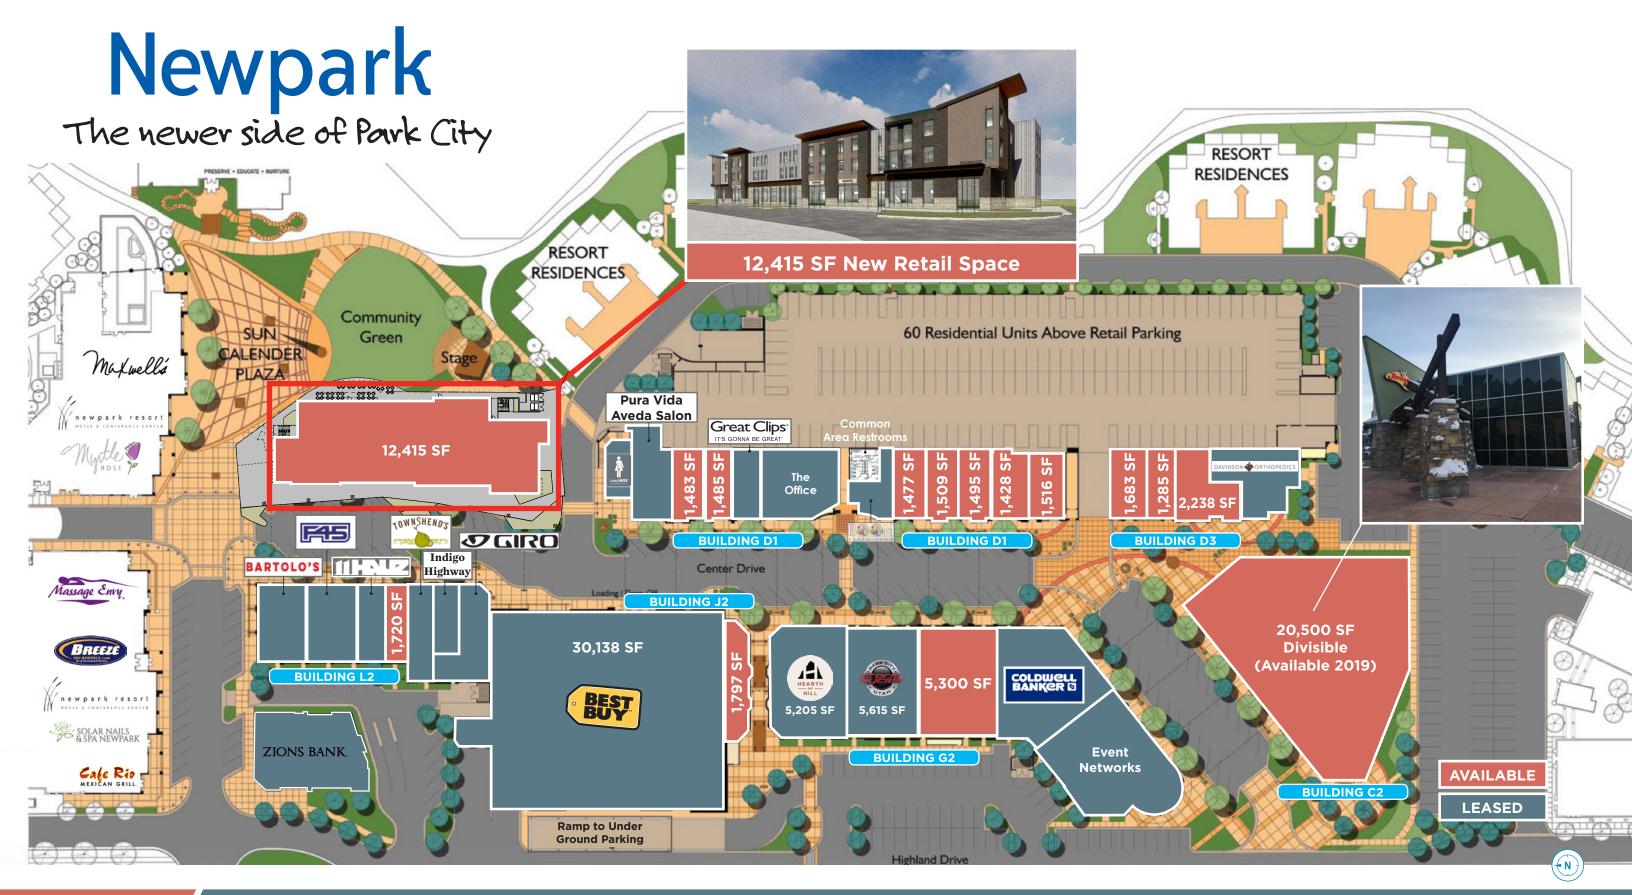

## Newpark is an 820,000 sq. ft. mixed use project located in the retail and office destination for the entire mountain community.

- 150,000 sq. ft. of new retail anchored by Best Buy
- Home to Newpark Hotel, over 300 luxury townhomes and Rossignol corporate headquarters
- Nature museum, indoor recreation centers, cycling trails and plazas
- Adjacent to Redstone (Home Goods, Bed, Bath & Beyond, Redstone Cinemas)
- Near Tanger Outlets
   (Ralph Lauren, Gap, Banana Republic, Tommy Hilfiger)
- Proximate retailers include: TJ Maxx, Pier One, Staples, Petco, World Market and many more
- Olympic Park and Plaza
- 60 new residential units above parking garage

| PROPERTY HIGHLIGHTS |                          |
|---------------------|--------------------------|
| TOTAL PROJECT SIZE  | 820,000 SF               |
| AVAILABLE SPACE     | 1,200 SF - 20,500 SF     |
| LEASE RATE          | \$24.00 PSF, NNN         |
| DELIVERY            | Shell Delivery Condition |
| CAMs                | Estimated at \$5.25/SF   |
|                     |                          |