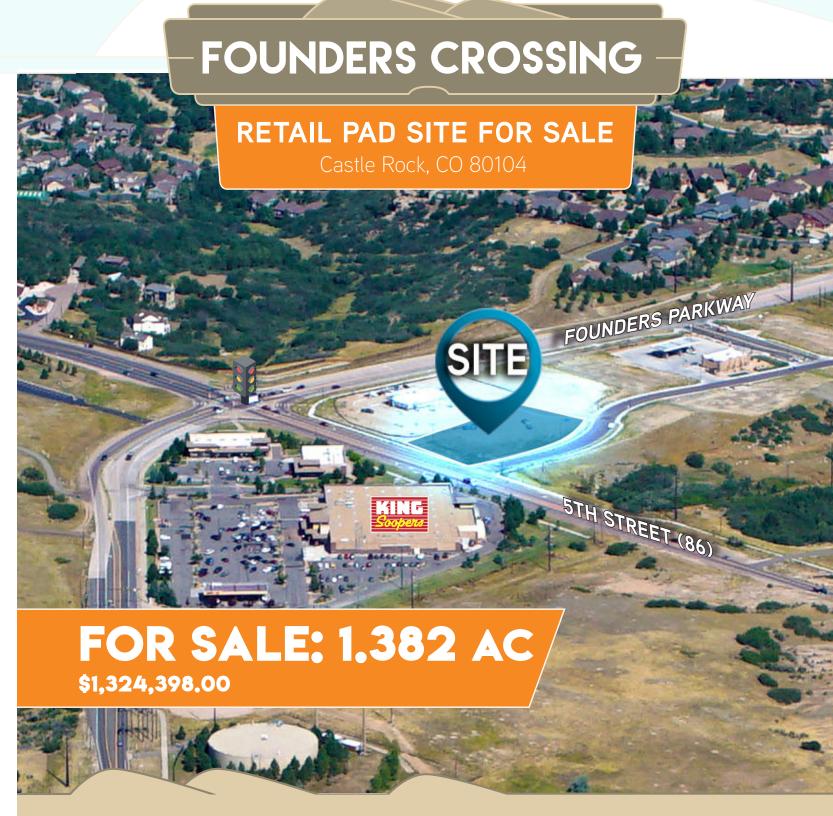

# **PROPERTY INFO**

Total Available: 1.382 AC

**Price:** \$1,324,398.00

# **HIGHLIGHTS**

- Retail pad available in new retail development
- Tenants include Canvas Credit Union, 7-Eleven, Liberty Car Wash & Portercare Adventist Medical
- Site is across the street from King Soopers center
- Rapidly growing area over 3,200\* residential units planned/under construction in the immediate area.
- Zoned PD
- Monument signage available