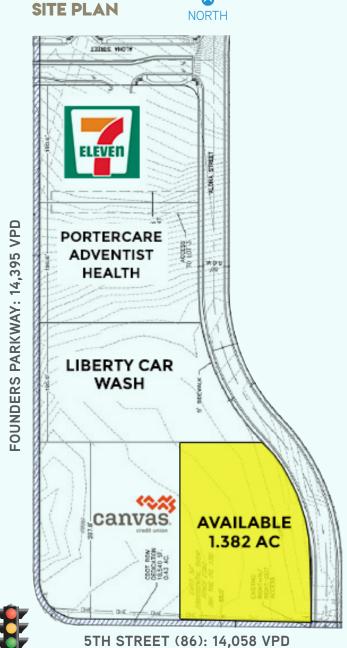

# **PROPERTY INFO**

Total Available: 1.382 AC

**Price:** \$1,324,398.00

# **HIGHLIGHTS**

- Retail pad available in new retail development
- Tenants include Canvas Credit Union, 7-Eleven, Liberty Car Wash & Portercare Adventist Medical
- Site is across the street from King Soopers center
- Rapidly growing area over 3,200\* residential units planned/under construction in the immediate area.
- Zoned PD
- Monument signage available

### **TRAFFIC COUNTS**

Founders Parkway North of Fifth Street (86): 14,395 VPD

Founders Parkway South of Fifth Street (86): 12,550 VPD

Fifth Street East of Founders Parkway: 14,058 VPD

Fifth Street (86) West of Founders Parkway: 12,226 VPD