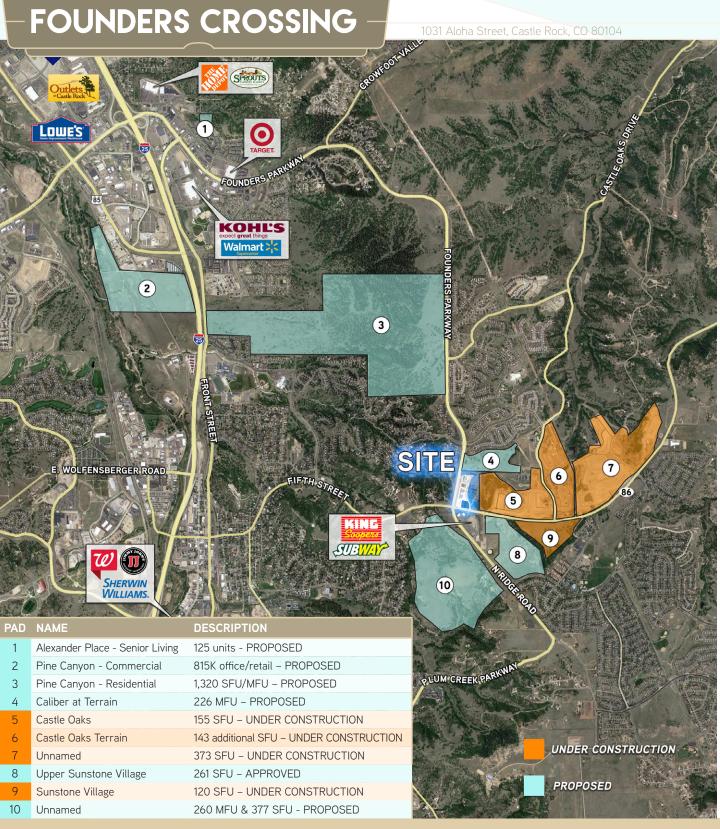

+1 303 283 1375 jeremy.reeves@colliers.com JASON KINSEY +1 303 283 4598

jason.kinsey@colliers.com

**BRADY KINSEY** +1 720 833 4618 brady.kinsey@colliers.com







**JEREMY REEVES** +1 303 283 1375

jeremy.reeves@colliers.com

JASON KINSEY +1 303 283 4598 jason.kinsey@colliers.com **BRADY KINSEY** +1 720 833 4618 brady.kinsey@colliers.com



# **PROPERTY INFO**

Total Available: 1.382 AC

**Price:** \$1,324,398.00

# **HIGHLIGHTS**

- Retail pad available in new retail development
- Tenants include Canvas Credit Union, 7-Eleven, Liberty Car Wash & Portercare Adventist Medical
- Site is across the street from King Soopers center
- Rapidly growing area over 3,200\* residential units planned/under construction in the immediate area.
- Zoned PD
- Monument signage available

\*Includes mu