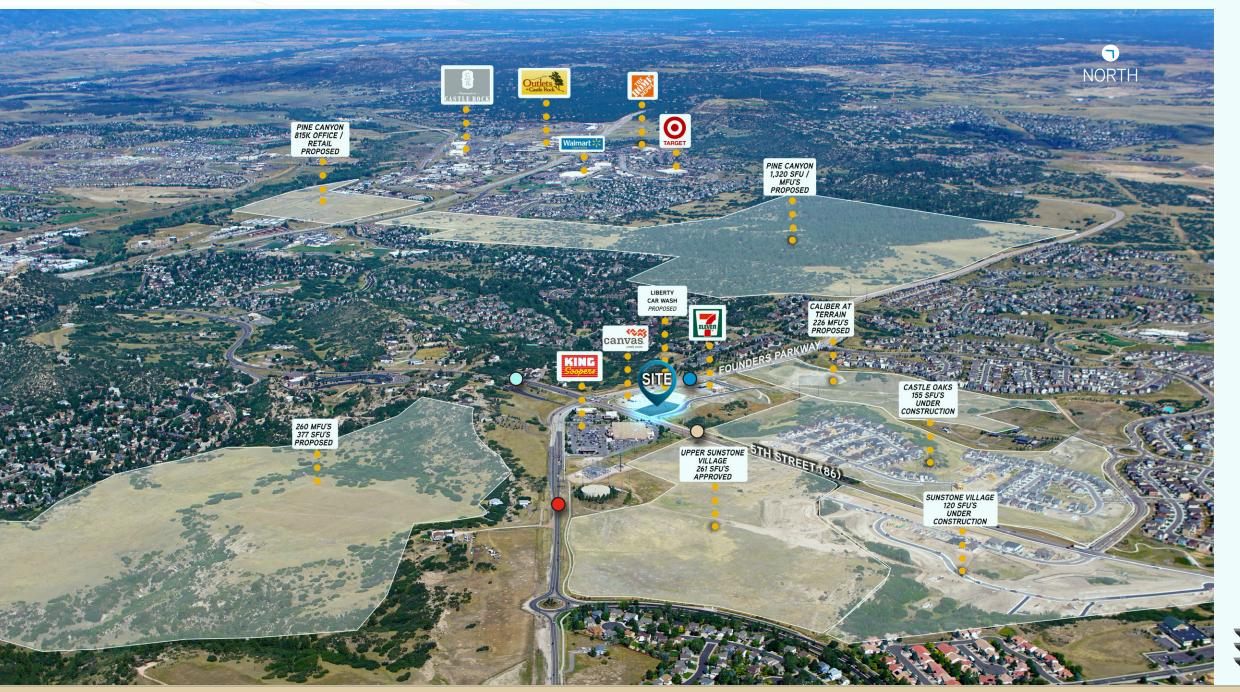

# **HIGHLIGHTS**

- Retail pad available in new retail development
- Tenants include Canvas Credit Union, 7-Eleven, Liberty Car Wash & Portercare Adventist Medical
- Site is across the street from King Soopers center
- Rapidly growing area over 3,200\* residential units planned/under construction in the immediate area.
- Zoned PD
- Monument signage available

# **DEVELOPMENT AT A GLANCE**