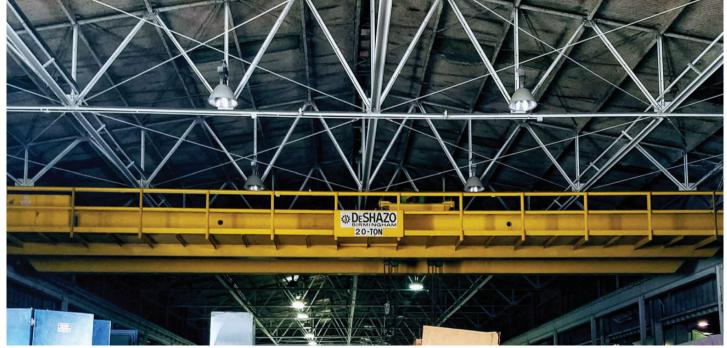

## ±42,000 SF

- + Space is divisible
- + 16' to 24' Clear Height
- + Heavy power
- + 70' Clear span
- + Small modular office
- + Additional office build-to-suit
- + Active interior rail spur

- + 20 Ton DeShanzo Crane and 7.5 Ton P & H Crane
- + Multiple cranes from 7.5 ton to 30 ton capacity
- + Short or long term leases considered
- + Three grade level doors
- + 2 Loading docks ::
  - One Interior Well with pit leveler
  - One Exterior Dock