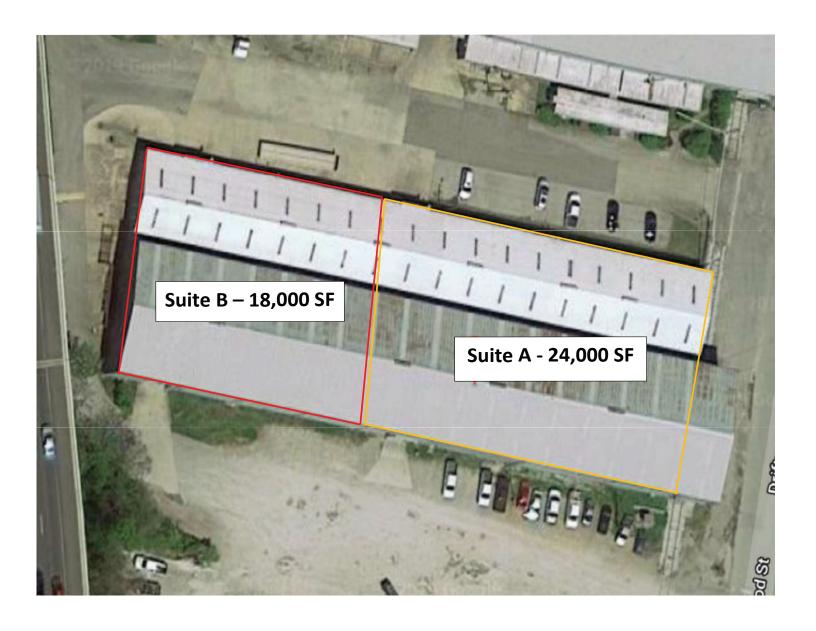

## ±42,000 SF

- + Space is divisible
- + 16' to 24' Clear Height
- + Heavy power
- + 70' Clear span
- + Small modular office
- + Additional office build-to-suit
- + Active interior rail spur

- + 20 Ton DeShanzo Crane and 7.5 Ton P & H Crane
- + Multiple cranes from 7.5 ton to 30 ton capacity
- + Short or long term leases considered
- + Three grade level doors
- + 2 Loading docks ::
  - One Interior Well with pit leveler
  - One Exterior Dock