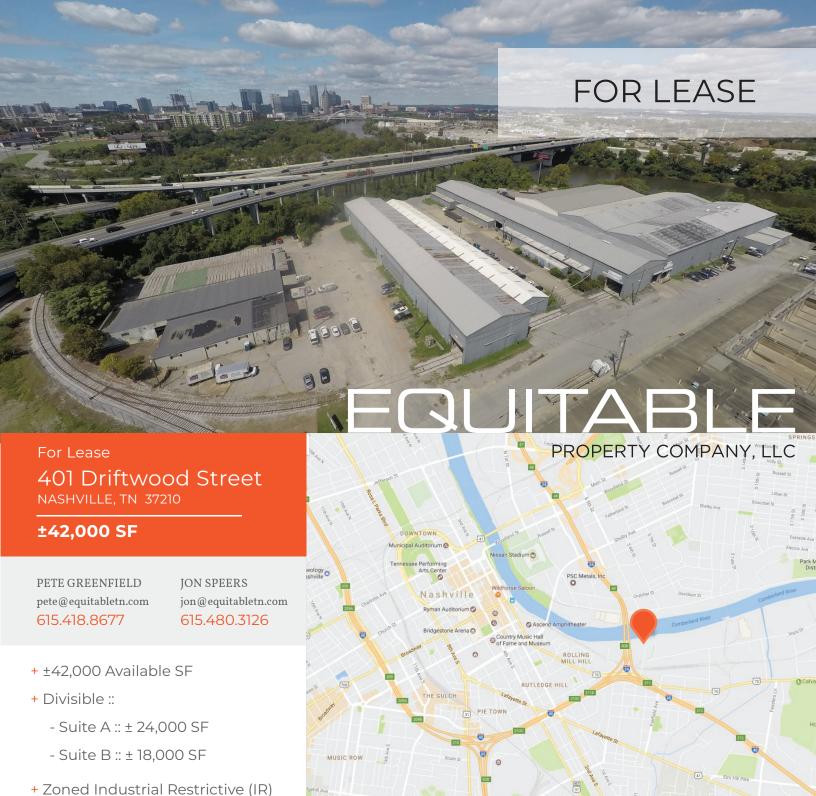

## 401 Driftwood Street

NASHVILLE, TN 37210

For Lease
401 Driftwood Street
NASHVILLE, TN 37210

±42,000 SF

For Lease

## 401 Driftwood Street

NASHVILLE, TN 37210

±42,000 SF