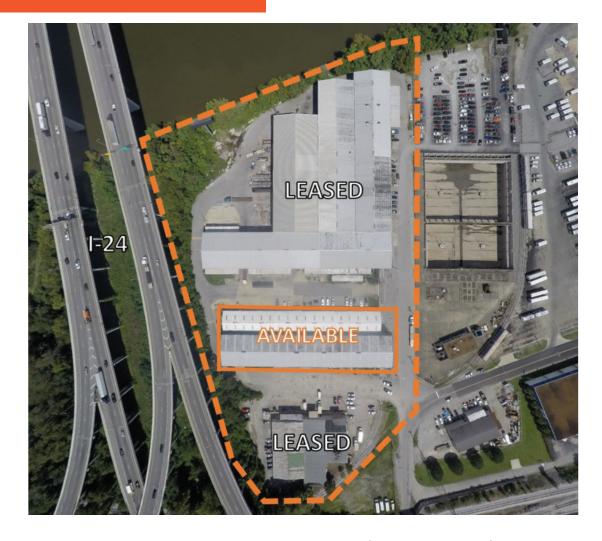

## ±42,000 SF

- + Space is divisible
- + 16' to 24' Clear Height
- + Heavy power
- + 70' Clear span
- + Small modular office
- + Additional office build-to-suit
- + Active interior rail spur

- + 20 Ton DeShanzo Crane and 7.5 Ton P & H Crane
- + Multiple cranes from 7.5 ton to 30 ton capacity
- + Short or long term leases considered
- + Three grade level doors
- + 2 Loading docks ::
  - One Interior Well with pit leveler
  - One Exterior Dock