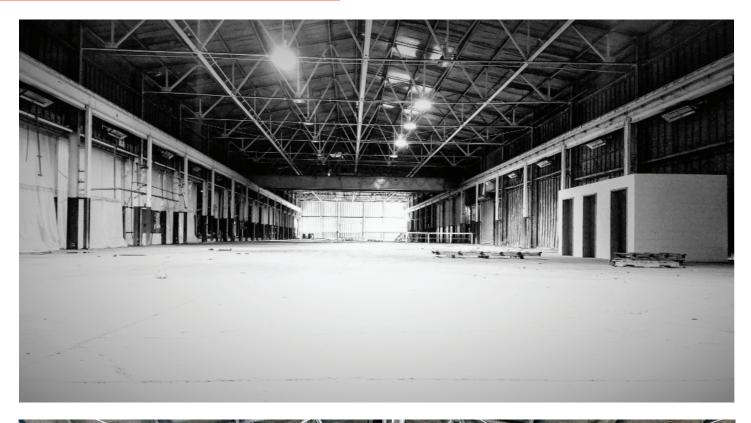

## ±42,000 SF

- + Space is divisible
- + 16' to 24' Clear Height
- + Heavy power
- + 70' Clear span
- + Small modular office
- + Additional office build-to-suit
- + Active interior rail spur

- + 20 Ton DeShanzo Crane and 7.5 Ton P & H Crane
- + Multiple cranes from 7.5 ton to 30 ton capacity
- + Short or long term leases considered
- + Three grade level doors
- + 2 Loading docks ::
  - One Interior Well with pit leveler
  - One Exterior Dock