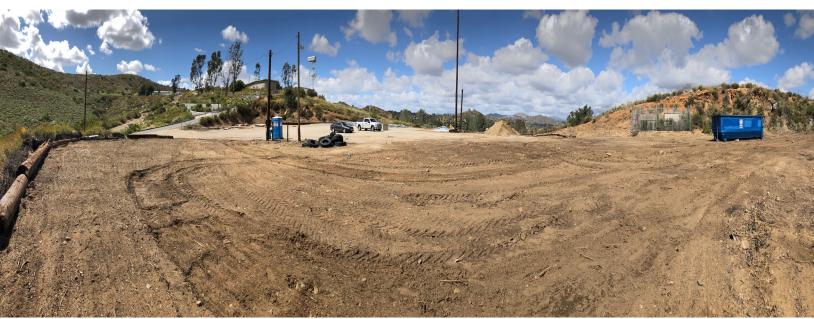

## **PROPERTY FEATURES**

- Rare ± .57 Acre Graded, Fully Fenced, Discreet Yard Space with Secured Gated Access. Gravel Base Available.
- Access to Electrical and Water Service, Available Along with Office Facility Options
- Easy Access Just Off Campo Road in Rancho San Diego
- M-52 Zoning and Flexible Ownership Allows for Many Uses
- Available Now
- Lease Rate: \$3,950 / Month