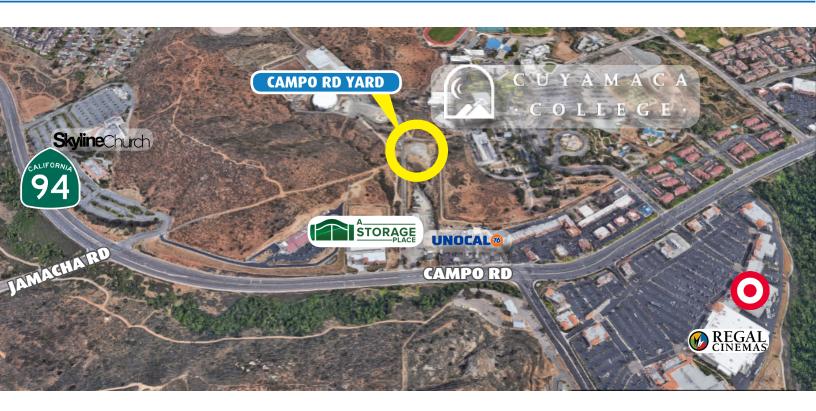

## **PROPERTY FEATURES**

- Rare ± .57 Acre Graded, Fully Fenced, Discreet Yard Space with Secured Gated Access. Gravel Base Available.
- Access to Electrical and Water Service, Available Along with Office Facility Options
- Easy Access Just Off Campo Road in Rancho San Diego
- M-52 Zoning and Flexible Ownership Allows for Many Uses
- Available Now
- Lease Rate: \$3,950 / Month