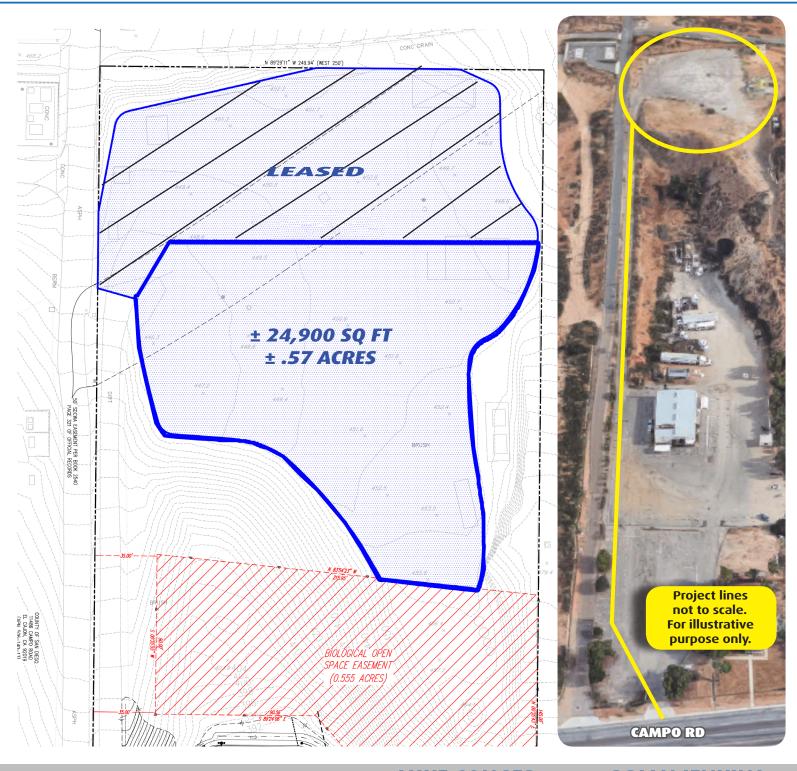

EOR LEASE ± 24,900 SF YARD SPACE CAMPO ROAD, SPRING VALLEY CA

## **PROPERTY FEATURES**

- Rare ± .57 Acre Graded, Fully Fenced, Discreet Yard Space with Secured Gated Access. Gravel Base Available.
- Access to Electrical and Water Service, Available Along with Office Facility Options
- Easy Access Just Off Campo Road in Rancho San Diego
- M-52 Zoning and Flexible Ownership Allows for Many Uses
- Available Now
- Lease Rate: \$3,950 / Month