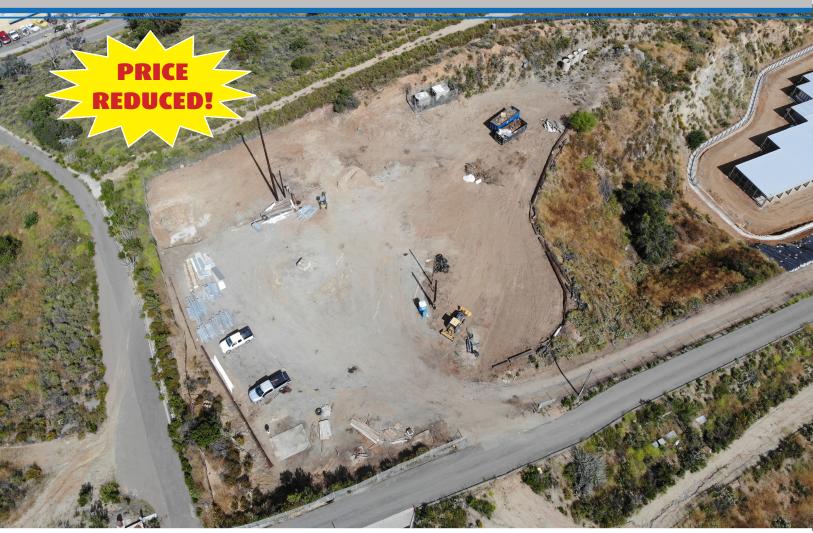

EOR LEASE ± 24,900 SF YARD SPACE CAMPO ROAD, SPRING VALLEY CA

## **PROPERTY FEATURES**

- Rare ± .57 Acre Graded, Fully Fenced, Discreet Yard Space with Secured Gated Access. Gravel Base Available.
- Access to Electrical and Water Service, Available Along with Office Facility Options
- Easy Access Just Off Campo Road in Rancho San Diego
- M-52 Zoning and Flexible Ownership Allows for Many Uses
- Available Now
- Lease Rate: \$3,950 / Month