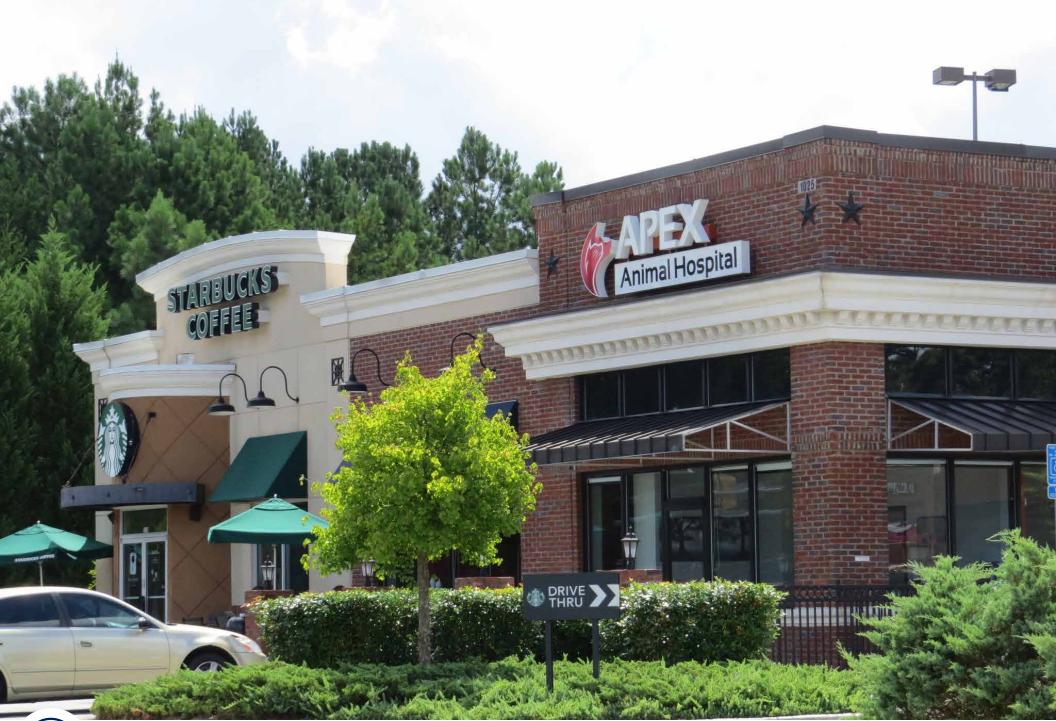

## 2,455 SF Available For Lease

- 2,455 SF Restaurant with patio
- 1025 East West Connector
- Adjacent to Starbuck's
- High Traxic corridor with 38,500 VPD
- Signalized access
- Area retailers include Walmart, Home Depot Target, TJMaxx
- Near WellStar Cobb Hospital

East West Shops

Bob Stasiowski 470.766.1762 bstasiowski@atlanticretail.com

SITE AERIAL

ATLANTICRETAIL.COM

Bob Stasiowski 470.766.1762 bstasiowski@atlanticretail.com

SHOPPING CENTER PHOTOS

ATLANTICRETAIL.COM