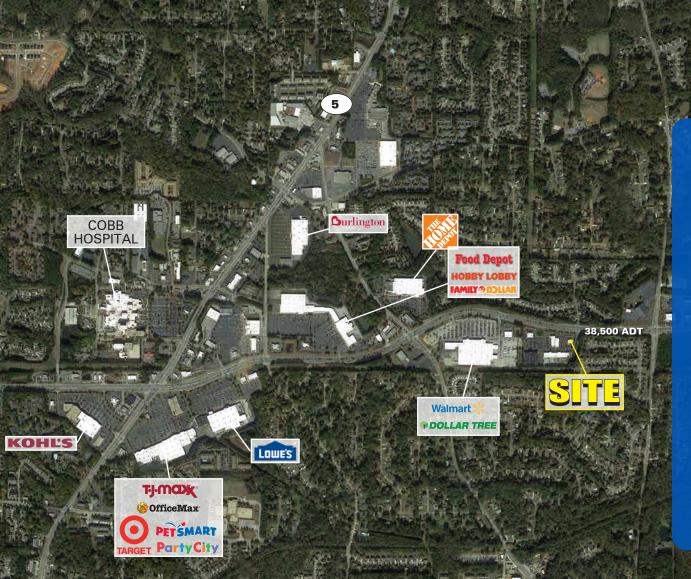

## 2,455 SF Available For Lease

- 2,455 SF Restaurant with patio
- 1025 East West Connector
- Adjacent to Starbuck's
- High Traxic corridor with 38,500 VPD
- Signalized access
- Area retailers include Walmart, Home Depot Target, TJMaxx
- Near WellStar Cobb Hospital

East West Shops

Bob Stasiowski 470.766.1762 bstasiowski@atlanticretail.com

SITE AERIAL

ATLANTICRETAIL.COM

Bob Stasiowski 470.766.1762 bstasiowski@atlanticretail.com

SHOPPING CENTER PHOTOS

ATLANTICRETAIL.COM