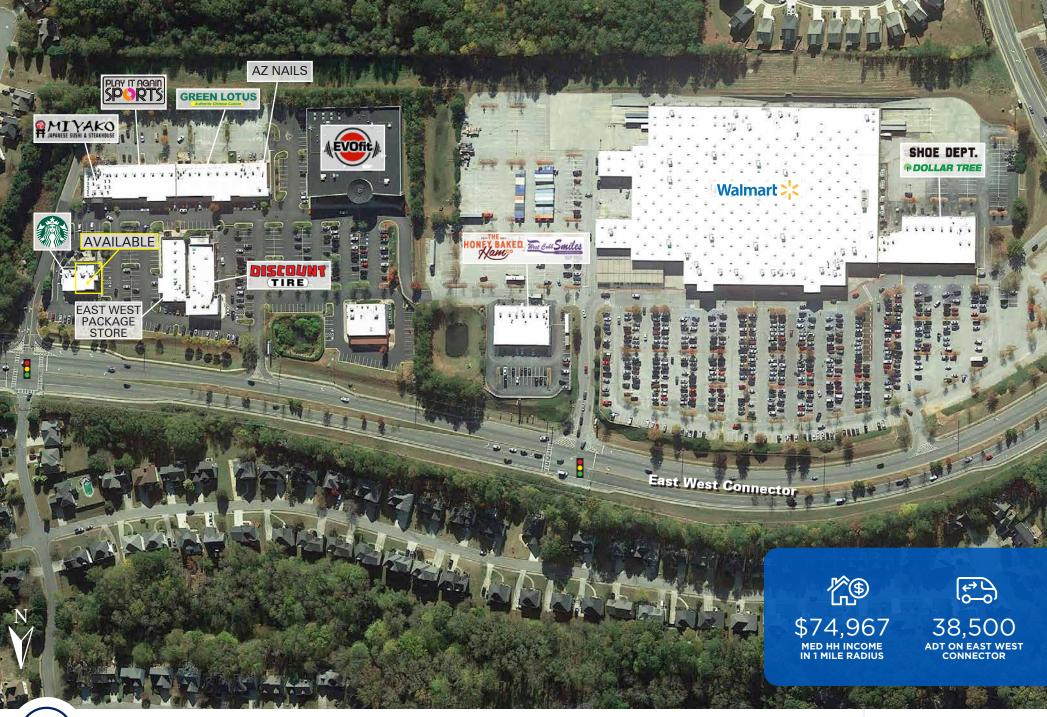

## 2,455 SF Available For Lease

- 2,455 SF Restaurant with patio
- 1025 East West Connector
- Adjacent to Starbuck's
- High Traxic corridor with 38,500 VPD
- Signalized access
- Area retailers include Walmart, Home Depot Target, TJMaxx
- Near WellStar Cobb Hospital

| 2019<br>DEMOGRAPHICS | 1 MILE   | 3 MILE   | 5 MILE   |
|----------------------|----------|----------|----------|
| Population           | 8,258    | 68,629   | 194,171  |
| Med HH Income        | \$74,967 | \$65,679 | \$63,186 |

East West Shops

Bob Stasiowski 470.766.1762 bstasiowski@atlanticretail.com

SITE AERIAL

ATLANTICRETAIL.COM

Bob Stasiowski 470.766.1762 bstasiowski@atlanticretail.com

SHOPPING CENTER PHOTOS

ATLANTICRETAIL.COM