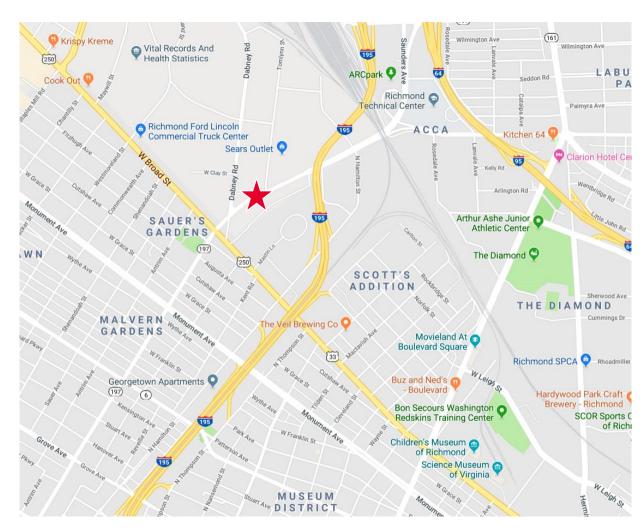

### **Property Features**

- INTERIOR & EXTERIOR IMPROVEMENTS RECENTLY COMPLETED
- New ownership
- Small suites available
- Excellent location with easy access to Interstates 64/95
- · Walk to the new Top Golf facility
- Abundant parking
- Full service rental rates