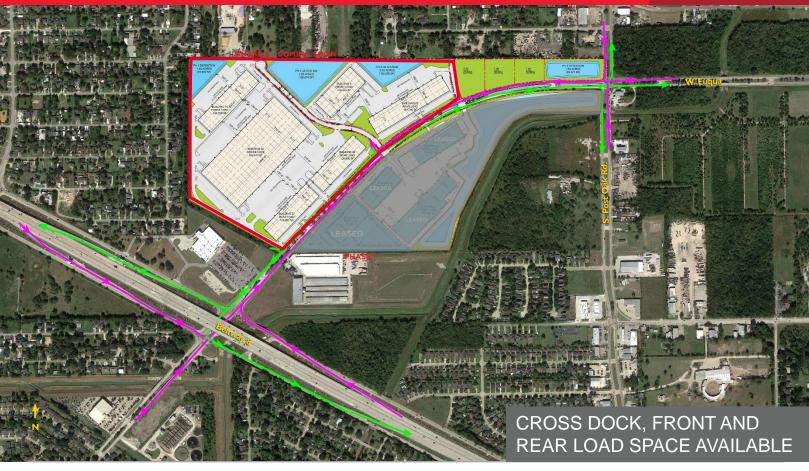

## Hines

CROSS DOCK, REAR AND FRONT LOAD DISTRIBUTION SPACE IN PHASE II OF NEW CLASS-A CORPORATE PARK IN SOUTHWEST HOUSTON

### **Property Highlights**

Located in Phase II of 125-acre, master-planned, deed-restricted, VIEW VIRTUAL TOUR HERE
corporate park in Southwest Houston, just off Beltway 8

- · Rear Load Space Available (30' clear)
  - BLDG 5: 151,740 SF (Divisible)
  - BLDG 6: 109.800 SF (Divisible)
  - BLDG 7: 109,800 SF (Divisible)
- Cross Dock Space Available (36' clear)
  - BLDG 8: 532,440 SF (Divisible)
- Front Load Space Available (30' clear)
  - BLDG 9: 108,240 SF (Divisible)
  - BLDG 10: 124,200 SF (Divisible)
- ESFR Sprinkler Systems
- Trailer storage
- Secured truck courts
- Excellent access all Houston submarkets via Beltway 8, Southwest Freeway, Fort Bend Tollway, and Highway 288