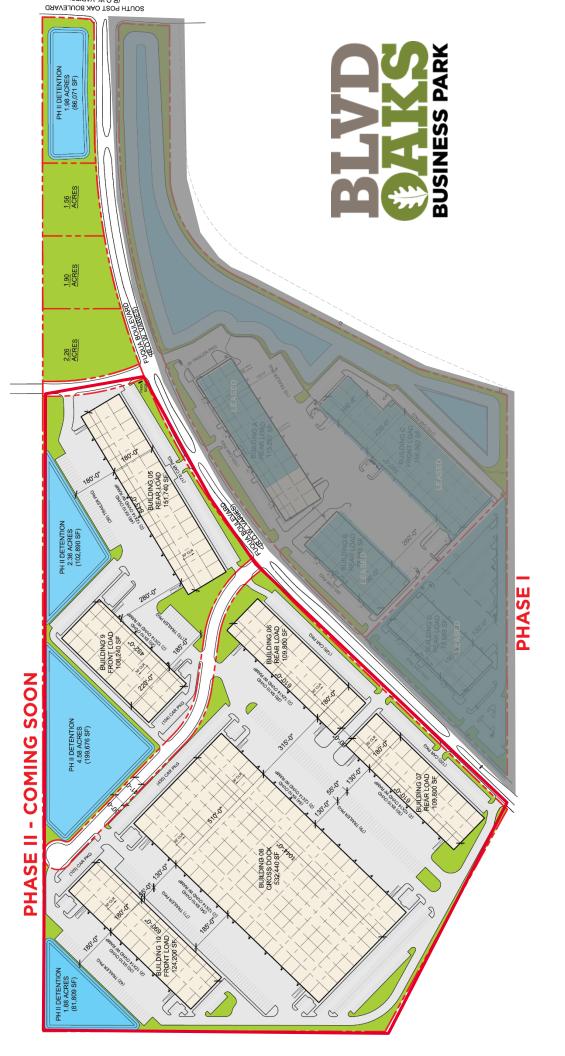

### **Property Highlights**

Located in Phase II of 125-acre, master-planned, deed-restricted, VIEW VIRTUAL TOUR HERE
corporate park in Southwest Houston, just off Beltway 8

- · Rear Load Space Available (30' clear)
  - BLDG 5: 151,740 SF (Divisible)
  - BLDG 6: 109.800 SF (Divisible)
  - BLDG 7: 109,800 SF (Divisible)
- Cross Dock Space Available (36' clear)
  - BLDG 8: 532,440 SF (Divisible)
- Front Load Space Available (30' clear)
  - BLDG 9: 108,240 SF (Divisible)
  - BLDG 10: 124,200 SF (Divisible)
- ESFR Sprinkler Systems
- Trailer storage
- Secured truck courts
- Excellent access all Houston submarkets via Beltway 8, Southwest Freeway, Fort Bend Tollway, and Highway 288

#### Building 5 – Rear Load:

- 151,740 SF available (divisible)
- 173 car parks; 36 trailer stalls
- Truck court: 180' & shared 280'
- Building depth: 180'
- 30' clear
- **ESFR Sprinklers**
- (48) 9 x 10 overhead doors
- (2) 12 x 14 OH doors with ramps

#### **Building 6 – Rear Load:**

- 109,800 SF available (divisible)
- 128 car parks; 79 shared trailer stalls
- Truck court: 185'
- Building depth: 180'
- 30' clear
- **ESFR Sprinklers**
- (28) 9 x 10 overhead doors
- (2) 12 x 14 OH doors with ramps

#### **Building 7 – Rear Load:**

- 109,800 SF available (divisible)
- 120 car parks; 79 shared trailer stalls
- Truck court: 185'
- Building depth: 180'
- 30' clear
- **ESFR Sprinklers**
- (30) 9 x 10 overhead doors
- (2) 12 x 14 OH doors with ramps

#### **Building 8 – Cross Dock:**

- 534,440 SF available (divisible)
- 435 car parks; 71 trailer stalls
- Truck court: 185'
- Building depth: 510'
- 36' clear
- **ESFR Sprinklers**
- (108) 9 x 10 overhead doors
- (4) 12 x 14 OH doors with ramps

#### **Building 9 – Front Load:**

- 108,240 SF available (divisible)
- 154 car parks; 15 trailer stalls
- Truck court: 185' & shared 280'
- Building depth: 220'
- 30' clear
- **ESFR Sprinklers**
- (20) 9 x 10 overhead doors
- (2) 12 x 14 OH doors with ramps
- 52' x 53'4" column spacing
- 60' speed bay

#### **Building 10 – Front Load:**

- 124,200 SF available (divisible)
- 103 car parks; 42 trailer stalls
- Truck court: 180'
- Building depth: 180'
- 30' clear
- **ESFR Sprinklers**
- (30) 9 x 10 overhead doors
- (2) 12 x 14 OH doors with ramps
- 52' x 60' column spacing