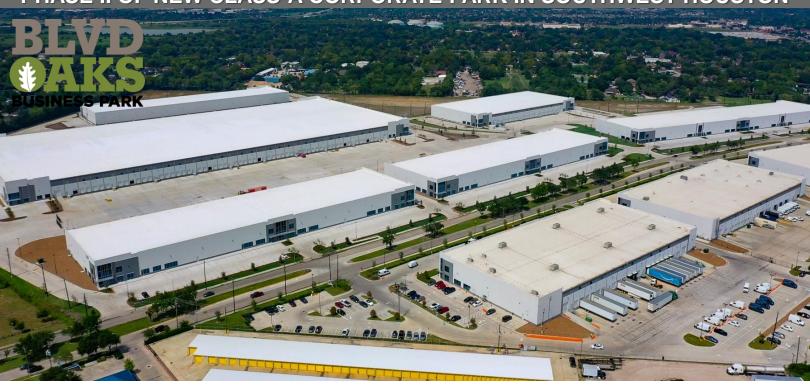

## Hines

CROSS DOCK, REAR AND FRONT LOAD DISTRIBUTION SPACE IN PHASE II OF NEW CLASS-A CORPORATE PARK IN SOUTHWEST HOUSTON

### **Property Highlights**

Located in Phase II of 125-acre, master-planned, deed-restricted, VIEW VIRTUAL TOUR HERE
corporate park in Southwest Houston, just off Beltway 8

- · Rear Load Space Available (30' clear)
  - BLDG 5: 151,740 SF (Divisible)
  - BLDG 6: 109.800 SF (Divisible)
  - BLDG 7: 109,800 SF (Divisible)
- Cross Dock Space Available (36' clear)
  - BLDG 8: 532,440 SF (Divisible)
- Front Load Space Available (30' clear)
  - BLDG 9: 108,240 SF (Divisible)
  - BLDG 10: 124,200 SF (Divisible)
- ESFR Sprinkler Systems
- Trailer storage
- Secured truck courts
- Excellent access all Houston submarkets via Beltway 8, Southwest Freeway, Fort Bend Tollway, and Highway 288