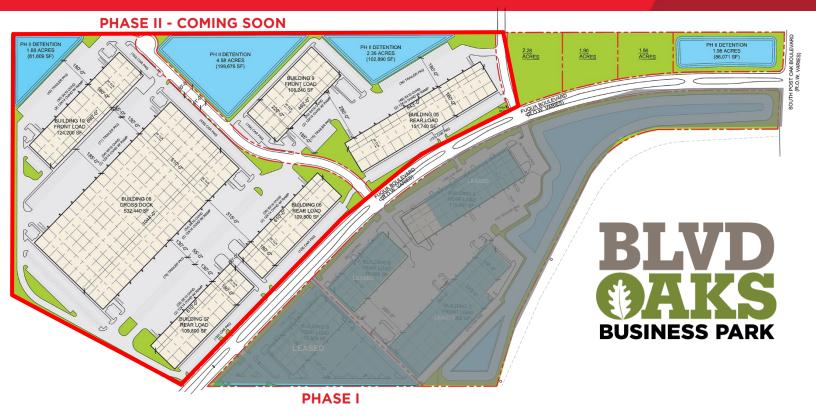

### **Property Highlights**

Located in Phase II of 125-acre, master-planned, deed-restricted, VIEW VIRTUAL TOUR HERE
corporate park in Southwest Houston, just off Beltway 8

- · Rear Load Space Available (30' clear)
  - BLDG 5: 151,740 SF (Divisible)
  - BLDG 6: 109.800 SF (Divisible)
  - BLDG 7: 109,800 SF (Divisible)
- Cross Dock Space Available (36' clear)
  - BLDG 8: 532,440 SF (Divisible)
- Front Load Space Available (30' clear)
  - BLDG 9: 108,240 SF (Divisible)
  - BLDG 10: 124,200 SF (Divisible)
- ESFR Sprinkler Systems
- Trailer storage
- Secured truck courts
- Excellent access all Houston submarkets via Beltway 8, Southwest Freeway, Fort Bend Tollway, and Highway 288

#### Building 5 – Rear Load:

- 151,740 SF available (divisible)
- 173 car parks; 36 trailer stalls
- Truck court: 180' & shared 280'
- Building depth: 180'
- 30' clear
- **ESFR Sprinklers**
- (48) 9 x 10 overhead doors
- (2) 12 x 14 OH doors with ramps

#### **Building 6 – Rear Load:**

- 109,800 SF available (divisible)
- 128 car parks; 79 shared trailer stalls
- Truck court: 185'
- Building depth: 180'
- 30' clear
- **ESFR Sprinklers**
- (28) 9 x 10 overhead doors
- (2) 12 x 14 OH doors with ramps

#### **Building 7 – Rear Load:**

- 109,800 SF available (divisible)
- 120 car parks; 79 shared trailer stalls
- Truck court: 185'
- Building depth: 180'
- 30' clear
- **ESFR Sprinklers**
- (30) 9 x 10 overhead doors
- (2) 12 x 14 OH doors with ramps

#### **Building 8 – Cross Dock:**

- 534,440 SF available (divisible)
- 435 car parks; 71 trailer stalls
- Truck court: 185'
- Building depth: 510'
- 36' clear
- **ESFR Sprinklers**
- (108) 9 x 10 overhead doors
- (4) 12 x 14 OH doors with ramps

#### **Building 9 – Front Load:**

- 108,240 SF available (divisible)
- 154 car parks; 15 trailer stalls
- Truck court: 185' & shared 280'
- Building depth: 220'
- 30' clear
- **ESFR Sprinklers**
- (20) 9 x 10 overhead doors
- (2) 12 x 14 OH doors with ramps
- 52' x 53'4" column spacing
- 60' speed bay

#### **Building 10 – Front Load:**

- 124,200 SF available (divisible)
- 103 car parks; 42 trailer stalls
- Truck court: 180'
- Building depth: 180'
- 30' clear
- **ESFR Sprinklers**
- (30) 9 x 10 overhead doors
- (2) 12 x 14 OH doors with ramps
- 52' x 60' column spacing