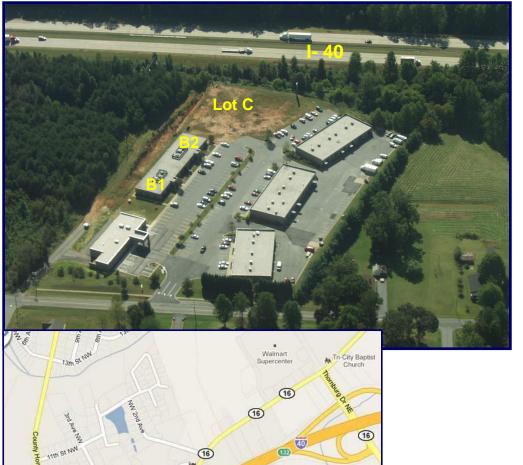

## **Investment Opportunity**

Available For Sale
2 Buildings &
1 Vacant Lot for
Future Development

**Call Tony Jarrett 828-322-2179** 

## I-40 Business Park, Conover NC

Building B1, B2, & Lot C .....\$1,075,000

Sale Includes:

• Building B1.....5,104 SF

• Building B2.....5,104 SF

•Lot C.....1.07 Acres

Will accommodate up 10,000 SF building

Between Exits 130 & 132, near Hwy 16 Super Wal-Mart Development