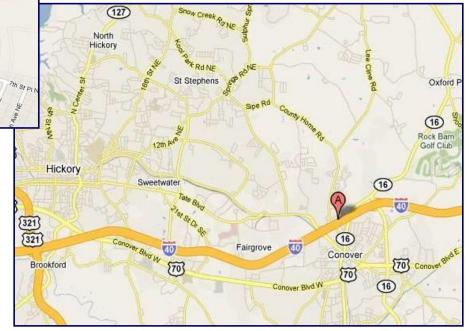

## I-40 Business Park, Conover NC

Building B1, B2, & Lot C .....\$1,075,000

Sale Includes:

• Building B1.....5,104 SF

• Building B2.....5,104 SF

•Lot C.....1.07 Acres

Will accommodate up 10,000 SF building

Between Exits 130 & 132, near Hwy 16 Super Wal-Mart Development