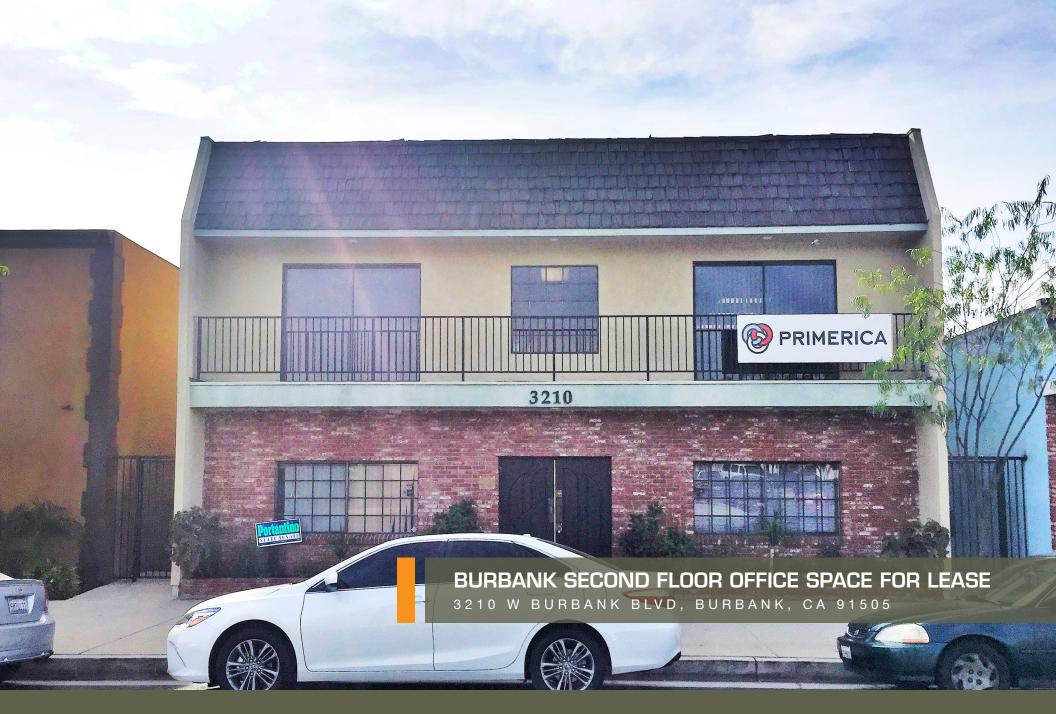

## SECOND FLOOR OFFICE SPACE FOR LEASE

3210 W BURBANK BLVD, BURBANK, CA 91505

## **Highlights**

- Convenient Burbank Blvd Location (Between Hollywood Way & Buena Vista)
- Perfect for Production Office (Close to Burbank Studios)
- Building Signage Available
- Built Out with Kitchen, Open Space, Two Offices, Storage and Private Restroom
- Small Manageable Office Rent
- Easy Freeway Access
- Available for Immediate Occupancy