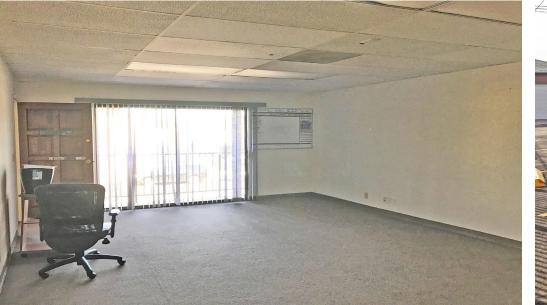

## **Highlights**

- Convenient Burbank Blvd Location (Between Hollywood Way & Buena Vista)
- Perfect for Production Office (Close to Burbank Studios)
- Building Signage Available
- Built Out with Kitchen, Open Space, Two Offices, Storage and Private Restroom
- Small Manageable Office Rent
- Easy Freeway Access
- Available for Immediate Occupancy

## **Property Details**

| Size:      | +/-1,150 SF                              |
|------------|------------------------------------------|
| Rate:      | \$1,800/mo (Modified Gross)              |
| Available: | Immediately                              |
| Parking:   | Free Parking in Rear (2 Reserved Spaces) |