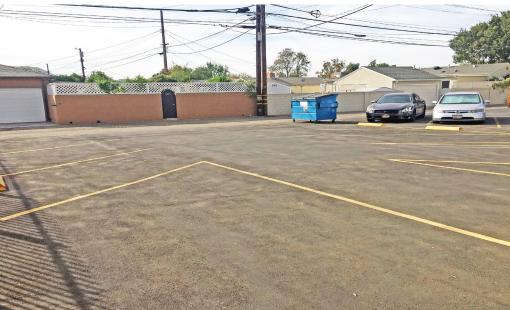

## **Property Details**

| Size:      | +/-1,150 SF                              |
|------------|------------------------------------------|
| Rate:      | \$1,800/mo (Modified Gross)              |
| Available: | Immediately                              |
| Parking:   | Free Parking in Rear (2 Reserved Spaces) |