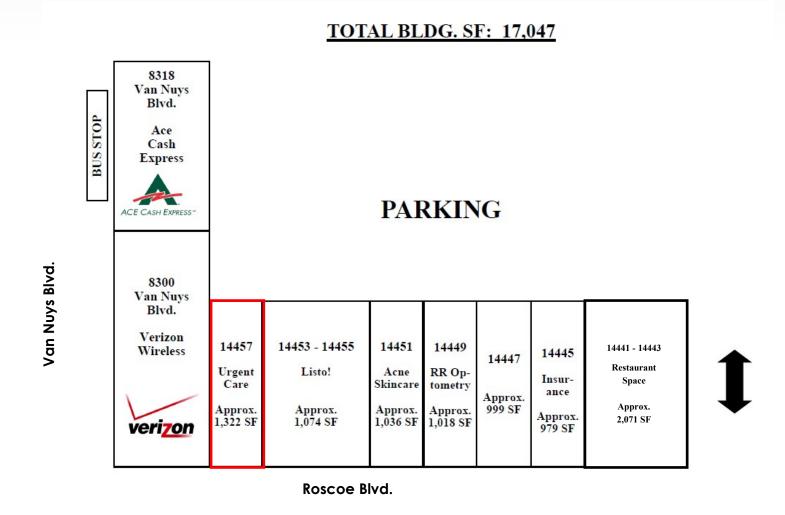

#### **FEATURES**

- Approx. 1,322 SF
- Dense population
- Easy access to public transit
- Professional daytime consumers