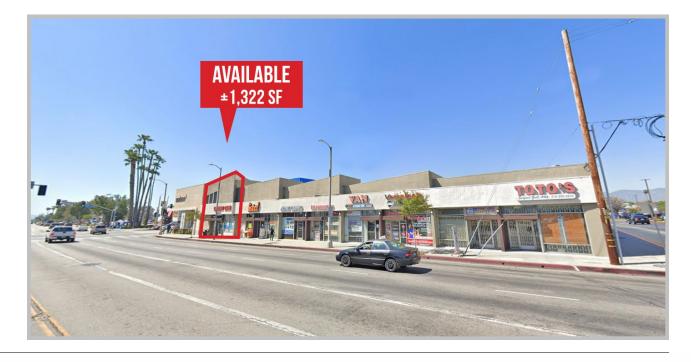

#### **FEATURES**

- Approx. 1,322 SF
- Dense population
- Easy access to public transit
- Professional daytime consumers