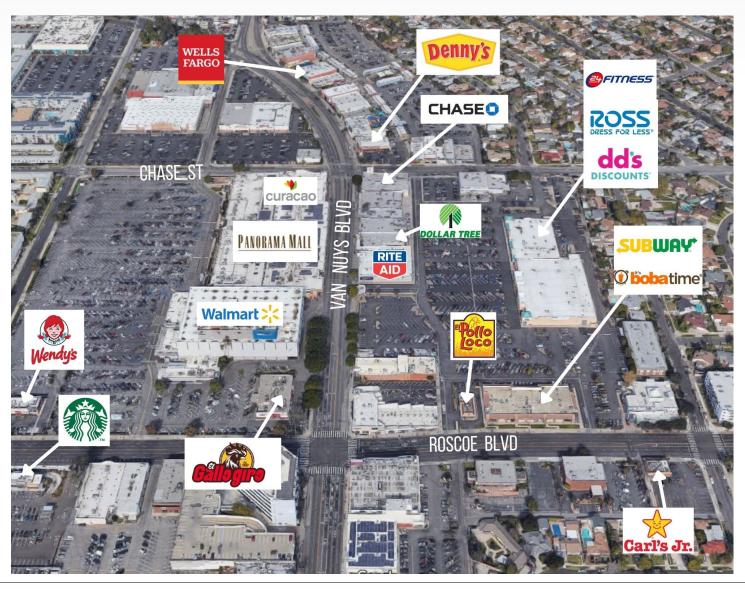

### **AREA AMENITIES**

- Huge traffic counts
- Established Retail Corridor
- Freeway Access

| DEMOS         | Population           | Avg. HH Income | Daytime Pop. |
|---------------|----------------------|----------------|--------------|
| 1 Mile        | 57,882               | \$53,862       | 12,146       |
| 2 Miles       | 356,484              | \$63,766       | 89,717       |
| 3 Miles       | 774,073              | \$75,507       | 239,433      |
| Traffic Count | ±85,000 cars per day |                |              |