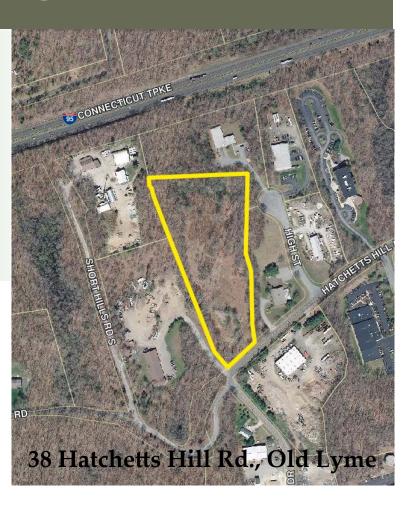

# INDUSTRIAL LOT FOR SALE

- > 6.23 acre lot; 2.5+/- usable ac.
- > Zone LI-80S Light Industrial
- > 215' Road frontage
- > Well and Septic required
- > Less than 1 mile to I-95, Exit 71

*FOR SALE* \$280,000