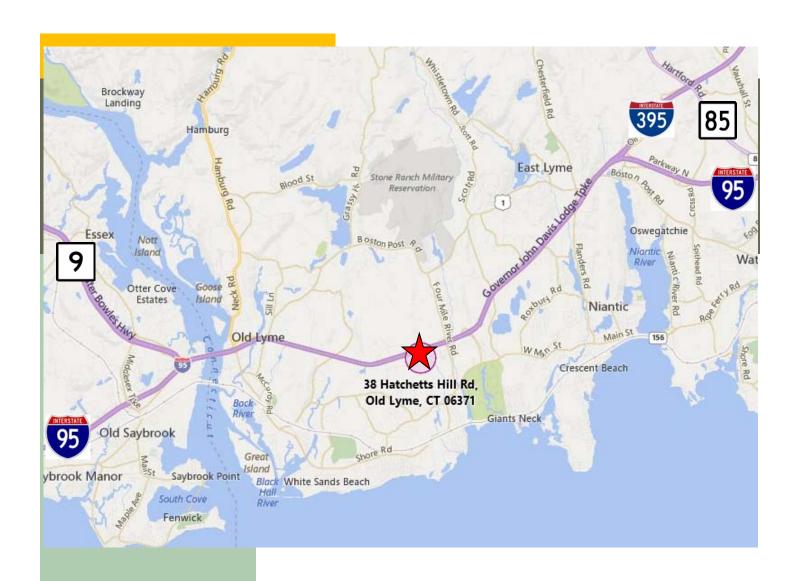

# INDUSTRIAL LOT FOR SALE

- > 6.23 acre lot; 2.5+/- usable ac.
- > Zone LI-80S Light Industrial
- > 215' Road frontage
- > Well and Septic required
- > Less than 1 mile to I-95, Exit 71

*FOR SALE* \$280,000