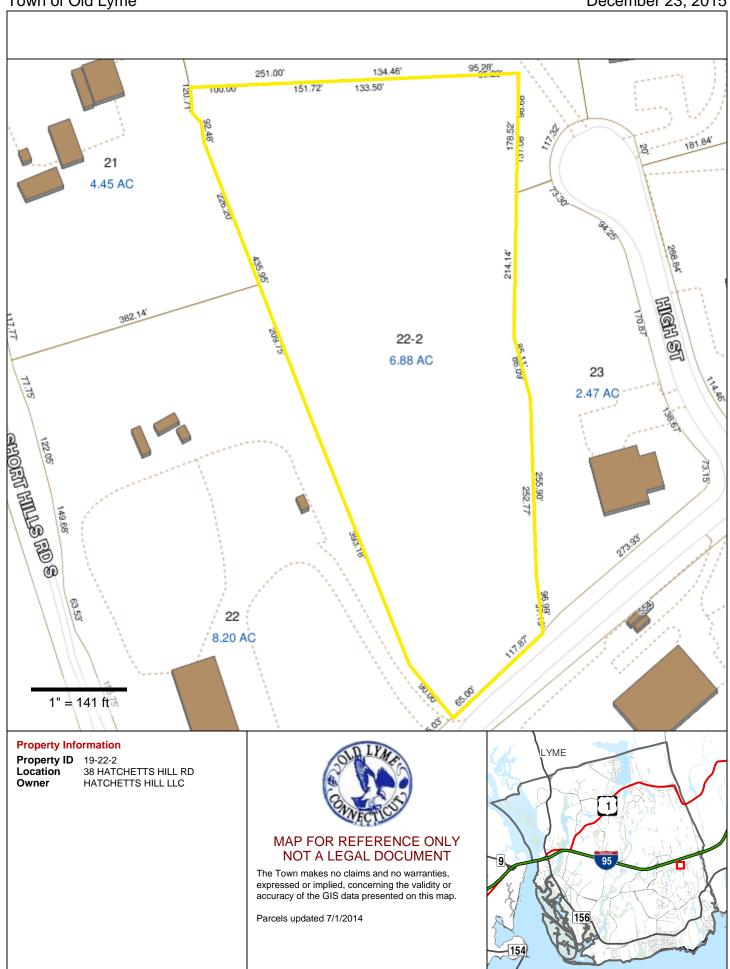

# INDUSTRIAL LOT FOR SALE

- > 6.23 acre lot; 2.5+/- usable ac.
- > Zone LI-80S Light Industrial
- > 215' Road frontage
- > Well and Septic required
- > Less than 1 mile to I-95, Exit 71

*FOR SALE* \$280,000

### Zone LI-80 S