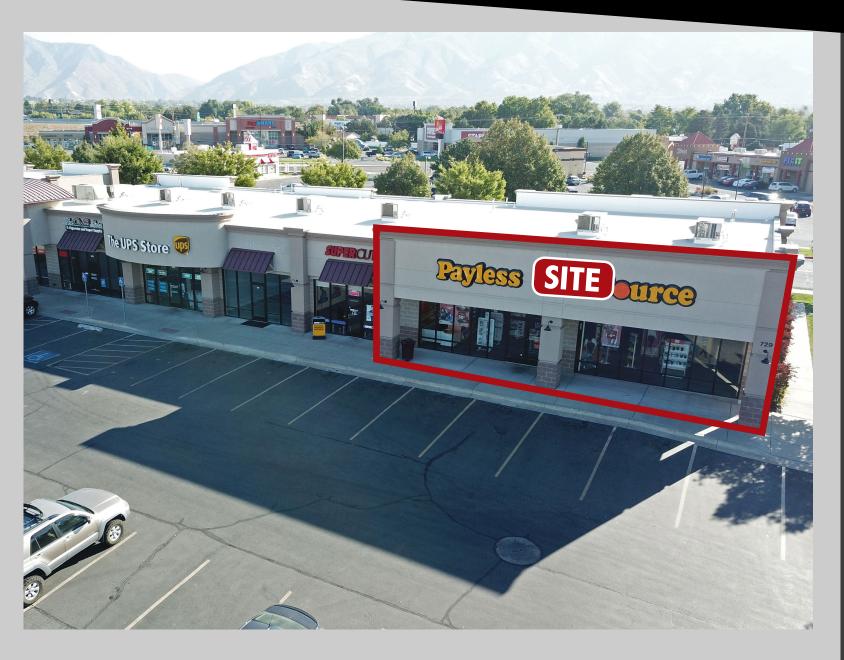

#### **WALMART FACING END-CAP!**

### PROPERTY INFORMATION

• Available Size: 1,500 to 3,000 SF

• Lease Rate: \$22 to \$26 PSF\*

• NNNs: \$4.50 PSF (est.)

• Availability: Immediate \*Subject to TIA, demising costs, credit, term, etc.