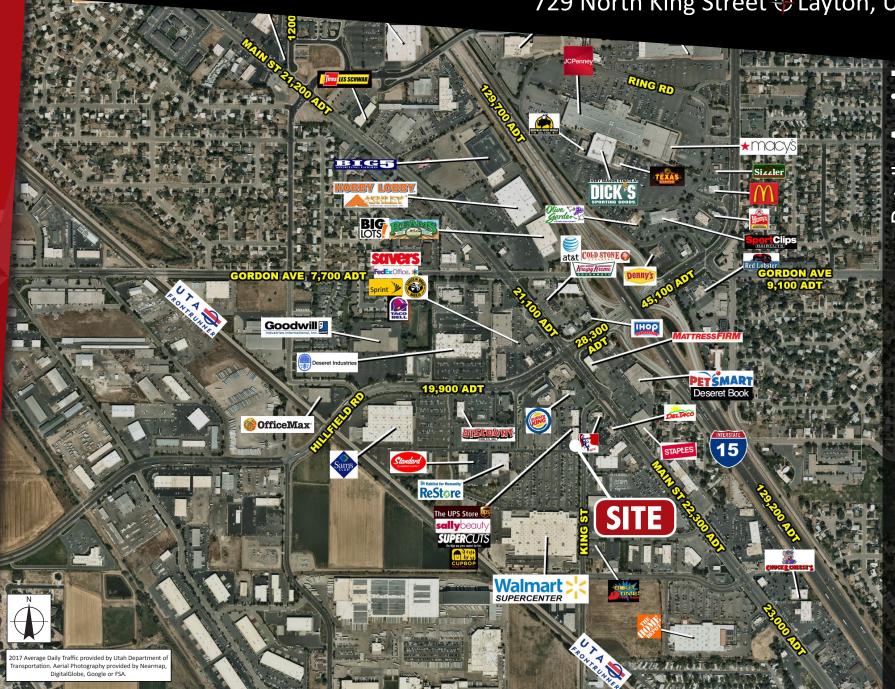

### PROPERTY INFORMATION

• Available Size: 1,500 to 3,000 SF

• Lease Rate: \$22 to \$26 PSF\*

• NNNs: \$4.50 PSF (est.)

• Availability: Immediate \*Subject to TIA, demising costs, credit, term, etc.

### **FEATURES**

Anchored by:

Co-tenants:

729 North King Street + Layton, UT

**Hunter Todd** 

hunter@situsretail.com 801.838.9630

**Adam Lewis** 

adam@situsretail.com 801.838.9627