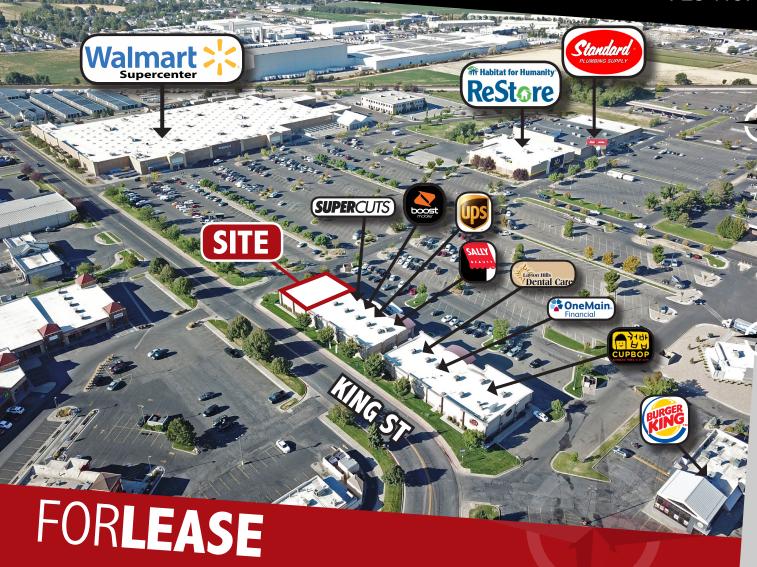

#### **WALMART FACING END-CAP!**

### PROPERTY INFORMATION

• Available Size: 1,500 to 3,000 SF

• Lease Rate: \$22 to \$26 PSF\*

• NNNs: \$4.50 PSF (est.)

• Availability: Immediate \*Subject to TIA, demising costs, credit, term, etc.

### **FEATURES**

Anchored by:

Co-tenants:

729 North King Street + Layton, UT

**Hunter Todd** 

hunter@situsretail.com 801.838.9630

**Adam Lewis** 

adam@situsretail.com 801.838.9627