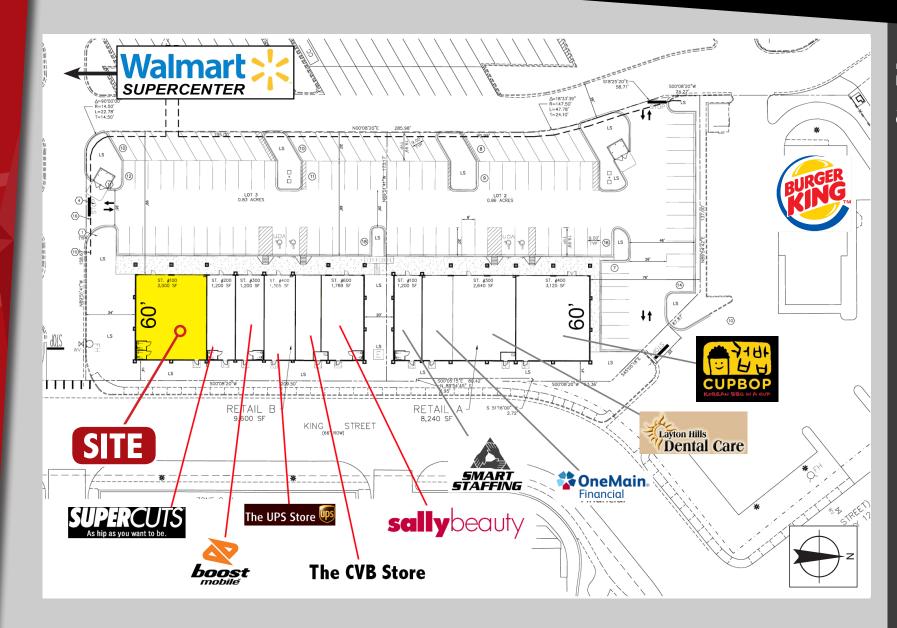

### PROPERTY INFORMATION

• Available Size: 1,500 to 3,000 SF

• Lease Rate: \$22 to \$26 PSF\*

• NNNs: \$4.50 PSF (est.)

• Availability: Immediate \*Subject to TIA, demising costs, credit, term, etc.

### **FEATURES**

Anchored by:

Co-tenants:

729 North King Street + Layton, UT

**Hunter Todd** 

hunter@situsretail.com 801.838.9630

**Adam Lewis** 

adam@situsretail.com 801.838.9627