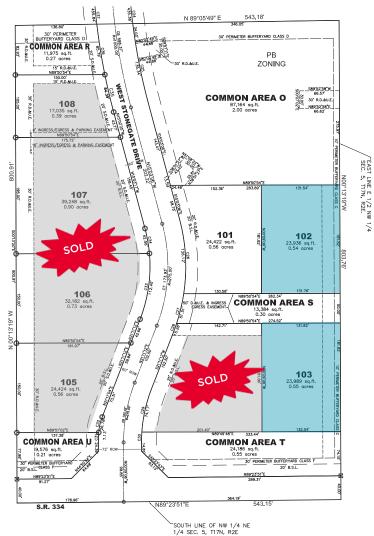

### Property Highlights

- Up to 1.0 acre
- Zoned PB (Professional Business)
- Pad-ready with utilities and drainage in place
- Lot 102: \$249,000
- Lot 103: \$325,000

For more information, contact:

**Bo Leffel Vice President** Direct +1 317 639 0441 bo.leffel@cushwake.com Darrin Boyd, SIOR, CCIM Managing Director Direct +1 317 590 8490 darrin.boyd@cushwake.com One American Square, Suite 1800 Indianapolis, IN 46282