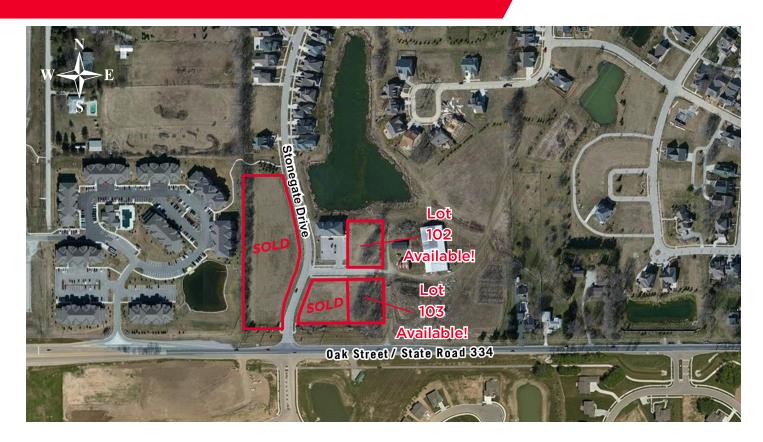

### Property Highlights

- Up to 1.0 acre
- Zoned PB (Professional Business)
- Pad-ready with utilities and drainage in place
- Lot 102: \$249,000
- Lot 103: \$325,000

For more information, contact:

**Bo Leffel Vice President** Direct +1 317 639 0441 bo.leffel@cushwake.com Darrin Boyd, SIOR, CCIM Managing Director Direct +1 317 590 8490 darrin.boyd@cushwake.com One American Square, Suite 1800 Indianapolis, IN 46282